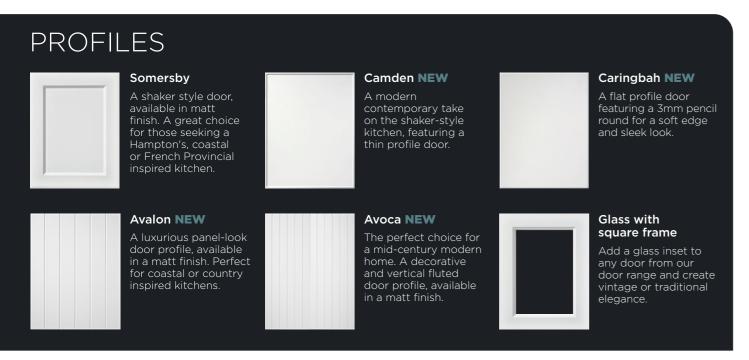

All Kinsman Kitchens doors and drawers are soft-closing and our cabinetry range encompasses the most popular Australian colours and the latest global trends.

The Somersby, Camden, Avalon and Avoca are a shaker style door, available in a matt finish. A great choice for those seeking a Hampton's, coastal or French Provincial inspired kitchen.

### ARTARMON

Ideal for achieving a sleek modern look, the Artarmon door range offer both Gloss and Ultramatt finishes in a variety of stylish colours.

### BALLINA

The Ballina door range celebrates earthy and natural tones and comes in Satin, Matt, Flint and Ravine finishes. Works brilliantly as a feature door to create a kitchen with 'wow'.

### CHADSTONE

The Chadstone is a popular flat, melamine door available in an extensive matt colour range including timber grain options. A great base for achieving your desired style by mixing and matching with varying textures, tones & finishes.

### OXLEY

The Oxley range is a stunning door choice for any stylish kitchen, available in a range of Supa Matt, Texture and Metallic finishes. Super soft to touch, and with anti-fingerprint qualities, this is a door that makes a statement.