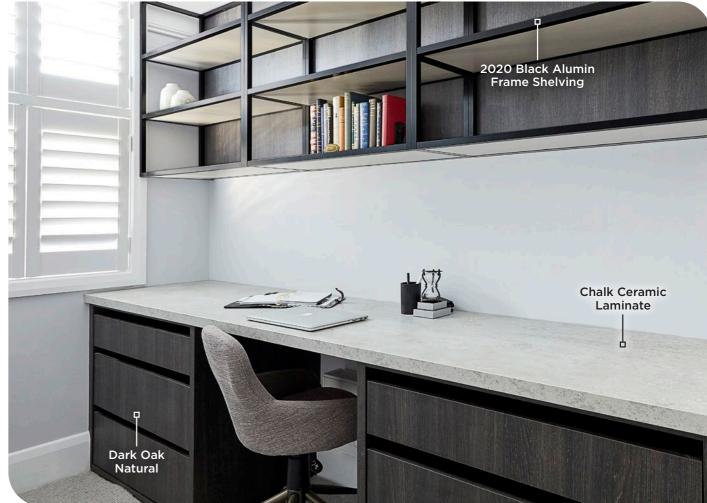

# **SLEEK STUDY** A Thick shelves in matt black B Decorative open boxes C Laminate benchtop D Drawer units