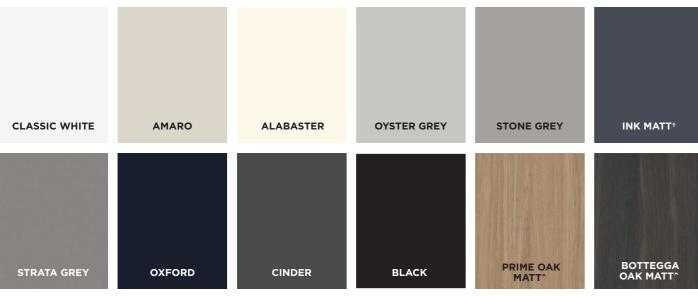

# CABINET RANGE

The colour and style of your cupboards and drawers will enhance your kitchen's look and feel. Light colours makes small kitchens feel bigger, while dark, glossy cabinetry can really make a visual impact.

All Kinsman Kitchens doors and drawers are soft-closing and our cabinetry range encompasses the most popular Australian colours and the latest global trends.

The Somersby, Camden, Avalon and Avoca are a shaker style door, available in a matt finish. A great choice for those seeking a Hampton's, coastal or French Provincial inspired kitchen.

^Only available in Avalon, Avoca and Caringbah profile doors, †Only available im Montauk