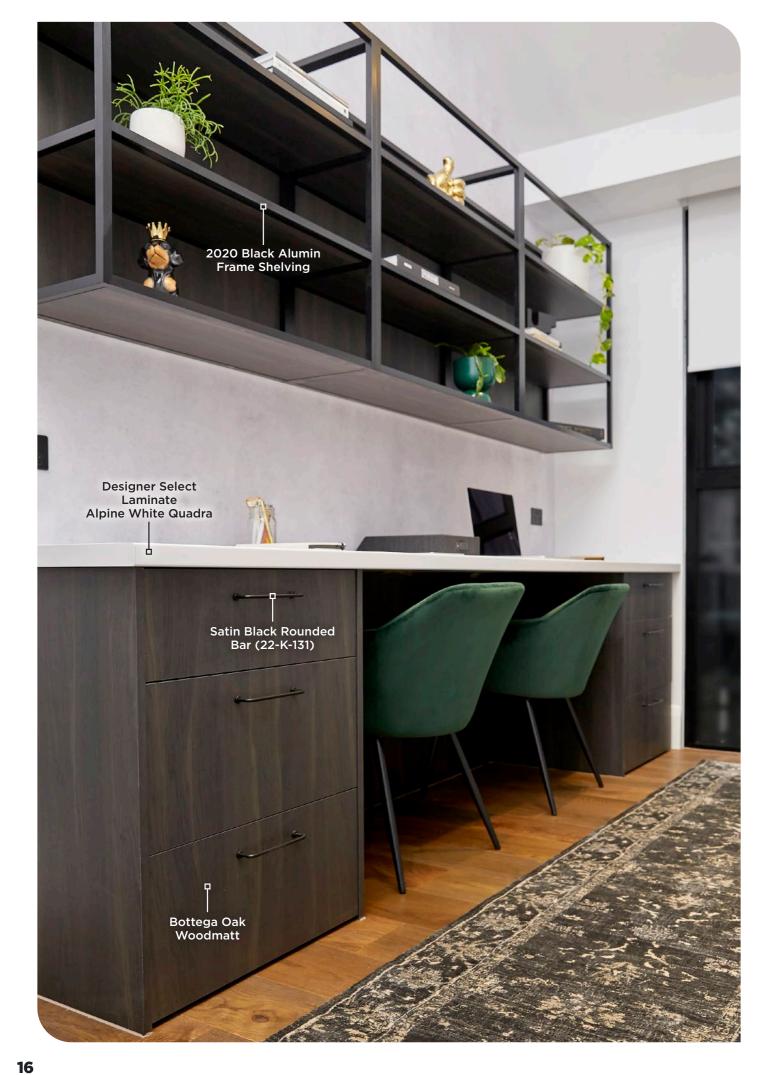

# **SLEEK STUDY** A Thick shelves in matt black B Decorative open boxes C Laminate benchtop D Drawer units