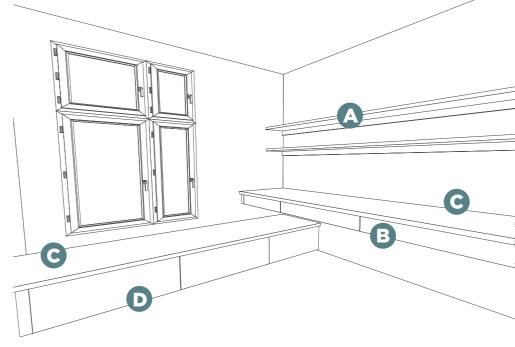

# **SCANDI-STUDY**

- A Floating wall shelves
- B Single drawer unit
- C Laminate benchtop
- 1 drawer units