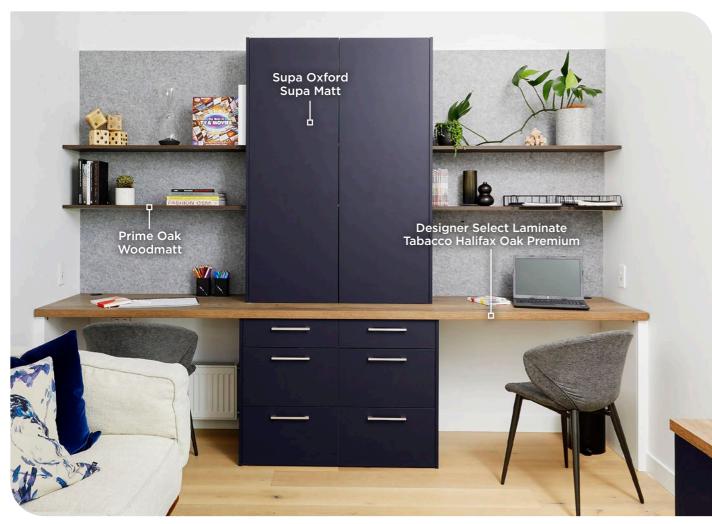

# STUDIO STYLE

- A Pantry with adjustable shelving
- B Decorative open boxes
- C Laminate benchtop
- 1 drawer units

Book your virtual or in-home design appointment | 17

Book your virtual or in-home design appointment 21