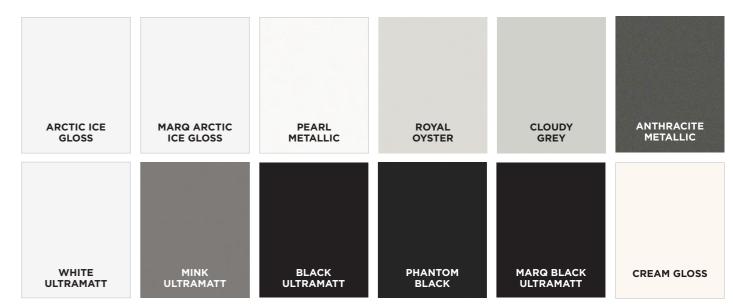

### ARTARMON

Ideal for achieving a sleek modern look, the Artarmon door range offer both Gloss and Ultramatt finishes in a variety of stylish colours.