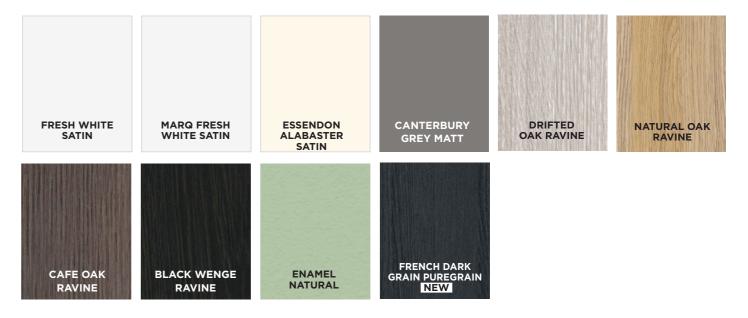

### BALLINA

The Ballina door range celebrates earthy and natural tones and comes in Satin, Matt, Flint and Ravine finishes. Works brilliantly as a feature door to create a kitchen with 'wow'.

### CHADSTONE

The Chadstone is a popular flat, melamine door available in an extensive matt colour range including timber grain options. A great base for achieving your desired style by mixing and matching with varying textures, tones & finishes.