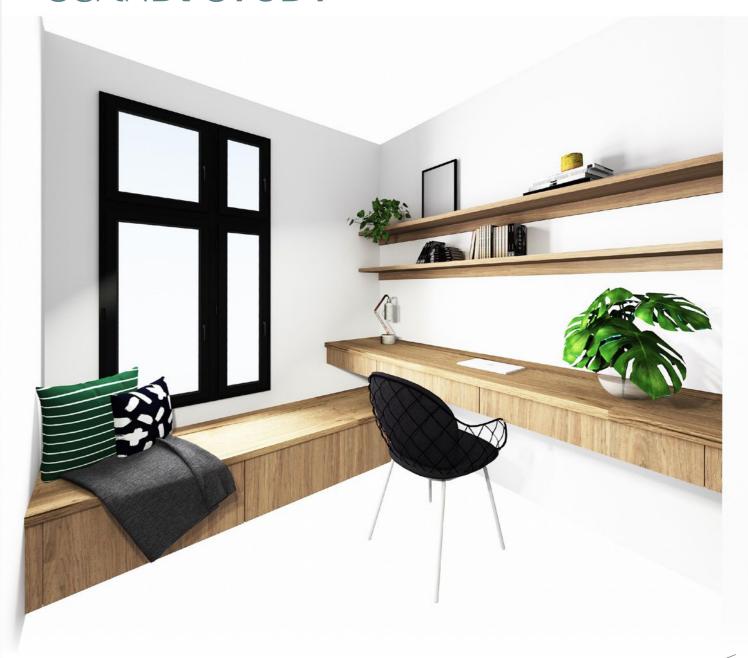

# **SCANDI-STUDY**

- A Floating wall shelves
- B Single drawer unit
- C Laminate benchtop
- 1 drawer units