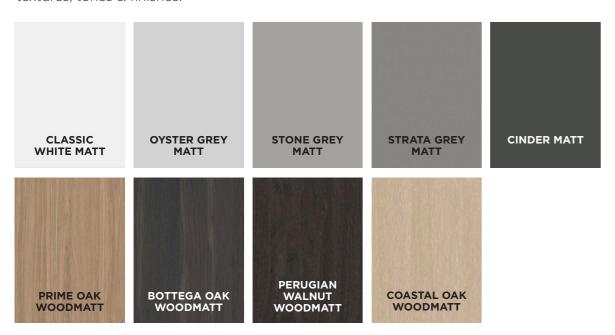

### CHADSTONE

The Chadstone is a popular flat, melamine door available in an extensive matt colour range including timber grain options. A great base for achieving your desired style by mixing and matching with varying textures, tones & finishes.