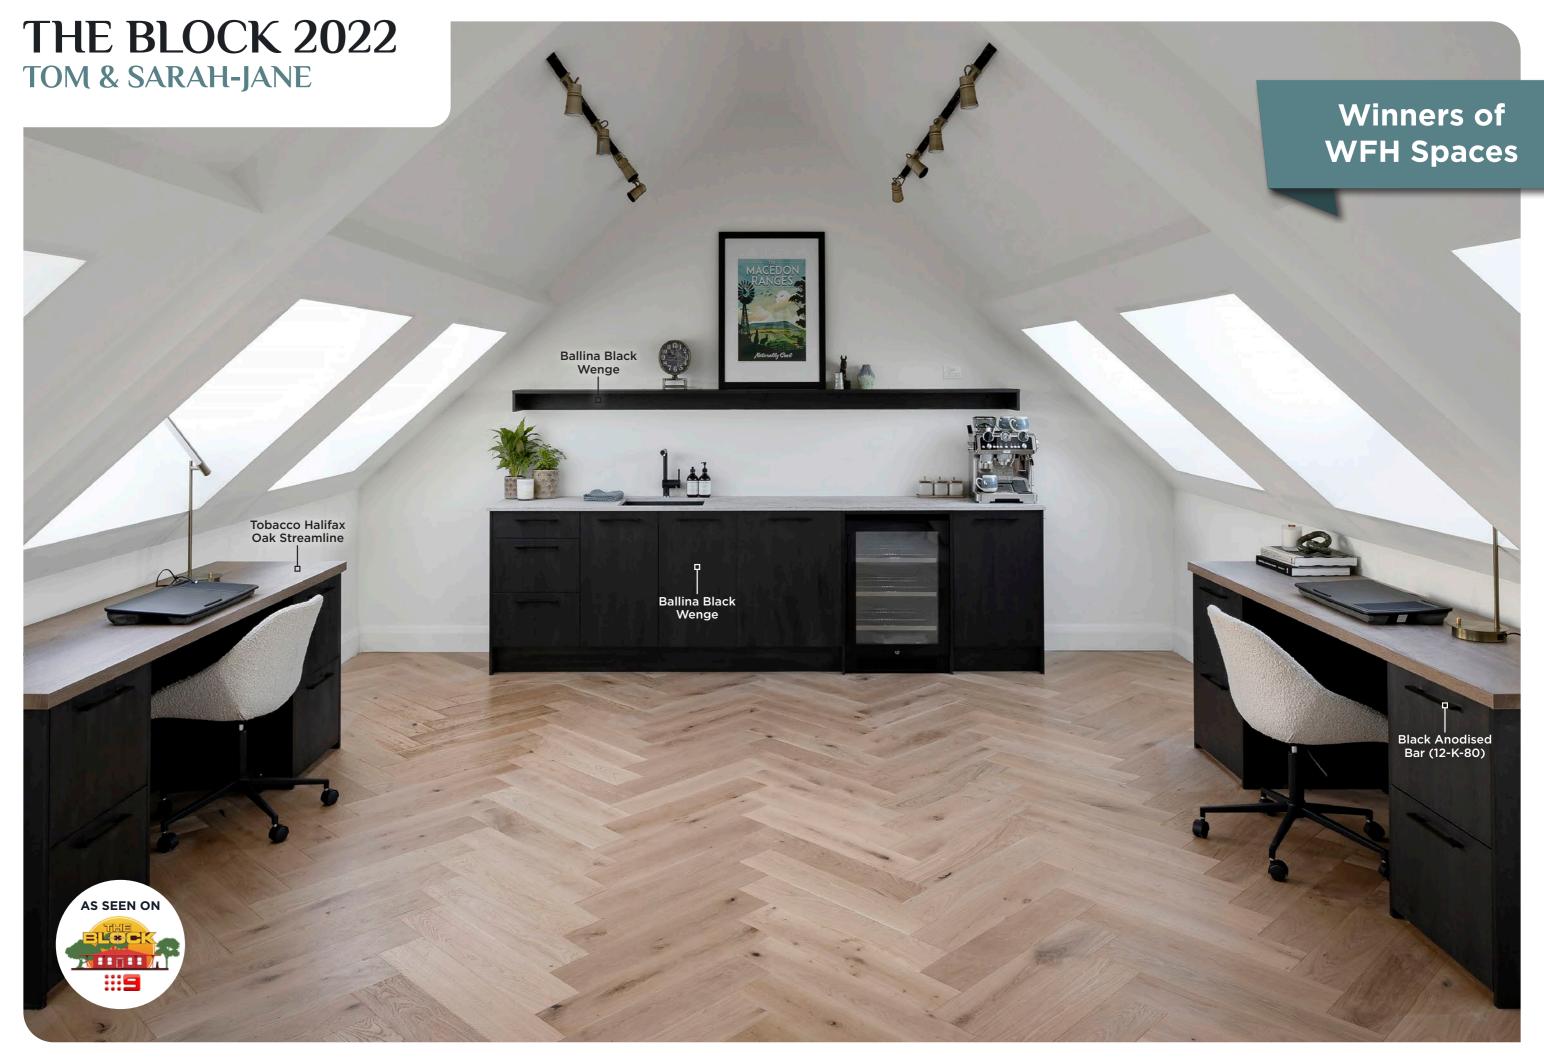

Alpine White Quadra

Jura Marble Gloss Quadra

Trasimeno Basalt Gloss Quadra

Chalk Ceramic Streamline

Anthracite Ceramic Streamline

Pale Lancelot Oak Streamline

Trento Grey Beige Streamline

The premium laminate benchtops are nothing short of stunning. The range includes two authentic timber-look benchtops, as well as a unique matt black benchtop.

Natural Halifax Oak Streamline

Tobacco Halifax Oak Streamline

Noir Black Matt Nano Streamline