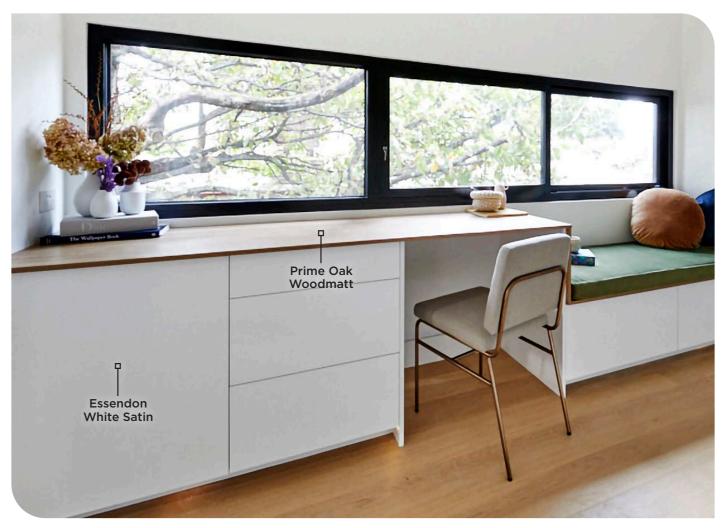

# **SCANDI-STUDY**

- A Floating wall shelves
- B Single drawer unit
- C Laminate benchtop
- 1 drawer units