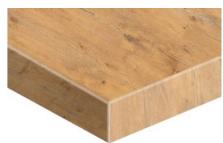

# LAMINATE BENCHTOPS.

Laminate benchtops are available in a wide variety of stylish colours making them a practical and economical solution. With easy to clean surfaces and high durability, laminate benchtops are a popular benchtop solution.

Alpine White Quadra

Jura Marble Gloss Quadra

Trasimeno Basalt Gloss Quadra

Chalk Ceramic Streamline

Anthracite Ceramic Streamline

Pale Lancelot Oak Streamline

Trento Grey Beige Streamline

The premium laminate benchtops are nothing short of stunning. The range includes two authentic timber-look benchtops, as well as a unique matt black benchtop.

Natural Halifax Oak Streamline

Tobacco Halifax Oak Streamline

Noir Black Matt Nano Streamline