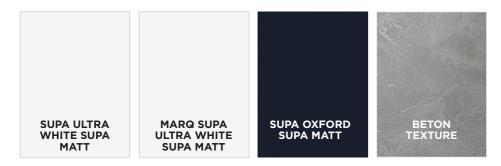

### OXLEY

The Oxley range is a stunning door choice for any stylish kitchen, available in a range of Supa Matt, Texture and Metallic finishes. Super soft to touch, and with anti-fingerprint qualities, this is a door that makes a statement.