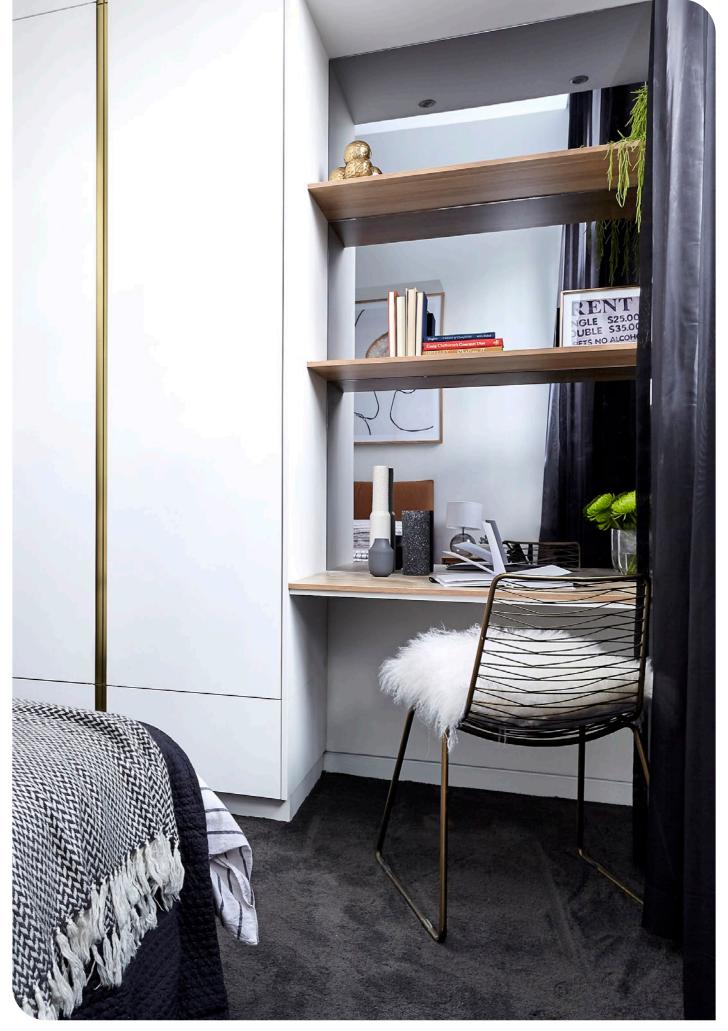

# **SCANDI-STUDY**

- A Floating wall shelves
- B Single drawer unit
- C Laminate benchtop
- 1 drawer units