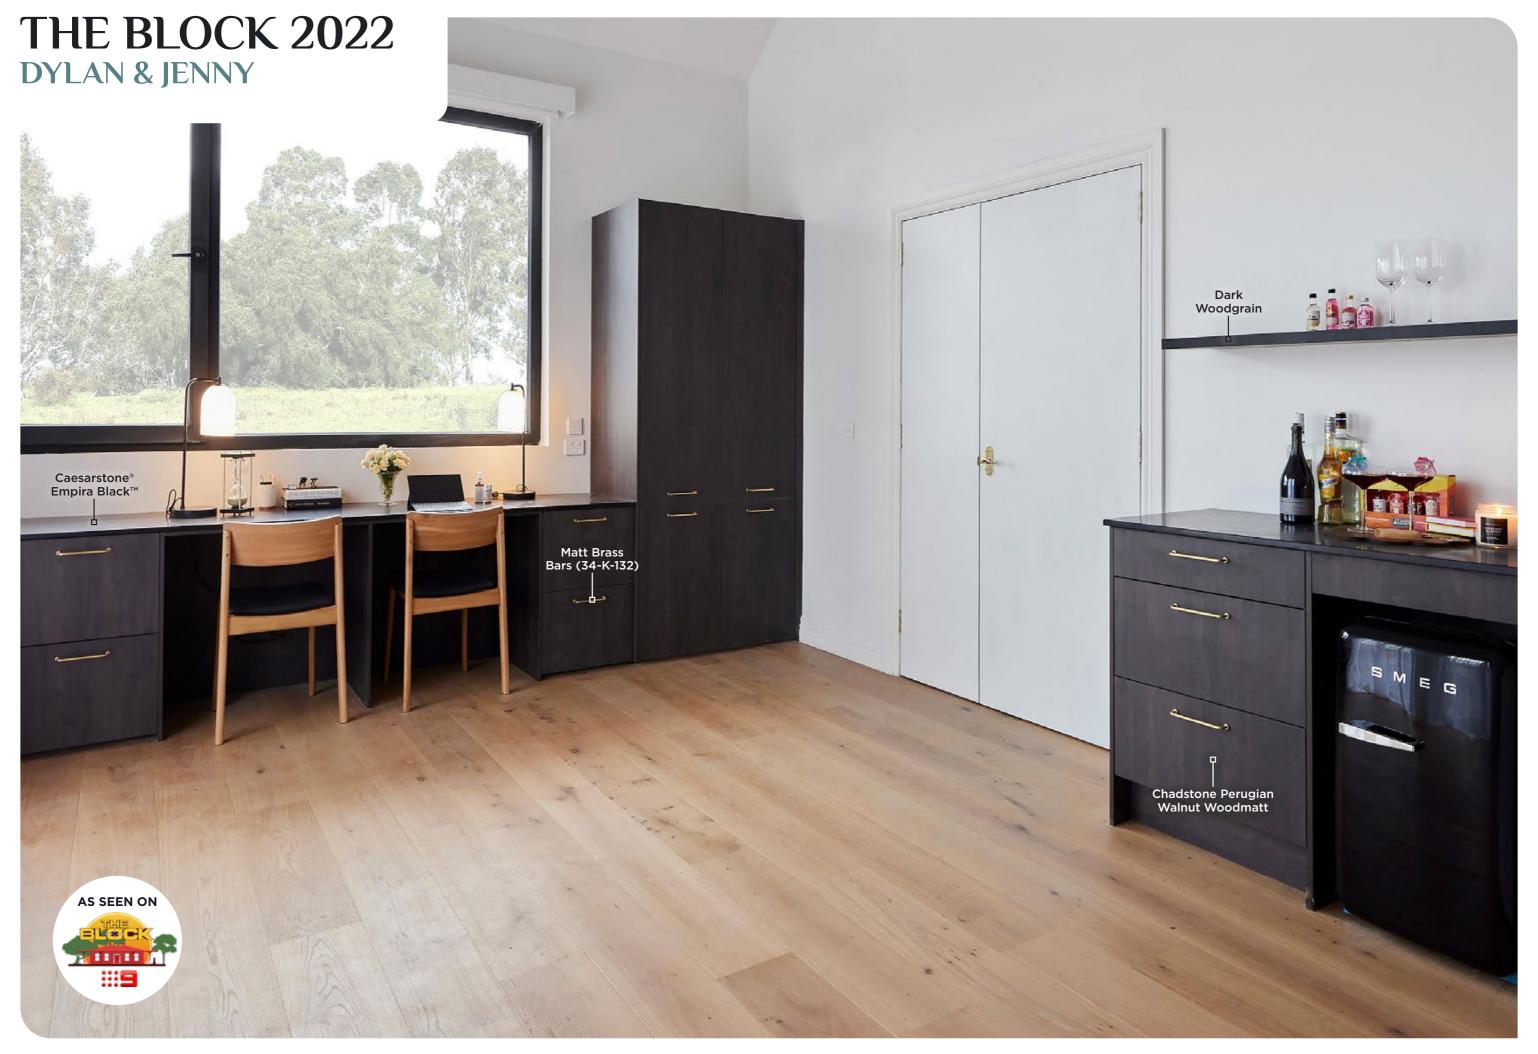

# CHADSTONE

The Chadstone is a popular flat, melamine door available in an extensive matt colour range including timber grain options. A great base for achieving your desired style by mixing and matching with varying textures, tones & finishes.