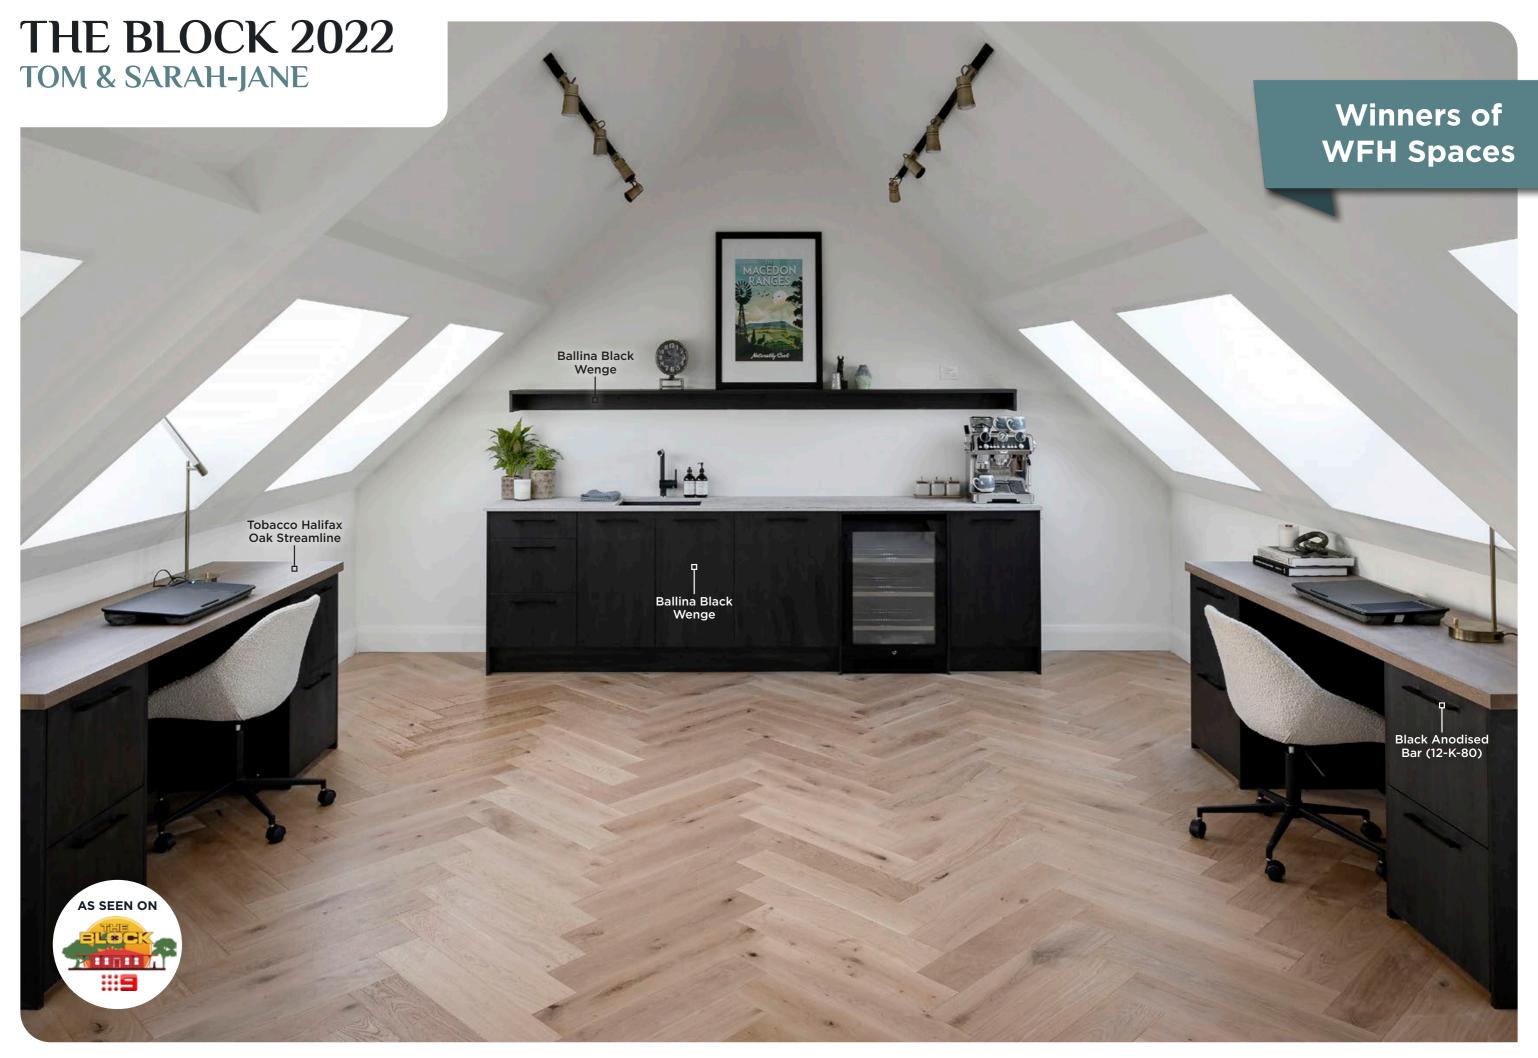

Natural Halifax Oak Streamline

Tobacco Halifax Oak Streamline

Noir Black Matt Nano Streamline

^Also available in the Value Range so you can get the designer look in your Home Office, for less. \*Product availability is subject to change without notice. We make every effort to ensure the accuracy of the information published in this guide, however, please confirm with your designer current product availability.