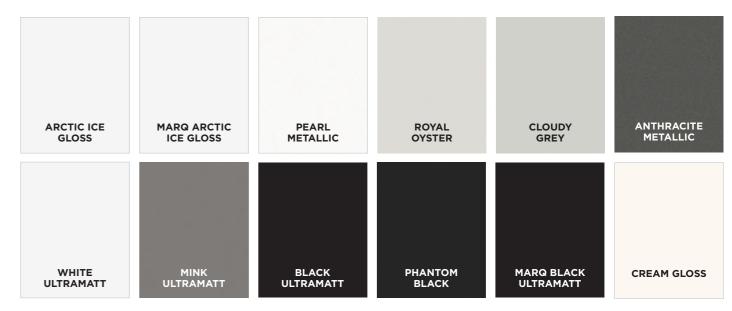

# ARTARMON

Ideal for achieving a sleek modern look, the Artarmon door range offer both Gloss and Ultramatt finishes in a variety of stylish colours.

# Benefits & Advantages.

- Available in both Gloss and Ultramatt finishes
- Constant surface quality
- UV resistance ensuring intensity of colour over time