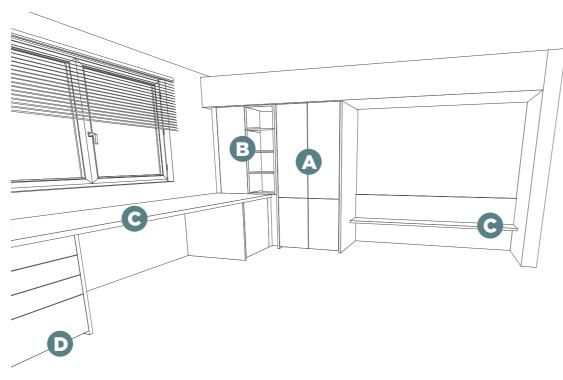

# **SCANDI-STUDY**

- A Thick shelves in matt black
- B Decorative open boxes
- C Laminate benchtop
- D Drawer units

- A Floating wall shelves
- **B** Single drawer unit
- C Laminate benchtop
- **D** 1 drawer units