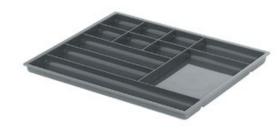

# **OFFICE ACCESSORIES**

**Cable outlet** 

Adjustable pencil tray

**Pencil tray** 

- Black or white
- 60mm