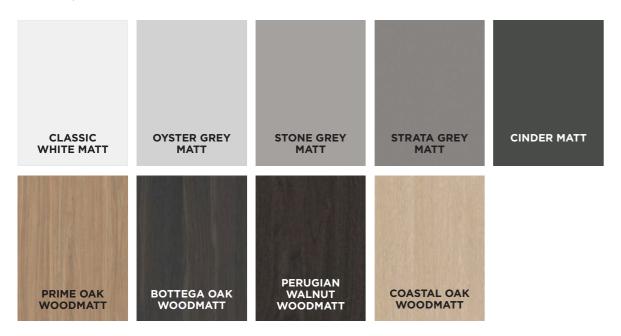

# CHADSTONE

The Chadstone is a popular flat, melamine door available in an extensive matt colour range including timber grain options. A great base for achieving your desired style by mixing and matching with varying textures, tones & finishes.

# Benefits & Advantages.

- Modern, practical and economical door finish
- Durable and easy to clean with a damp cloth
- Embossed wood grain finish imparts the realism, warmth & character of timber veneer and provides a real wood feel