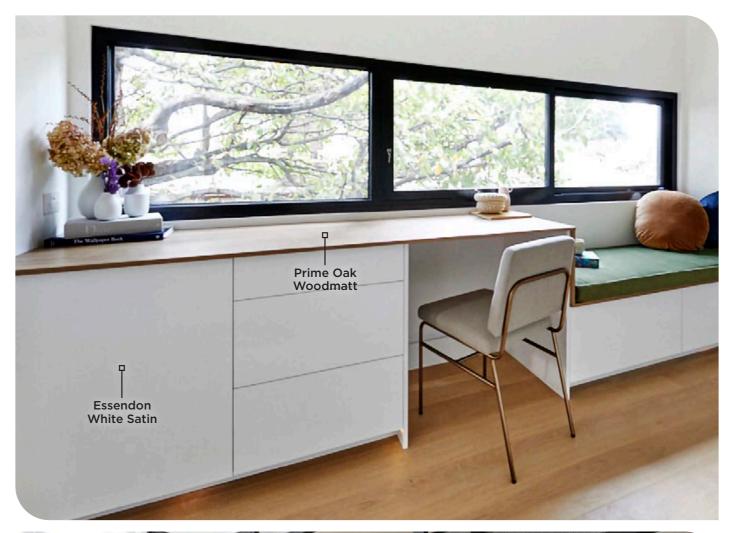

productivity. That's why Kinsman Home Offices create the perfect environment for easy, comfortable, modern living. The range provides a variety of Home Office solutions that are both stylish and functional, for a life that's beautifully organised.

We are proud to be an Australian Made and Owned manufacturer and retailer. This certification gives you, the customer, peace of mind when you choose Kinsman Home Offices.





# **SLEEK STUDY**

# **SCANDI-STUDY**



- A Thick shelves in matt black
- B Decorative open boxes
- C Laminate benchtop
- D Drawer units

- A Floating wall shelves
- **B** Single drawer unit
- C Laminate benchtop
- **D** 1 drawer units





# STUDIO STYLE

- A Pantry with adjustable shelving
- B Decorative open boxes
- C Laminate benchtop
- 1 drawer units



















Book your virtual or in-home design appointment | 17









Book your virtual or in-home design appointment 21

# CABINET RANGE

The colour and style of your cupboards and drawers will enhance your kitchen's look and feel. Light colours makes small kitchens feel bigger, while dark, glossy cabinetry can really make a visual impact.

All Kinsman Kitchens doors and drawers are soft-closing and our cabinetry range encompasses the most popular Australian colours and the latest global trends.



The Somersby, Camden, Avalon and Avoca are a shaker style door, available in a matt finish. A great choice for those seeking a Hampton's, coastal or French Provincial inspired kitchen.



^Only available in Avalon, Avoca and Caringbah profile doors. †Only available im Montauk

## Benefits & Advanta