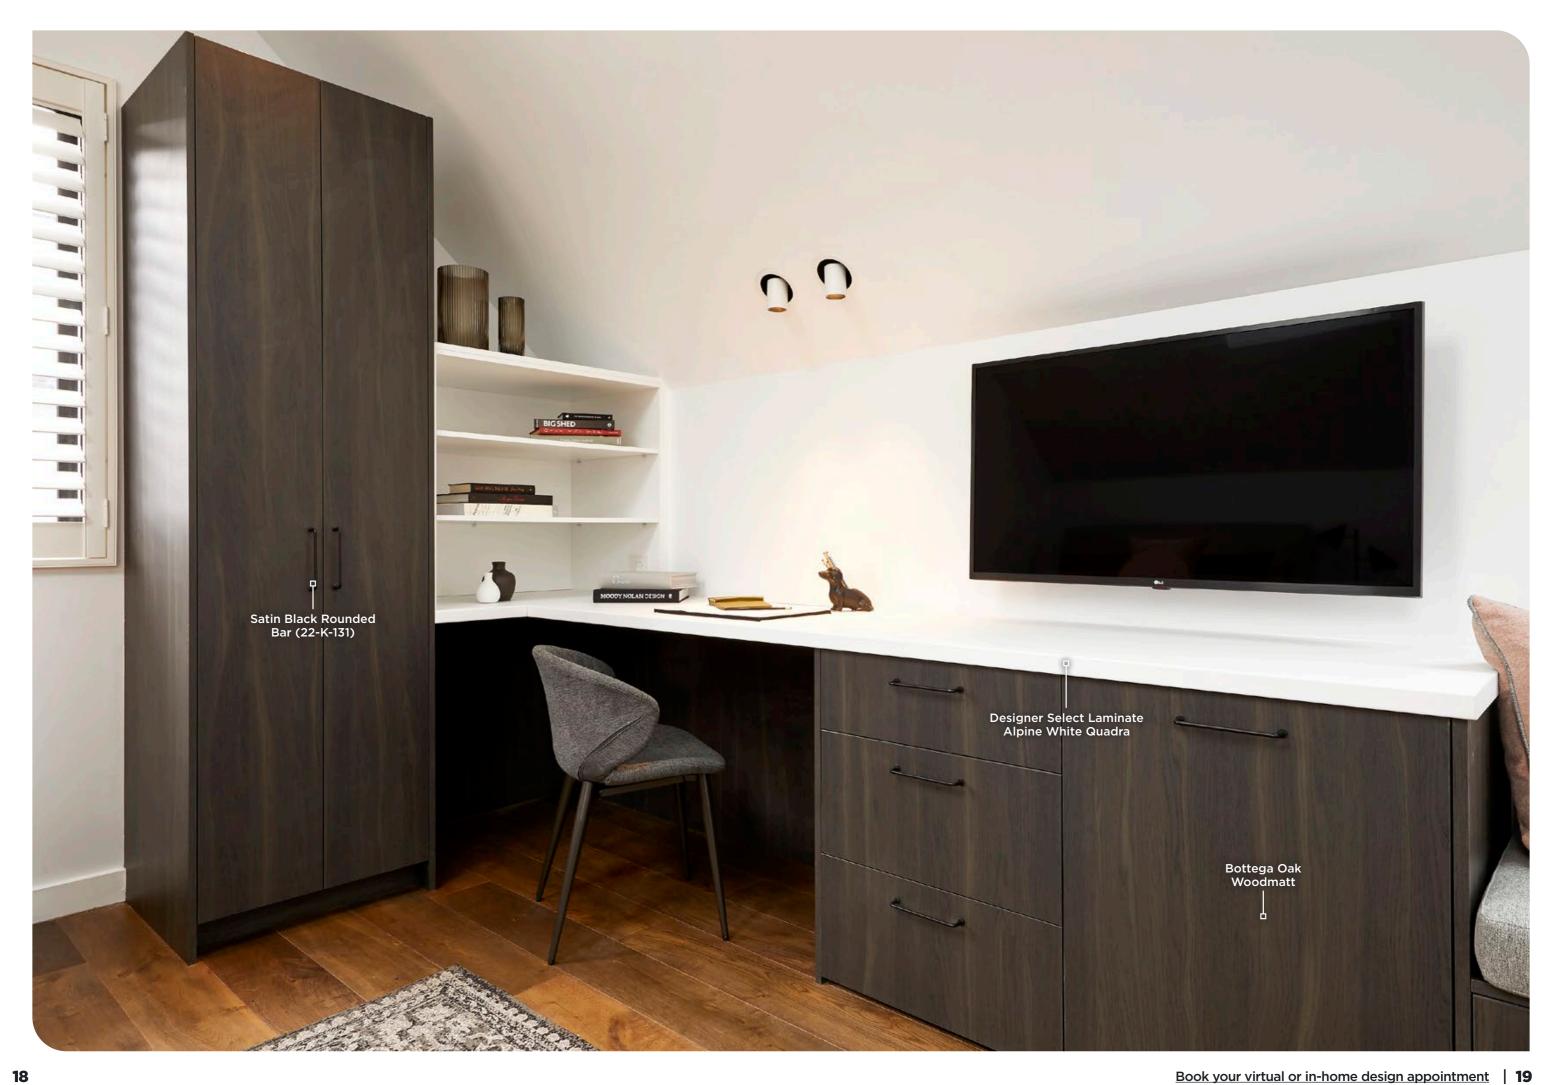

# **SCANDI-STUDY**

- A Thick shelves in matt black
- B Decorative open boxes
- C Laminate benchtop
- D Drawer units

- A Floating wall shelves
- **B** Single drawer unit
- C Laminate benchtop
- **D** 1 drawer units