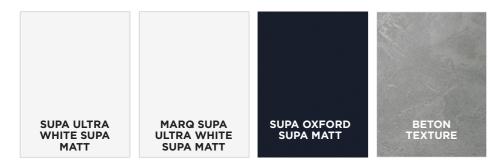

# OXLEY

The Oxley range is a stunning door choice for any stylish kitchen, available in a range of Supa Matt, Texture and Metallic finishes. Super soft to touch, and with anti-fingerprint qualities, this is a door that makes a statement.