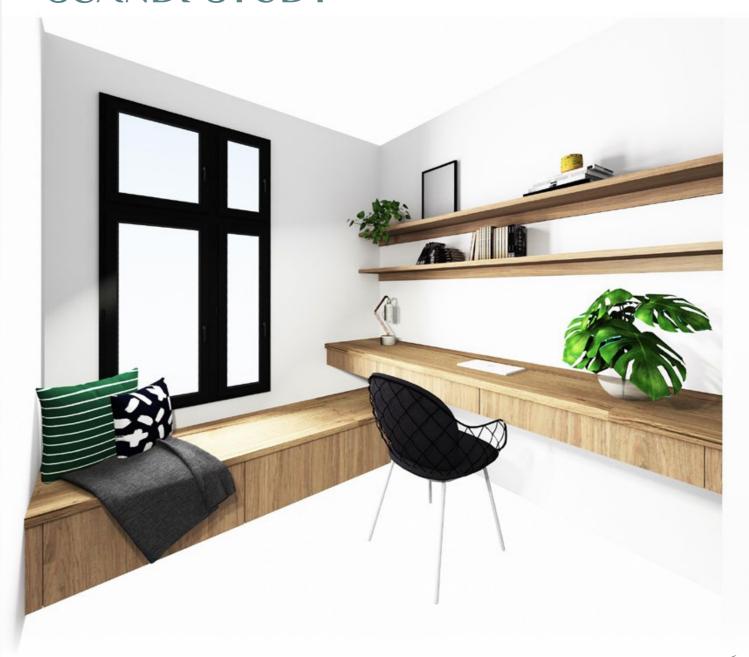

# **SCANDI-STUDY**

- A Thick shelves in matt black
- B Decorative open boxes
- C Laminate benchtop
- D Drawer units

- A Floating wall shelves
- **B** Single drawer unit
- C Laminate benchtop
- **D** 1 drawer units