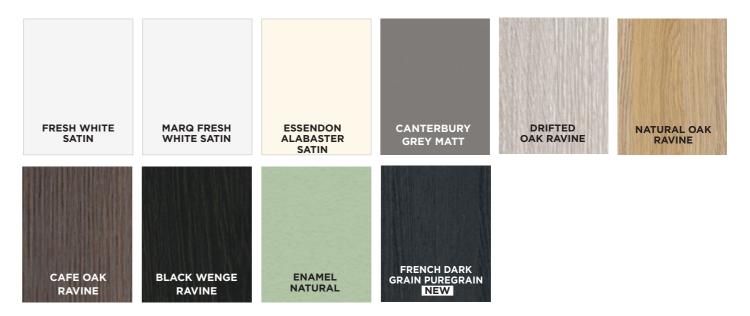

# BALLINA

The Ballina door range celebrates earthy and natural tones and comes in Satin, Matt, Flint and Ravine finishes. Works brilliantly as a feature door to create a kitchen with 'wow'.

# Benefits & Advantages.

- Modern, practical and economical door finish
- Durable and easy to clean with a damp cloth
- Embossed wood grain finish imparts the realism, warmth & character of timber veneer and provides a real wood feel