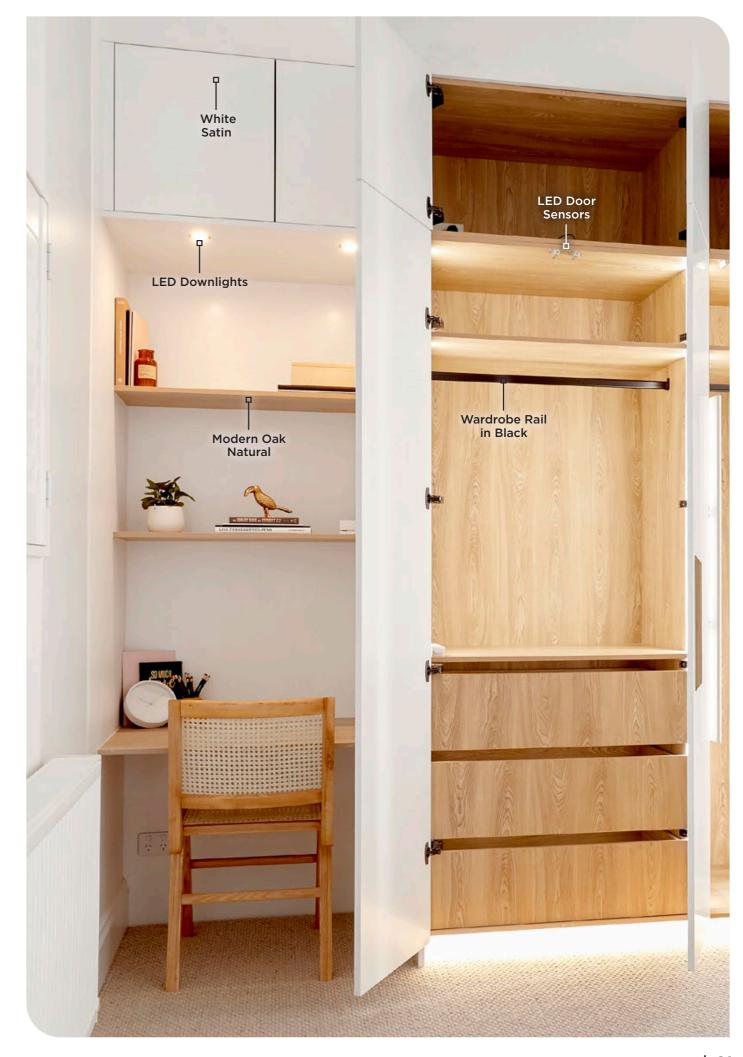

# **OFFICE ACCESSORIES**

**Cable outlet** 

Adjustable pencil tray

**Pencil tray** 

- Black or white
- 60mm