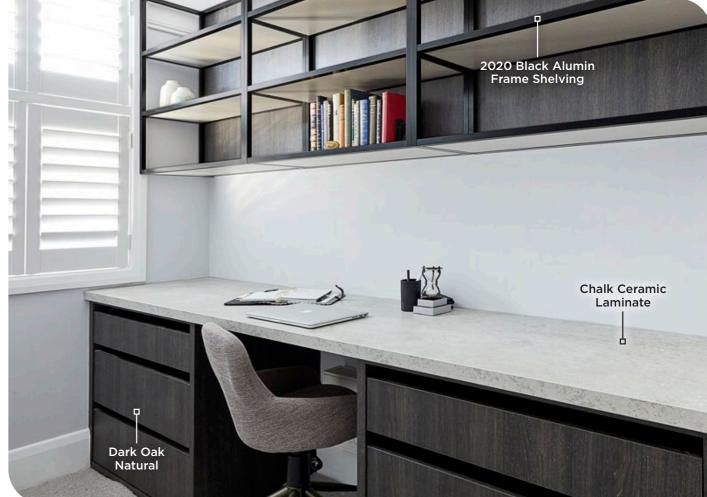

# **SCANDI-STUDY**

- A Thick shelves in matt black
- B Decorative open boxes
- C Laminate benchtop
- D Drawer units

- A Floating wall shelves
- **B** Single drawer unit
- C Laminate benchtop
- **D** 1 drawer units