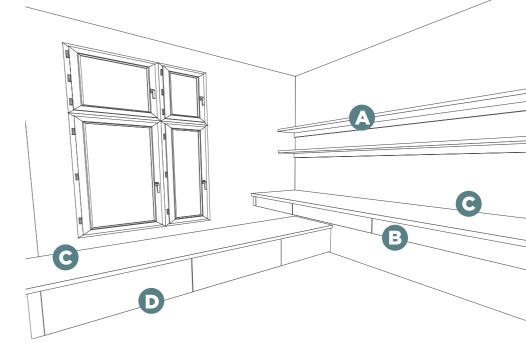

# **SLEEK STUDY**

# **SCANDI-STUDY**

- A Thick shelves in matt black
- B Decorative open boxes
- C Laminate benchtop
- D Drawer units

- A Floating wall shelves
- **B** Single drawer unit
- C Laminate benchtop
- **D** 1 drawer units