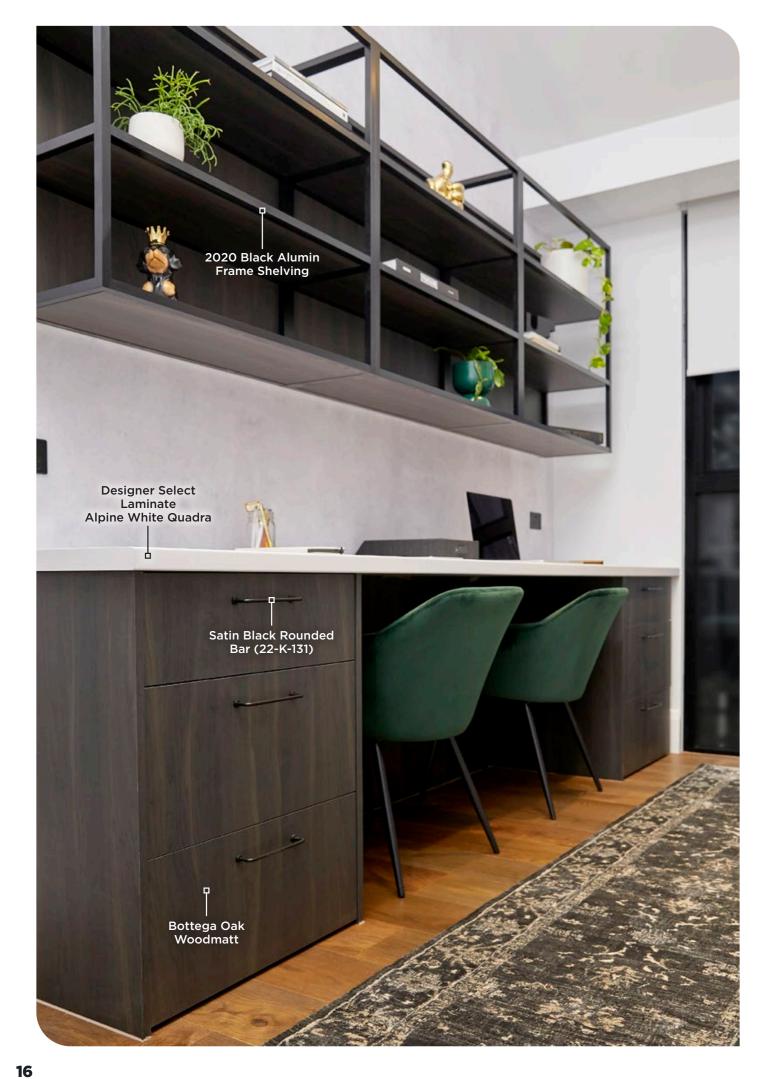

# STUDIO STYLE

- A Pantry with adjustable shelving
- B Decorative open boxes
- C Laminate benchtop
- 1 drawer units

Book your virtual or in-home design appointment | 17

Book your virtual or in-home design appointment 21