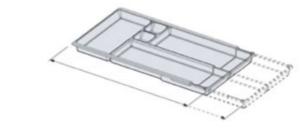

# **OFFICE ACCESSORIES**

**Cable outlet** 

Adjustable pencil tray

**Pencil tray** 

- Black or white
- 60mm