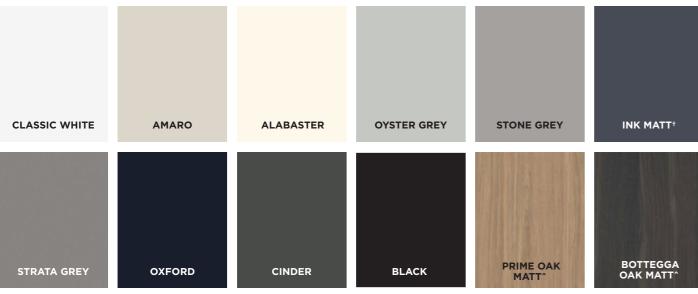

# CABINET RANGE

The colour and style of your cupboards and drawers will enhance your kitchen's look and feel. Light colours makes small kitchens feel bigger, while dark, glossy cabinetry can really make a visual impact.

All Kinsman Kitchens doors and drawers are soft-closing and our cabinetry range encompasses the most popular Australian colours and the latest global trends.

The Somersby, Camden, Avalon and Avoca are a shaker style door, available in a matt finish. A great choice for those seeking a Hampton's, coastal or French Provincial inspired kitchen.

^Also available in the Value Range so you can get the designer look in your Home Office, for less. \*Product availability is subject to change without notice. We make every effort to ensure the accuracy of the information published in this guide, however, please confirm with your designer current product availability.