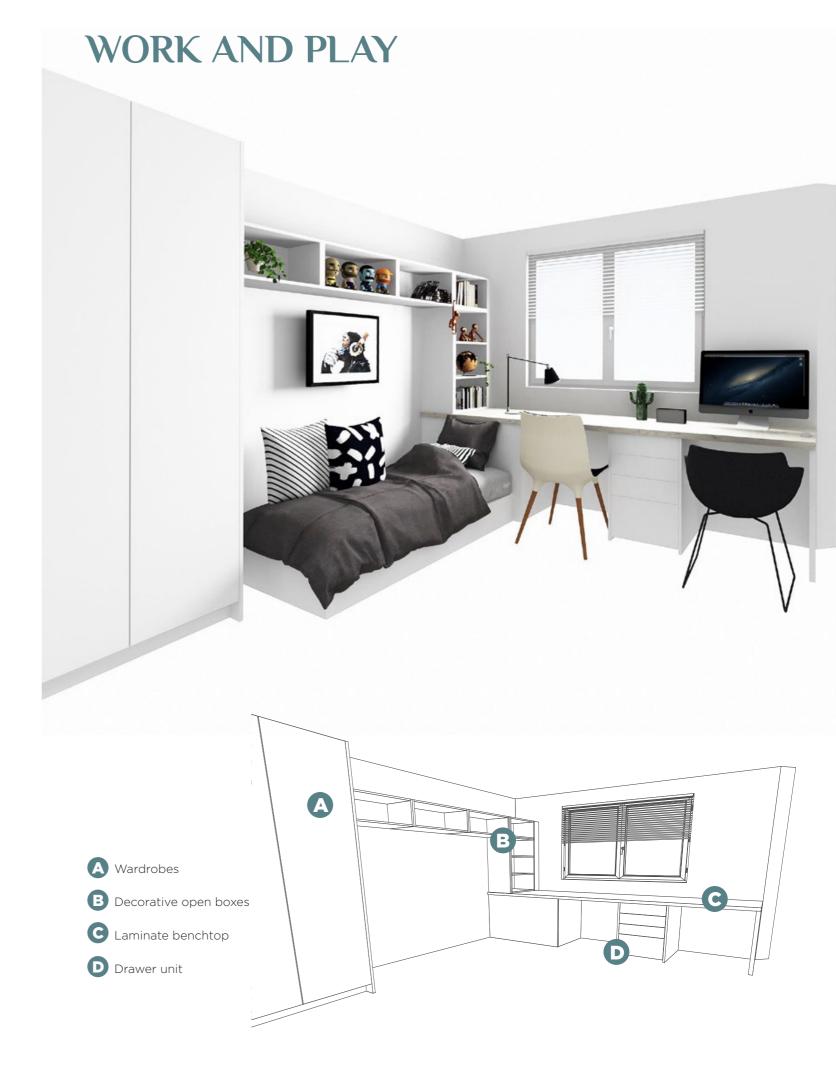

# **SCANDI-STUDY**

- A Thick shelves in matt black
- B Decorative open boxes
- C Laminate benchtop
- D Drawer units

- A Floating wall shelves
- **B** Single drawer unit
- C Laminate benchtop
- **D** 1 drawer units