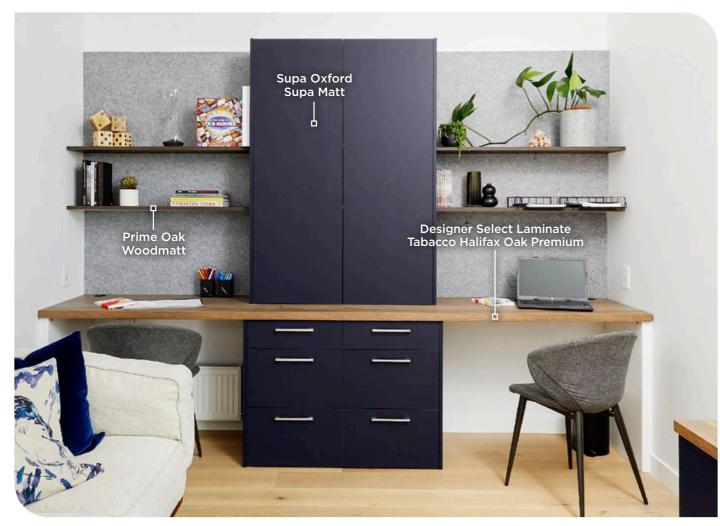

# **SCANDI-STUDY**

- A Thick shelves in matt black
- B Decorative open boxes
- C Laminate benchtop
- D Drawer units

- A Floating wall shelves
- **B** Single drawer unit
- C Laminate benchtop
- **D** 1 drawer units