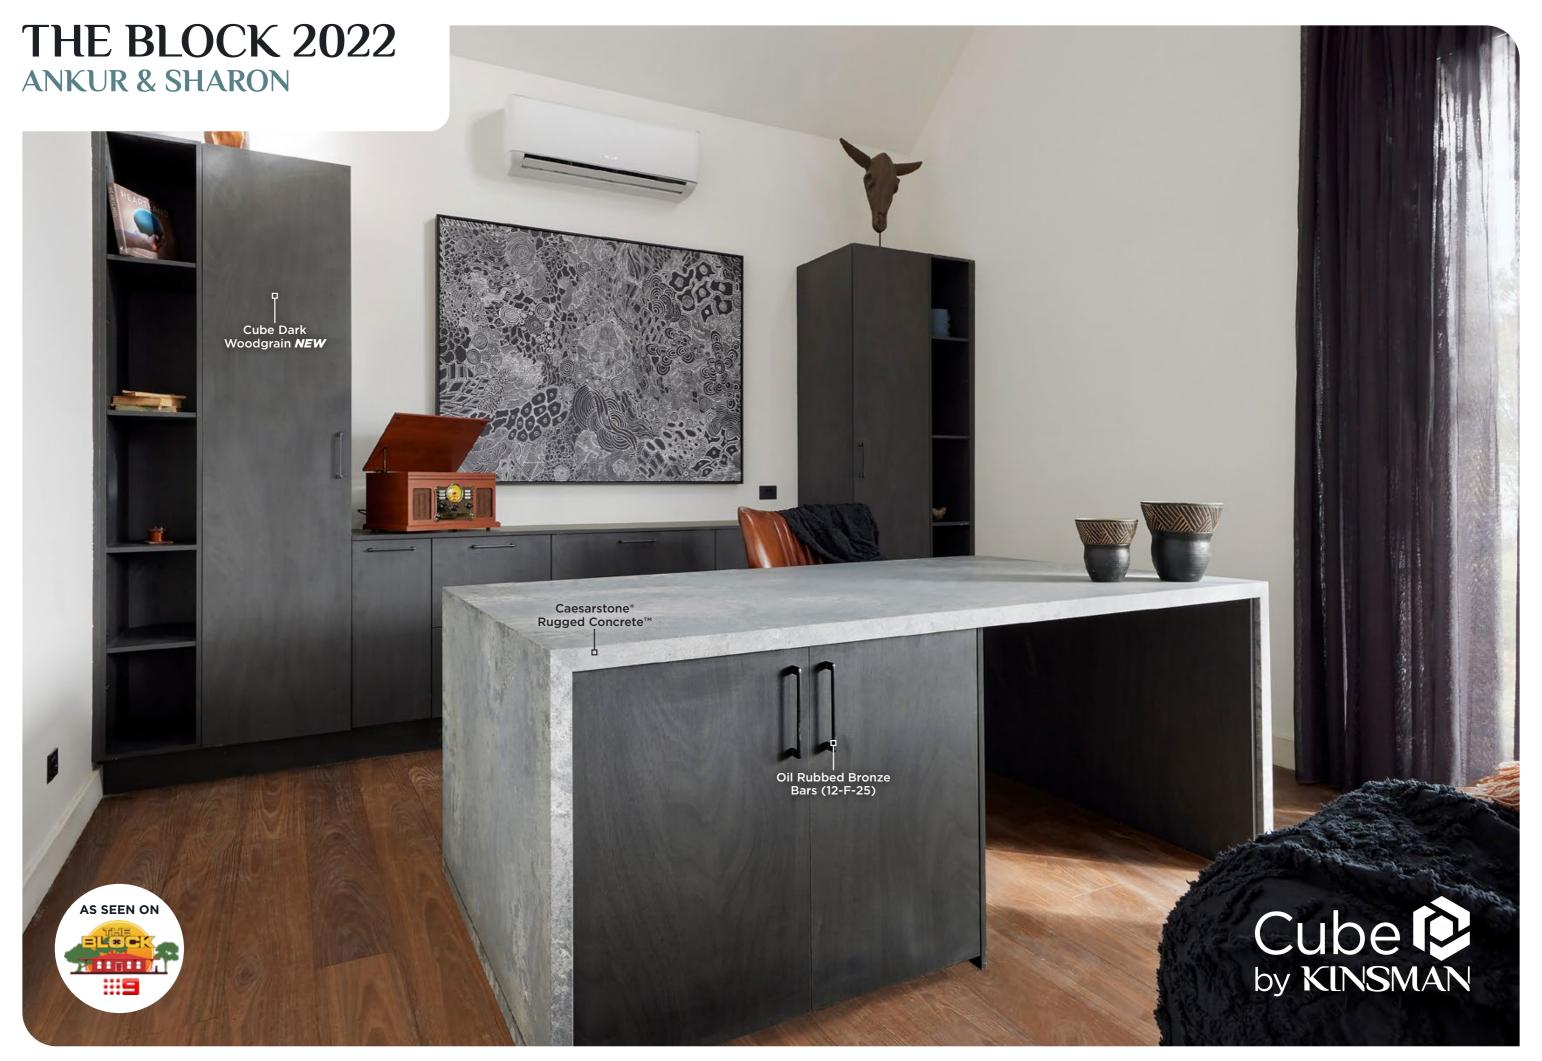

# CAESARSTONE® BENCHTOPS

Caesarstone® lives in the heart of your home office, combining the beauty and strength of quartz surfaces in your new dream office or study nook. Caesarstone® gives you total peace of mind that you've chosen not just the durability and quality of a Caesarstone® surface, but an inspired centrepiece for a lifetime of experiences. Available in an array of stylish colours, it's highly resistant to stains and scratches, and has a bacteriostatic quality making it a beautiful and hygienic option for your kitchen.