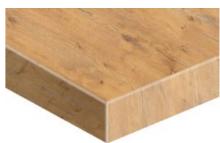

# LAMINATE BENCHTOPS.

Laminate benchtops are available in a wide variety of stylish colours making them a practical and economical solution. With easy to clean surfaces and high durability, laminate benchtops are a popular benchtop solution.

Alpine White Quadra

Jura Marble Gloss Quadra

Trasimeno Basalt Gloss Quadra

Chalk Ceramic Streamline

Anthracite Ceramic Streamline

Pale Lancelot Oak Streamline

Trento Grey Beige Streamline

The premium laminate benchtops are nothing short of stunning. The range includes two authentic timber-look benchtops, as well as a unique matt black benchtop.

Natural Halifax Oak Streamline

Tobacco Halifax Oak Streamline

Noir Black Matt Nano Streamline

^Also available in the Value Range so you can get the designer look in your Home Office, for less. \*Product availability is subject to change without notice. We make every effort to ensure the accuracy of the information published in this guide, however, please confirm with your designer current product availability.