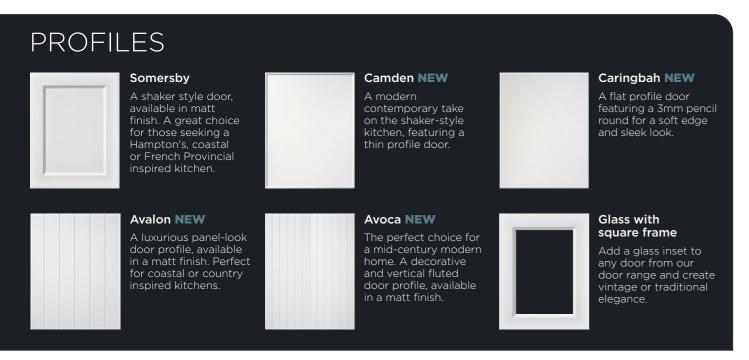

All Kinsman Kitchens doors and drawers are soft-closing and our cabinetry range encompasses the most popular Australian colours and the latest global trends.

The Somersby, Camden, Avalon and Avoca are a shaker style door, available in a matt finish. A great choice for those seeking a Hampton's, coastal or French Provincial inspired kitchen.