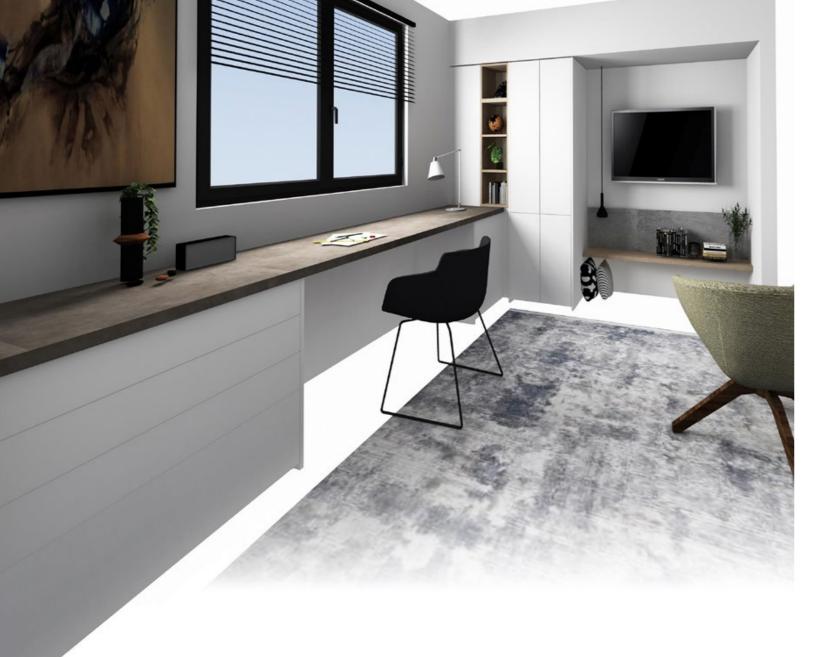

r a range of families to live and grow within.

We understand that a working space must strike the perfect balance between comfort and productivity. That's why Kinsman Home Offices create the perfect environment for easy, comfortable, modern living. The range provides a variety of Home Office solutions that are both stylish and functional, for a life that's beautifully organised.

We are proud to be an Australian Made and Owned manufacturer and retailer. This certification gives you, the customer, peace of mind when you choose Kinsman Home Offices.





# **SLEEK STUDY**

# **SCANDI-STUDY**



- A Thick shelves in matt black
- B Decorative open boxes
- C Laminate benchtop
- D Drawer units

- A Floating wall shelves
- **B** Single drawer unit
- C Laminate benchtop
- **D** 1 drawer units





# STUDIO STYLE

- A Pantry with adjustable shelving
- B Decorative open boxes
- C Laminate benchtop
- 1 drawer units



















Book your virtual or in-home design appointment | 17









Book your virtual or in-home design appointment 21

# CABINET RANGE

The colour and style of your cupboards and drawers will enhance your kitchen's look and feel. Light colours makes small kitchens feel bigger, while dark, glossy cabinetry can really make a visual impact.

All Kinsman Kitchens doors and drawers are soft-closing and our cabinetry range encompasses the most popular Australian colours and the latest global trends.



The Somersby, Camden, Avalon and Avoca are a shaker style door, available in a matt finish. A great choice for those seeking a Hampton's, coastal or French Provincia