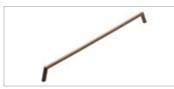

# Handles

They're a little detail but the right handles complete the look. From sleek, contemporary lines to bold heritage statement pieces, you'll find the perfect handles to finish off your space.

For minimalists, we also offer a handle-free look. Remember to consider comfort. You'll use them a lot.

Solid Brass Bar code | 45-M-53

Antique Brass D 160mm code | 34-M-29

Brass Knob Mushroom code | 12-K-117

Aluminium Brushed Inox Bar code | 22-K-119

Walnut Bar code | 34-K-105

Barcco Walnut Bar code | 38-M-07

Barcco Natural Ash Bar code | 38-M-06

Oak Bow code | 22-K-122

Ribe Oak Timber code | 34-K-152

Oak Timber Bow code | 50-B-93

Walnut Timber Bow code | 38-K-167

Walnut Cadello code | 45-D-13

69