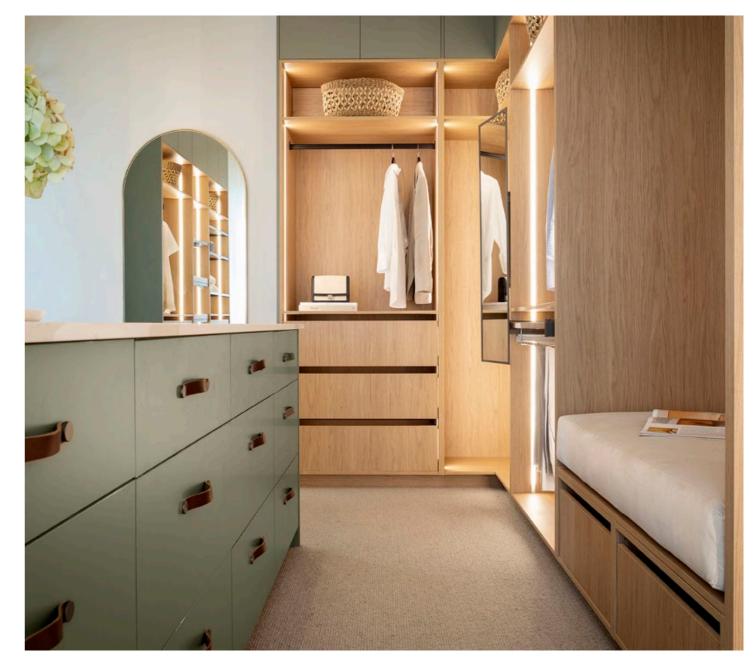

# Walk-in **Wardrobes**

The ultimate luxury, a Walk-in robe makes getting ready a joy each and every day. Open shelving allows for styling opportunities to showcase your clothes, shoes, accessories and more, with everything out on display so you can find it easily.

If your floorplan allows for it, an island bench or make-up station creates a glamorous focal-point for your closet and maximises storage with drawers.