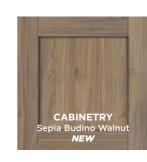

# HOUSE 5 – MASTER BEDROOM

Kristian and Mimi have created a stunning U-shaped walk-in wardrobe featuring Shaker-style Sepia Budino Walnut wardrobe cabinets with Champagne Bronze Bar handles. Since the wardrobe is visible from the master bedroom, they chose mainly closed cabinetry, with central Black Frame Glass Shelves to display fragrances, bags, and jewellery.