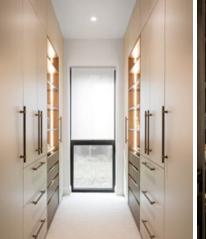

# HOUSE 2 – MASTER BEDROOM

Courtney and Grant designed a stunning galley-style walk-in Master Wardrobe to complement their main bedroom. Full of wardrobe ideas, the robe features a mix of open and hidden wardrobe storage, with Oak Woodgrain internals, Grigio Pelle leather-like doors, and Champagne Bronze handles for a chic look.

Organisation is elevated with luxury Häfele Conero extras and Warm LED lighting, highlighting garment storage across a blend of wardrobe inserts such as hanging space, open shelving, and soft-close drawers. The addition of a makeup desk adds an extra touch of luxury, making this winning wardrobe both functional and inspiring