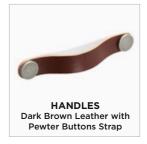

# Handles

Dark Brown Leather with Pewter Button Pull code | 50-B-78

Dark Brown Leather with Pewter Buttons Strap code | 34-M-40

Tan Leather Strap with Bright Brass Buttons code | 34-D-19

code | 12-K-118

Chrome Plated Bar code | 34-M-16