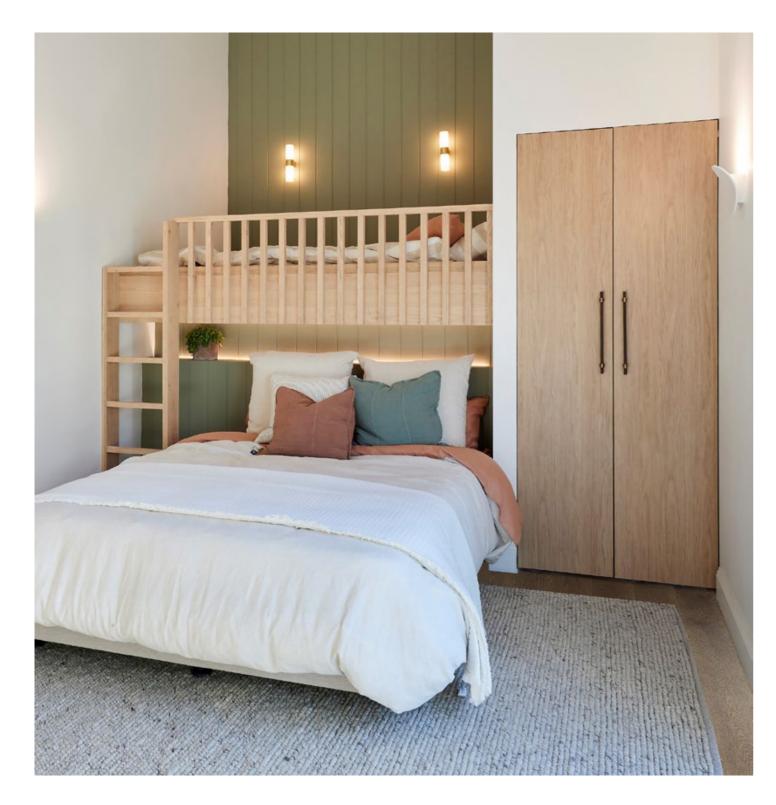

# HOUSE 1 – BEDROOM 3

Maximising style and organisation within a compact design, Maddy and Charlotte's wardrobe showcases Oak Woodgrain wardrobe doors and internals, with our new Bronze Bar adding a luxe touch. Within the robe, the focus is on hanging space, with two half hanging zones plus open shelving, creating sufficient storage within.