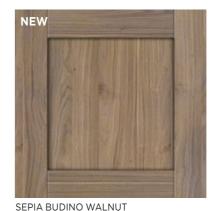

# HOUSE 5 – MASTER BEDROOM

Kristian and Mimi have created a stunning U-shaped walk-in wardrobe featuring Shaker-style Sepia Budino Walnut wardrobe cabinets with Champagne Bronze Bar handles. Since the wardrobe is visible from the master bedroom, they chose mainly closed cabinetry, with central Black Frame Glass Shelves to display fragrances, bags, and jewellery.

The French Linen interiors add elegance, complementing the timber tones. Wardrobe storage is maximised with an impressive Salice Night Excessories package from Häfele, plus organisers from the Conero range. With features including a folding mirror, Glass Front Drawers, and Shoe Storage, this winning wardrobe truly ticks all the boxes.