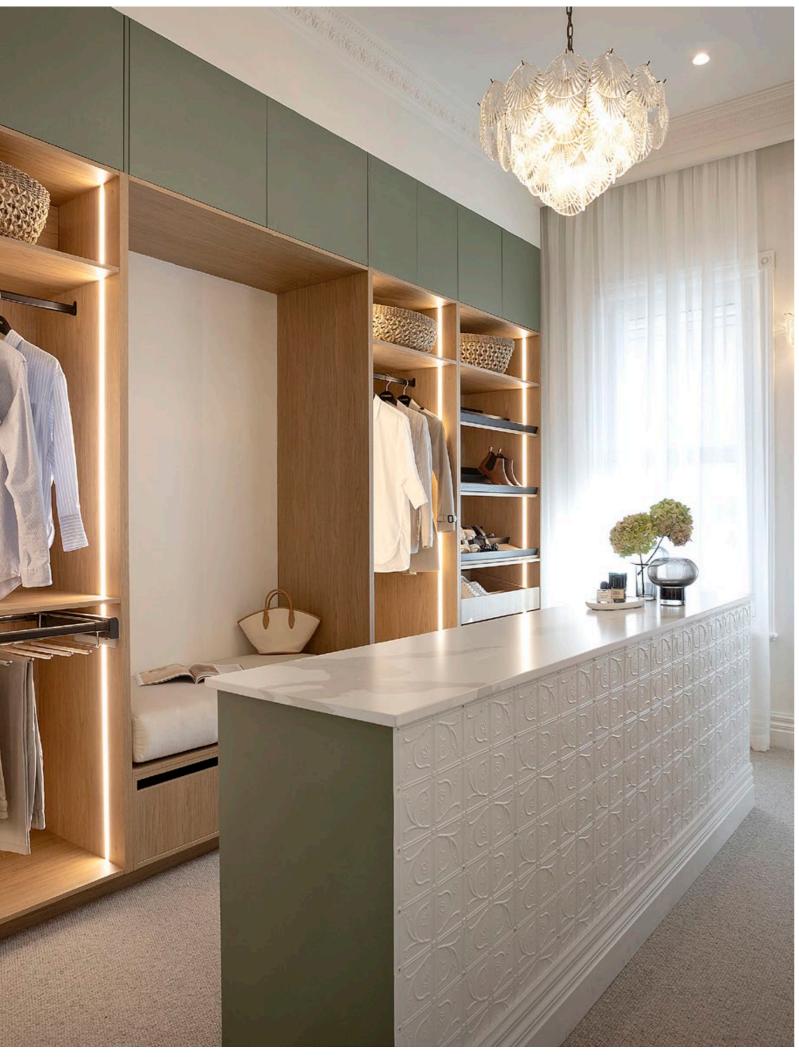

## **SHOW STOPPER**

Welcome to a walk in wardrobe that dreams are made of! The large-scale U-shaped layout maximises cabinetry and storage, the central island bench taking centrestage. Topped in a stunning marble-look mineral surface from Cosentino, the island provides additional storage space thanks to several soft-close drawers featuring a series of Häfele Accessory Trays.

Kinsman's Platinum Metallic doors create a luxe feel as you enter the space, and the contrasting internal colour of the oak timber-look finish ties both the joinery and the benchtops together with the moody textures. Leather Dark Brown wardrobe door handles with Pewter Button complete the look.

The design includes Black Frame Glass Shelves on each side of the makeup station which features a Häfele Mirror. The shelving creates the perfect place to display handbags and favourite accessories, while behind closed doors a wealth of hanging space, soft-close drawers, and clever storage solutions such as the impressive Rotating Shoe Rack ensures that keeping the wardrobe organised is a breeze.