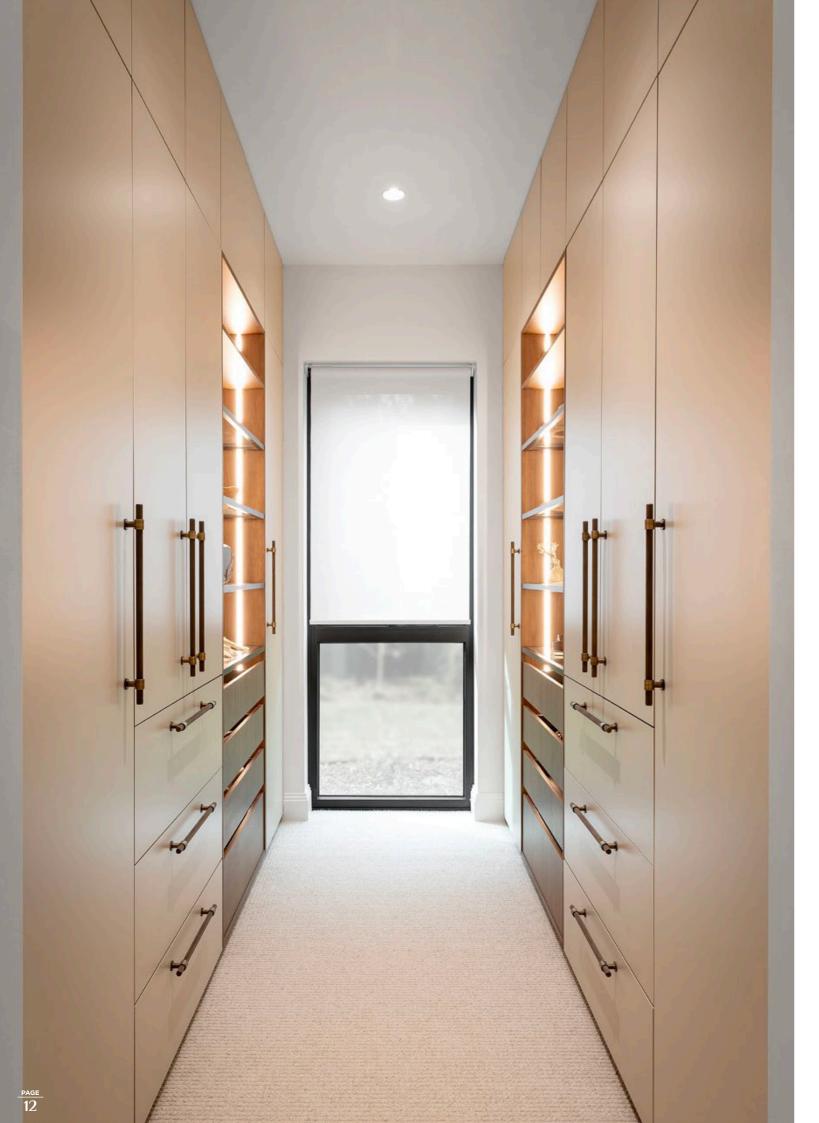

# Hinged Wardrobes

With a range of door colours, profiles and sizes, our Hinged Wardrobes are perfect for both smaller and larger rooms.

Creating a seamless bank of flowing storage concealing clothing, shoes and accessories, your choice of external door and handle selection can make a real statement in your bedroom.

# Door and interior finishes

GRIGIO PELLE (LEATHER-LIKE)

BOTTEGA OAK WOODMATT

ESTELLA OAK

55

NERO PELLE (LEATHER-LIKE)