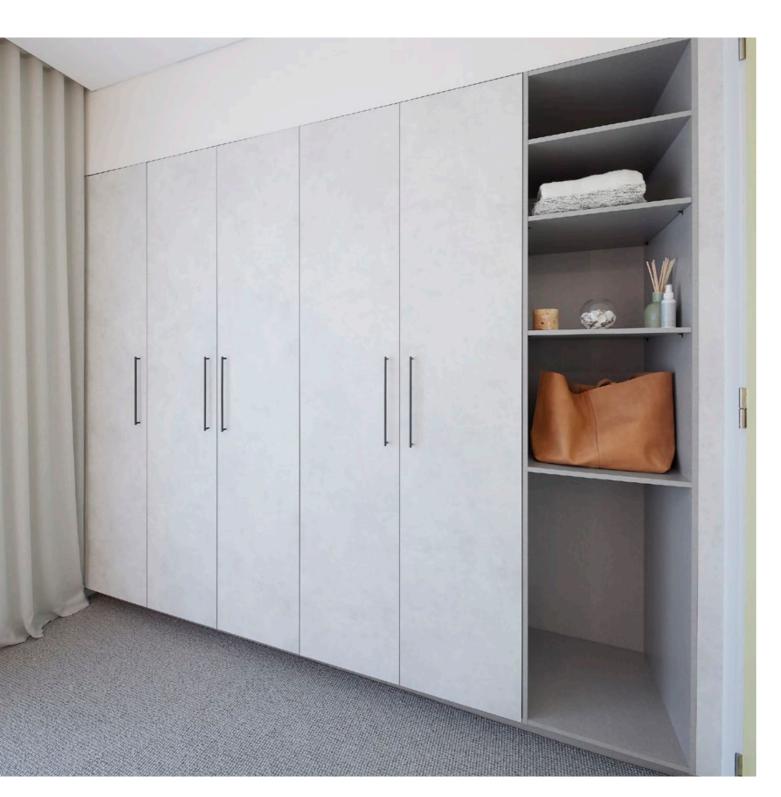

# Hinged Wardrobes

With a range of door colours, profiles and sizes, our Hinged Wardrobes are perfect for both smaller and larger rooms.

Creating a seamless bank of flowing storage concealing clothing, shoes and accessories, your choice of external door and handle selection can make a real statement in your bedroom.

## HINGED DESIGN