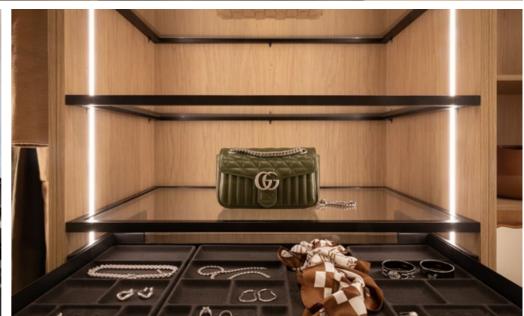

# HOUSE 5 – MASTER BEDROOM

Kristian and Mimi have created a stunning U-shaped walk-in wardrobe featuring Shaker-style Sepia Budino Walnut wardrobe cabinets with Champagne Bronze Bar handles. Since the wardrobe is visible from the master bedroom, they chose mainly closed cabinetry, with central Black Frame Glass Shelves to display fragrances, bags, and jewellery.