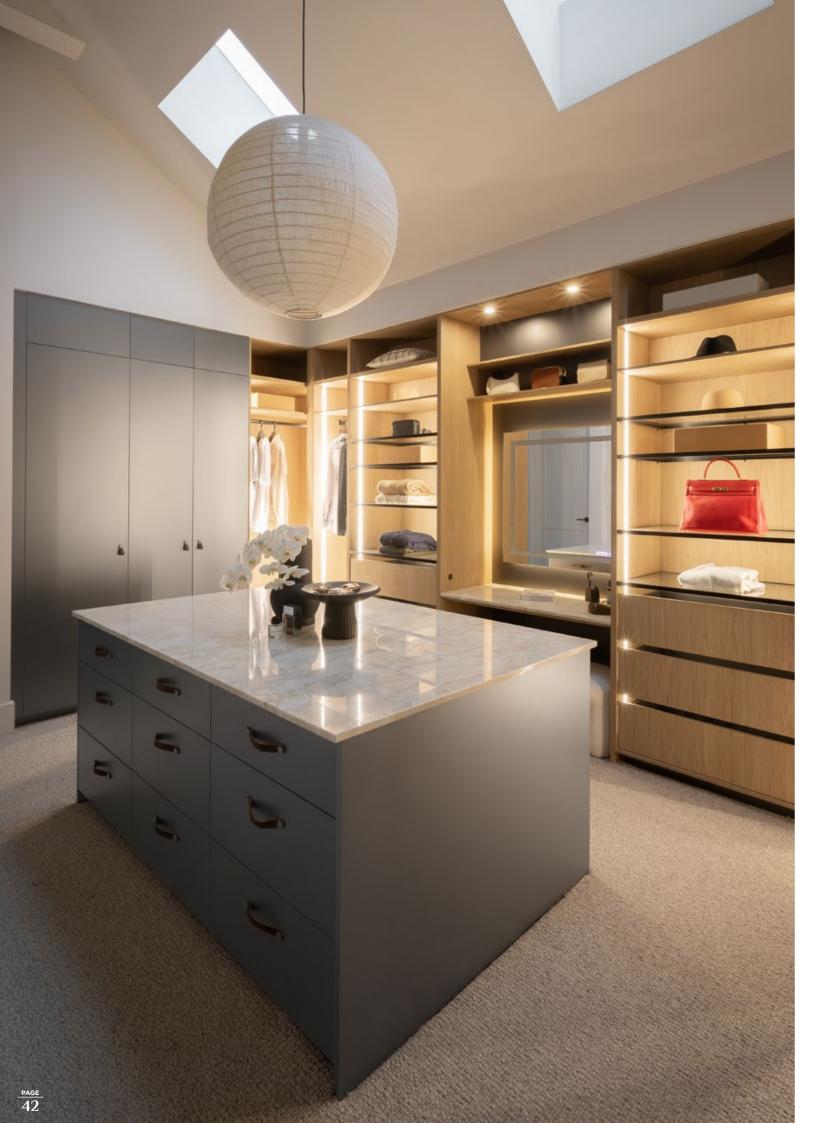

## **SHOW STOPPER**

Welcome to a walk in wardrobe that dreams are made of! The large-scale U-shaped layout maximises cabinetry and storage, the central island bench taking centrestage. Topped in a stunning marble-look mineral surface from Cosentino, the island provides additional storage space thanks to several soft-close drawers featuring a series of Häfele Accessory Trays.

Kinsman's Platinum Metallic doors create a luxe feel as you enter the space, and the contrasting internal colour of the oak timber-look finish ties both the joinery and the benchtops together with the moody textures. Leather Dark Brown wardrobe door handles with Pewter Button complete the look.

The design includes Black Frame Glass Shelves on each side of the makeup station which features a Häfele Mirror. The shelving creates the perfect place to display handbags and favourite accessories, while behind closed doors a wealth of hanging space, soft-close drawers, and clever storage solutions such as the impressive Rotating Shoe Rack ensures that keeping the wardrobe organised is a breeze.