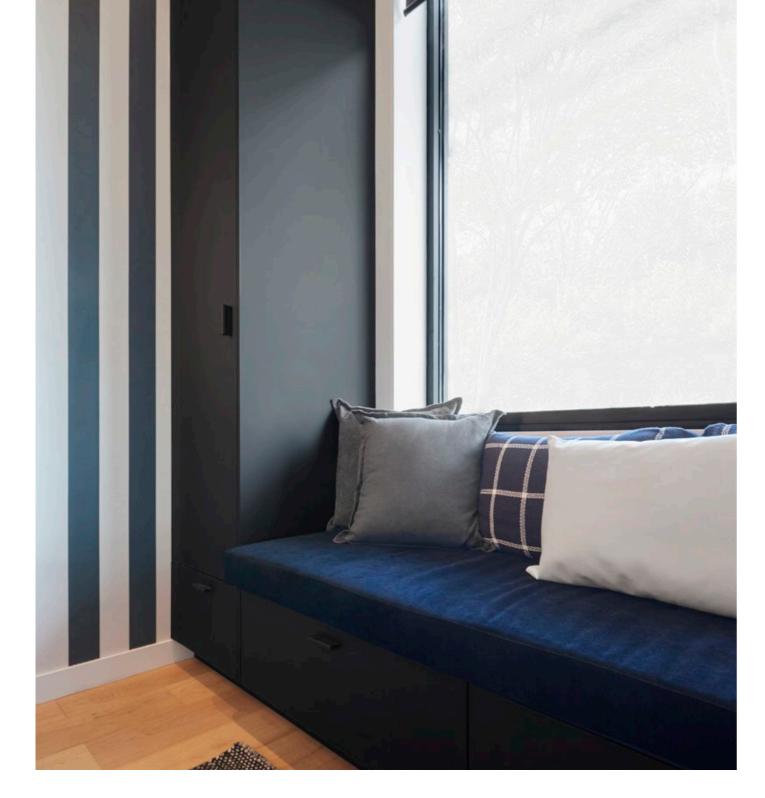

# HOUSE 4 - BEDROOM 3

Maximising a compact space, Kylie and Brad designed a wardrobe that also serves as a seating and reading nook. Framed around a window, the sleek Volcanic Black cabinetry with Milano Black Leather Pull handles features low drawers, a slim cupboard with hanging space, Oak Woodgrain interiors, LED bar lights with sensors, and a Wardrobe Lift.