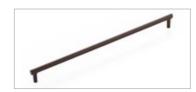

# Handles

They're a little detail but the right handles complete the look. From sleek, contemporary lines to bold heritage statement pieces, you'll find the perfect handles to finish off your space.

For minimalists, we also offer a handle-free look. Remember to consider comfort. You'll use them a lot.

Stained Black Handle code | 22-K-121

Satin Black Rounded D code | 22-K-131

Brushed Orb code | 22-K-120

Ribe Black Stain Timber code | 34-K-151

Brave Bow Matt Black code | 38-M-08

Brushed Black Bar code | 38-M-52

Knurled Bronze T Bar **NEW** code | 38-E-1

Bronze Bar 320mm NEW code | 55-M-49

Bronze Bar **NEW** code | 45-D-41

Florencia Matt Black Knob code | 10-M-01

Black Timber Knob 60mm code | 22-M-14

Radio Knoh Black code | 22-K-130