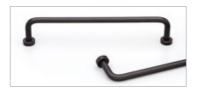

# Handles

They're a little detail but the right handles complete the look. From sleek, contemporary lines to bold heritage statement pieces, you'll find the perfect handles to finish off your space.

For minimalists, we also offer a handle-free look. Remember to consider comfort. You'll use them a lot.

Stained Black Handle code | 22-K-121

Satin Black Rounded D code | 22-K-131

Brushed Orb code | 22-K-120

Ribe Black Stain Timber code | 34-K-151

Brave Bow Matt Black code | 38-M-08

Brushed Black Bar code | 38-M-52

Knurled Bronze T Bar **NEW** code | 38-E-1

Bronze Bar 320mm NEW code | 55-M-49

Bronze Bar **NEW** code | 45-D-41

Florencia Matt Black Knob code | 10-M-01

Black Timber Knob 60mm code | 22-M-14

Radio Knoh Black code | 22-K-130

Terrazzo White Knob **NEW** code | 65-D-5

Black Leather Strap with Brass Button code | 34-D-05

Champagne Bronze Bar **NEW** code | 38-D-35

Champagne Bronze **NEW** code | 34-D-23

Brass Gloss Bar code | 34-K-126

Brass Matt Bar code | 34-K-127

Brushed Dark Brass Bar code | 15-M-03

Brushed Brass T Knob code | 12-M-02

Matt Brass Bar code | 34-K-132

Brushed Satin Brass Pull 160mm code | 50-B-35

Solid Brass Knob code | 38-M-44

Solid Brass Bar code | 45-M-53

Antique Brass D 160mm code | 34-M-29

Brass Knob Mushroom code | 12-K-117

Aluminium Brushed Inox Bar code | 22-K-119

Walnut Bar code | 34-K-105

Barcco Walnut Bar code | 38-M-07

Barcco Natural Ash Bar code | 38-M-06

Oak Bow code | 22-K-122

Ribe Oak Timber code | 34-K-152

Oak Timber Bow code | 50-B-93

Walnut Timber Bow code | 38-K-167

Walnut Cadello code | 45-D-13

69