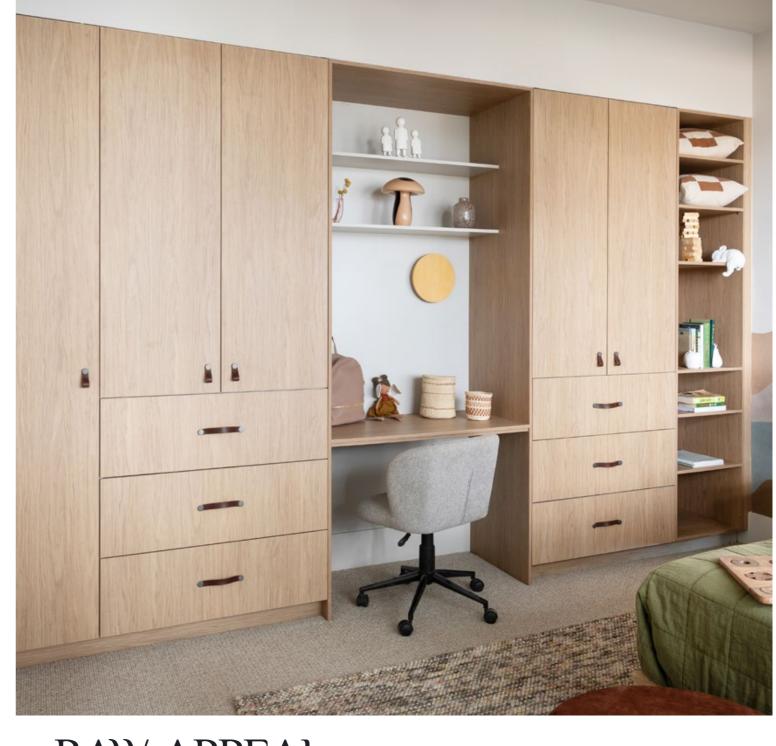

## RAW APPEAL

Central to this wardrobe's appeal is the Oak Woodgrain doors and Dark Brown Leather Strap handles. A desk provides the perfect study zone or a makeup table. A wealth of storage is created with a mixture of hanging space, open shelving, and soft-close drawers. Light Bars in Black with Sensors add to the look, while illuminating the contents of the wardrobe.

the look get

49