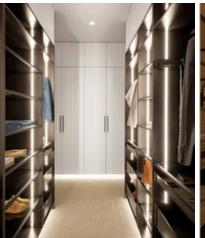

# HOUSE 3 - MASTER BEDROOM

Sleek and modern, Ricky and Haydn's walk-in wardrobe connects the master bedroom to the ensuite. Designed for visual appeal and easy organisation, it features a mix of hidden and open joinery, and plenty of wardrobe ideas.

The monochromatic colour scheme includes Classic White Matt doors and Estella Oak interiors. Kinsman's new Harbour wardrobe cabinets, with their scalloped profile, are paired with Black Frame Glass Shelves and Bronze Bar handles for a luxurious look.

With three banks of cabinetry, wardrobe storage is plentiful. Häfele's Conero accessories, such as Glass Front Drawers, Wardrobe Lifts, and LED-lit shelving, make organising clothes, accessories, and shoes effortless.