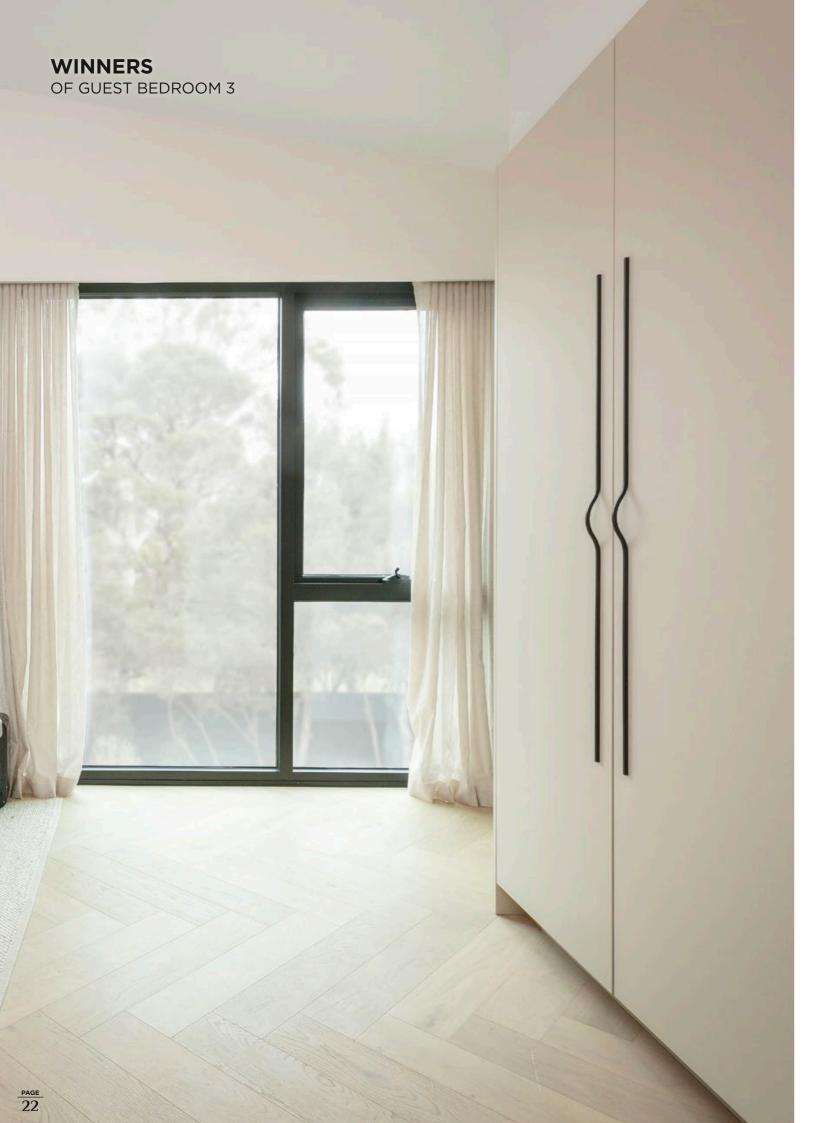

# HOUSE 5 - BEDROOM 3

Kristian and Mimi's built-in wardrobe brings multipurpose storage and an organic Oak Woodgrain finish to their final guest bedroom. With open shelving, soft-close drawers, ample hanging space, and a versatile desk for study, work, or makeup, the look is completed by Walnut Timber handles.