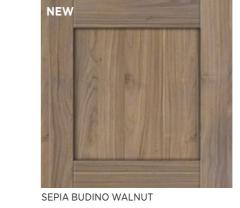

# HOUSE 5 – MASTER BEDROOM

Kristian and Mimi have created a stunning U-shaped walk-in wardrobe featuring Shaker-style Sepia Budino Walnut wardrobe cabinets with Champagne Bronze Bar handles. Since the wardrobe is visible from the master bedroom, they chose mainly closed cabinetry, with central Black Frame Glass Shelves to display fragrances, bags, and jewellery.

The French Linen interiors add elegance, complementing the timber tones. Wardrobe storage is maximised with an impressive Salice Night Excessories package from Häfele, plus organisers from the Conero range. With features including a folding mirror, Glass Front Drawers, and Shoe Storage, this winning wardrobe truly ticks all the boxes.