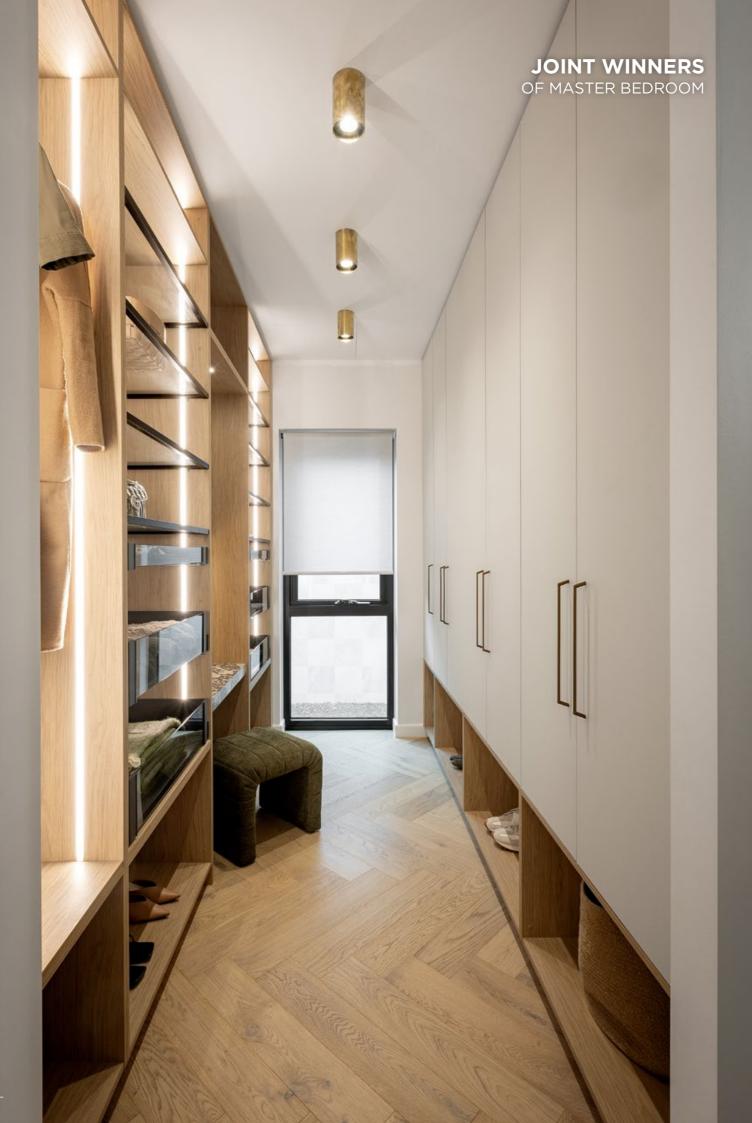

# HOUSE 1 – MASTER BEDROOM

Maddy and Charlotte have created a dream-worthy Master Bedroom Wardrobe featuring Kinsman's new Neutral Stone Matt doors and Chestnut Woodmatt interiors. The organic, sophisticated palette is enhanced by our new Bronze Bar handles.

The walk-in wardrobe design includes a mix of closed wardrobe storage and open Black Frame Glass Shelving for decorative items. Soft close drawers offer deep storage, while Häfele Conero accessories — like Hanging Rails, Shoe Fences, Jewellery Trays, and a Tie & Belt Pull-out—ensure organisation and convenience, making getting ready a pleasure.

get the look

CABINETRY Neutral Stone Matt