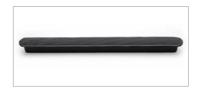

# Handles

They're a little detail but the right handles complete the look. From sleek, contemporary lines to bold heritage statement pieces, you'll find the perfect handles to finish off your space.

For minimalists, we also offer a handle-free look. Remember to consider comfort. You'll use them a lot.

Stained Black Handle code | 22-K-121

Satin Black Rounded D code | 22-K-131

Brushed Orb code | 22-K-120

Ribe Black Stain Timber code | 34-K-151

Brave Bow Matt Black code | 38-M-08

Brushed Black Bar code | 38-M-52

Knurled Bronze T Bar **NEW** code | 38-E-1

Bronze Bar 320mm NEW code | 55-M-49

Bronze Bar **NEW** code | 45-D-41

Florencia Matt Black Knob code | 10-M-01

Black Timber Knob 60mm code | 22-M-14

Radio Knoh Black code | 22-K-130

Terrazzo White Knob **NEW** code | 65-D-5

Black Leather Strap with Brass Button code | 34-D-05

Champagne Bronze Bar **NEW** code | 38-D-35

Champagne Bronze **NEW** code | 34-D-23

Brass Gloss Bar code | 34-K-126

Brass Matt Bar code | 34-K-127

Brushed Dark Brass Bar code | 15-M-03

Brushed Brass T Knob code | 12-M-02

Matt Brass Bar code | 34-K-132

Brushed Satin Brass Pull 160mm code | 50-B-35

Solid Brass Knob code | 38-M-44

Solid Brass Bar code | 45-M-53

Antique Brass D 160mm code | 34-M-29

Brass Knob Mushroom code | 12-K-117

Aluminium Brushed Inox Bar code | 22-K-119

Walnut Bar code | 34-K-105

Barcco Walnut Bar code | 38-M-07

Barcco Natural Ash Bar code | 38-M-06

Oak Bow code | 22-K-122

Ribe Oak Timber code | 34-K-152

Oak Timber Bow code | 50-B-93

Walnut Timber Bow code | 38-K-167

Walnut Cadello code | 45-D-13

69