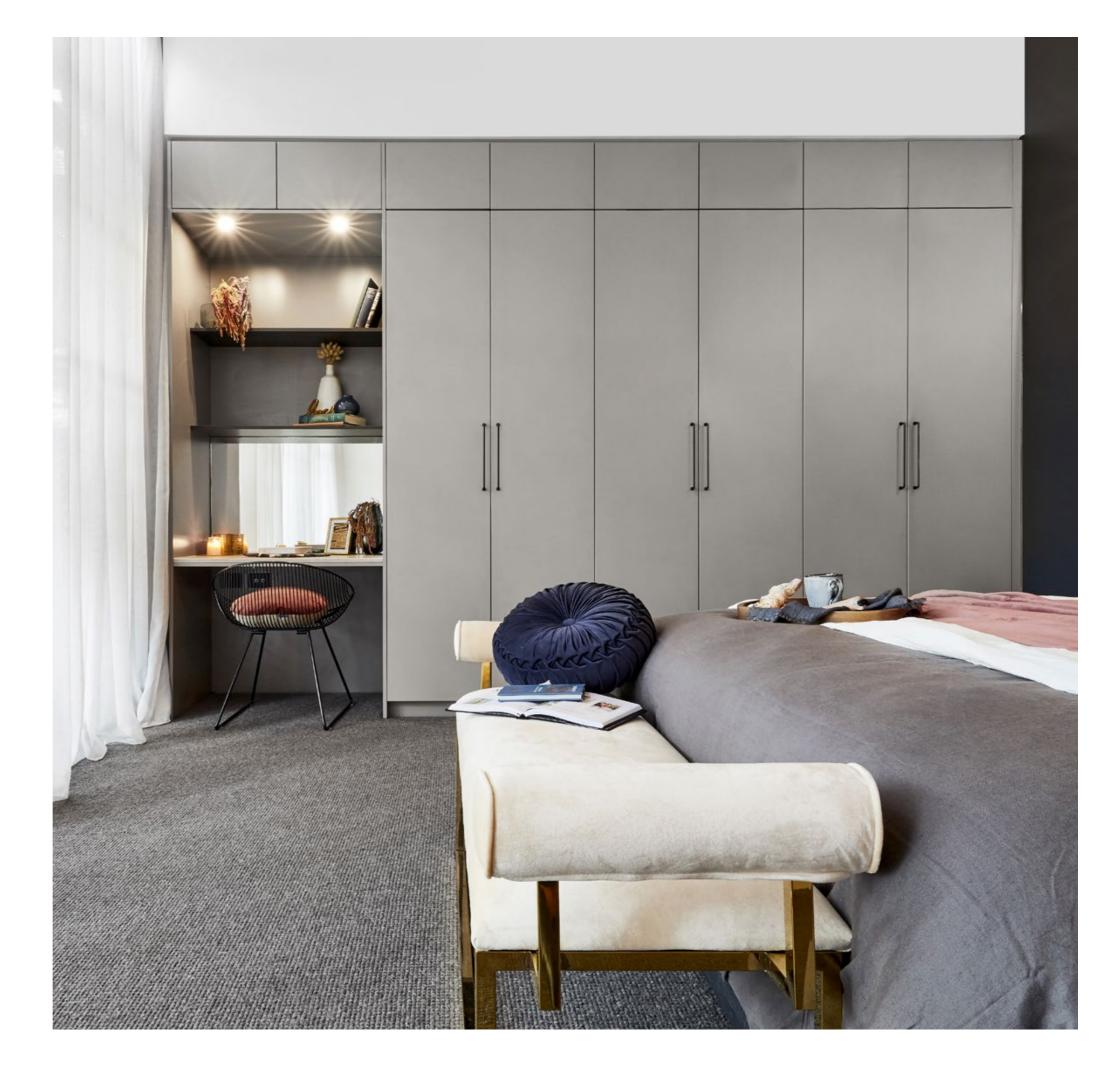

# Hinged Wardrobes

With a range of door colours, profiles and sizes, our Hinged Wardrobes are perfect for both smaller and larger rooms.

Creating a seamless bank of flowing storage concealing clothing, shoes and accessories, your choice of external door and handle selection can make a real statement in your bedroom.

## HINGED DESIGN