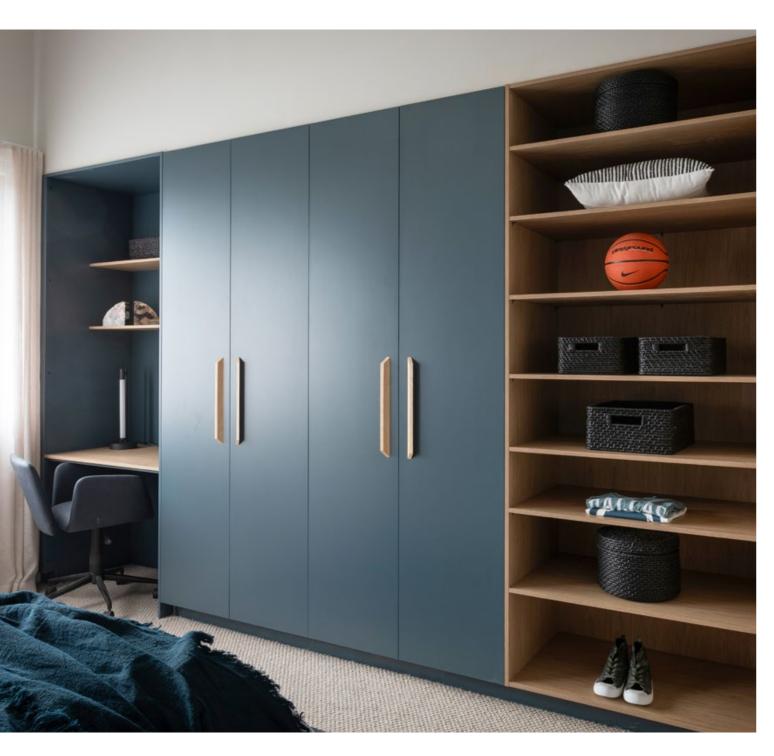

## BLUE HUES

Full of colour and storage, this guest bedroom wardrobe that features plenty of storage and a study zone. Blue 'Drift' doors have been paired with Oak Woodgrain internals and Natural Ash Bar handles to create a fresh and welcoming colour palette. The design includes an Oak Woodgrain desk and a section of open shelving for styling décor opportunities. Behind the hinged wardrobe doors organising clothes and accessories is a breeze thanks to a combination of hanging space and soft-close drawers.