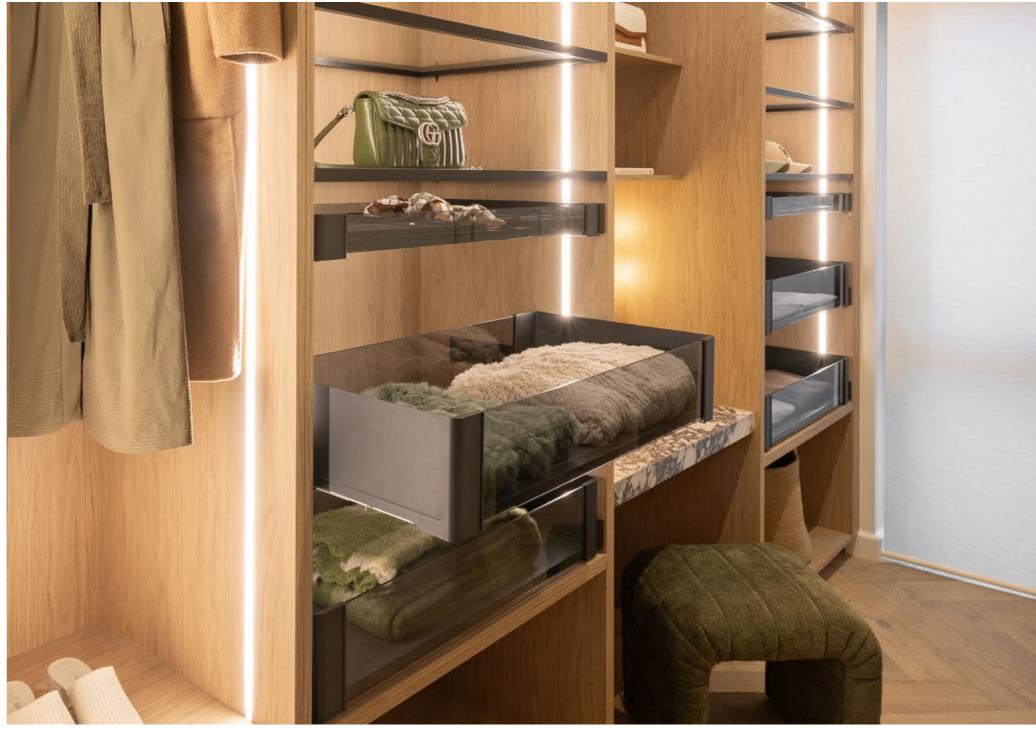

# HOUSE 1 – MASTER BEDROOM

Maddy and Charlotte have created a dream-worthy Master Bedroom Wardrobe featuring Kinsman's new Neutral Stone Matt doors and Chestnut Woodmatt interiors. The organic, sophisticated palette is enhanced by our new Bronze Bar handles.

The walk-in wardrobe design includes a mix of closed wardrobe storage and open Black Frame Glass Shelving for decorative items. Soft close drawers offer deep storage, while Häfele Conero accessories — like Hanging Rails, Shoe Fences, Jewellery Trays, and a Tie & Belt Pull-out—ensure organisation and convenience, making getting ready a pleasure.