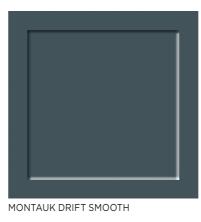

## BLUE HUES

Full of colour and storage, this guest bedroom wardrobe that features plenty of storage and a study zone. Blue 'Drift' doors have been paired with Oak Woodgrain internals and Natural Ash Bar handles to create a fresh and welcoming colour palette. The design includes an Oak Woodgrain desk and a section of open shelving for styling décor opportunities. Behind the hinged wardrobe doors organising clothes and accessories is a breeze thanks to a combination of hanging space and soft-close drawers.