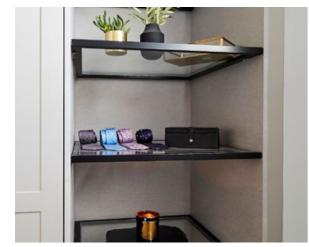

The walk-in wardrobe design includes a mix of closed wardrobe storage and open Black Frame Glass Shelving for decorative items. Soft close drawers offer deep storage, while Häfele Conero accessories — like Hanging Rails, Shoe Fences, Jewellery Trays, and a Tie & Belt Pull-out—ensure organisation and convenience, making getting ready a pleasure.

# HOUSE 5 – MASTER BEDROOM

Kristian and Mimi have created a stunning U-shaped walk-in wardrobe featuring Shaker-style Sepia Budino Walnut wardrobe cabinets with Champagne Bronze Bar handles. Since the wardrobe is visible from the master bedroom, they chose mainly closed cabinetry, with central Black Frame Glass Shelves to display fragrances, bags, and jewellery.

The design includes Black Frame Glass Shelves on each side of the makeup station which features a Häfele Mirror. The shelving creates the perfect place to display handbags and favourite accessories, while behind closed doors a wealth of hanging space, soft-close drawers, and clever storage solutions such as the impressive Rotating Shoe Rack ensures that keeping the wardrobe organised is a breeze.