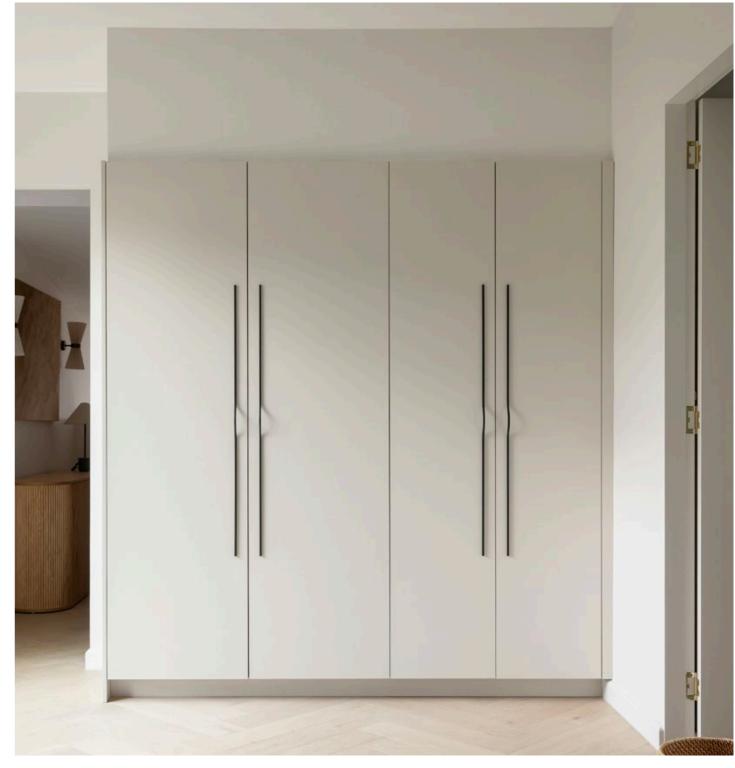

# HOUSE 5 - BEDROOM 3

Kristian and Mimi's built-in wardrobe brings multipurpose storage and an organic Oak Woodgrain finish to their final guest bedroom. With open shelving, soft-close drawers, ample hanging space, and a versatile desk for study, work, or makeup, the look is completed by Walnut Timber handles.