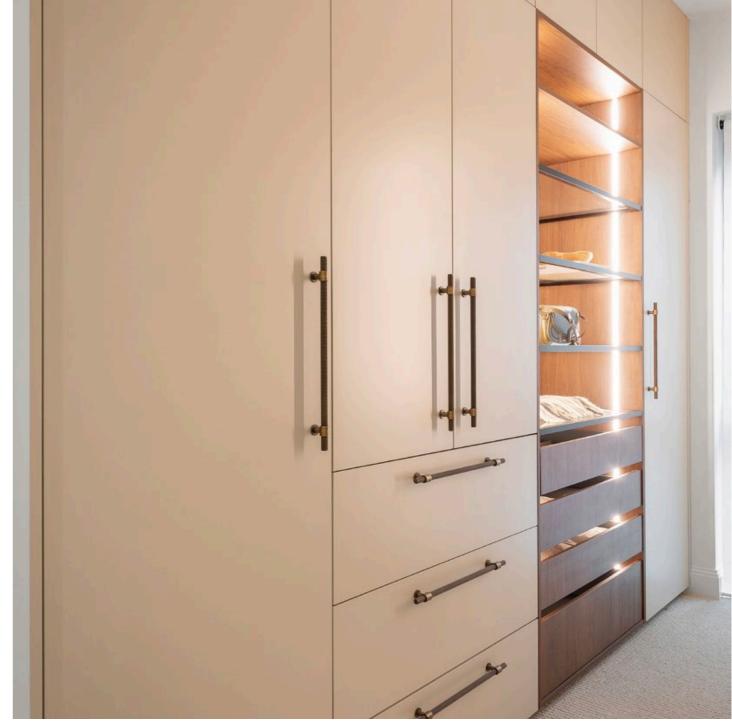

# Hinged Wardrobes

With a range of door colours, profiles and sizes, our Hinged Wardrobes are perfect for both smaller and larger rooms.

Creating a seamless bank of flowing storage concealing clothing, shoes and accessories, your choice of external door and handle selection can make a real statement in your bedroom.

# Door and interior finishes

GRIGIO PELLE (LEATHER-LIKE)

BOTTEGA OAK WOODMATT

ESTELLA OAK

55

NERO PELLE (LEATHER-LIKE)