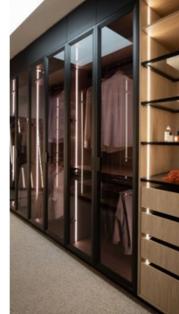

# HOUSE 2 – MASTER BEDROOM

Courtney and Grant designed a stunning galley-style walk-in Master Wardrobe to complement their main bedroom. Full of wardrobe ideas, the robe features a mix of open and hidden wardrobe storage, with Oak Woodgrain internals, Grigio Pelle leather-like doors, and Champagne Bronze handles for a chic look.

Organisation is elevated with luxury Häfele Conero extras and Warm LED lighting, highlighting garment storage across a blend of wardrobe inserts such as hanging space, open shelving, and soft-close drawers. The addition of a makeup desk adds an extra touch of luxury, making this winning wardrobe both functional and inspiring