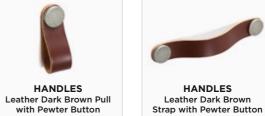

Kinsman's Platinum Metallic doors create a luxe feel as you enter the space, and the contrasting internal colour of the oak timber-look finish ties both the joinery and the benchtops together with the moody textures. Leather Dark Brown wardrobe door handles with Pewter Button complete the look.

# Handles

Dark Brown Leather with Pewter Button Pull code | 50-B-78

Dark Brown Leather with Pewter Buttons Strap code | 34-M-40

Tan Leather Strap with Bright Brass Buttons code | 34-D-19

code | 12-K-118

Chrome Plated Bar code | 34-M-16