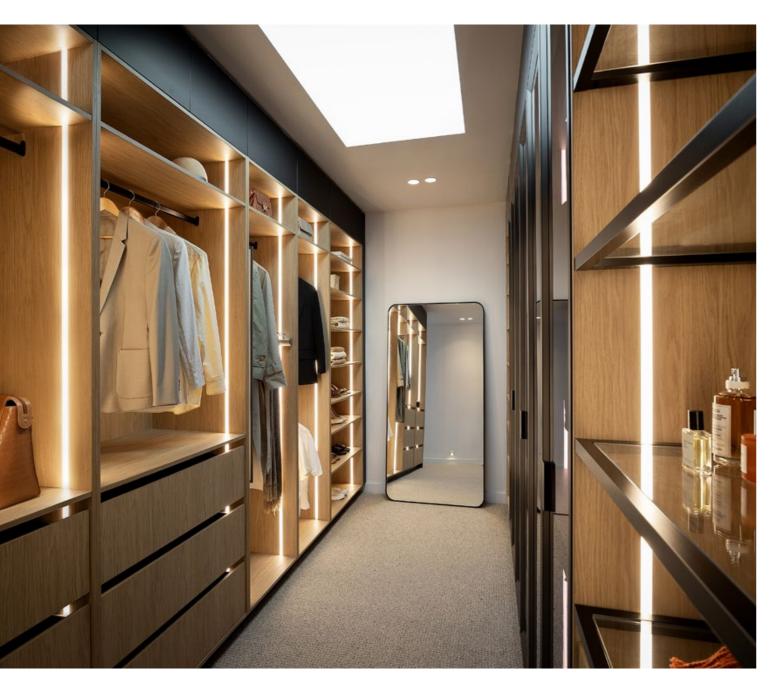

# Walk-in **Wardrobes**

The ultimate luxury, a Walk-in robe makes getting ready a joy each and every day. Open shelving allows for styling opportunities to showcase your clothes, shoes, accessories and more, with everything out on display so you can find it easily.

If your floorplan allows for it, an island bench or make-up station creates a glamorous focal-point for your closet and maximises storage with drawers.

## **Luxury Extras**

BLACK FRAME GLASS SHELVING

LED LIGHT BAR

LAUNDRY BAG

COMPARTMENT TRAYS

TROUSER RACK

SHOE RACK AND SHOE DRAWER

FOLDING MIRROR