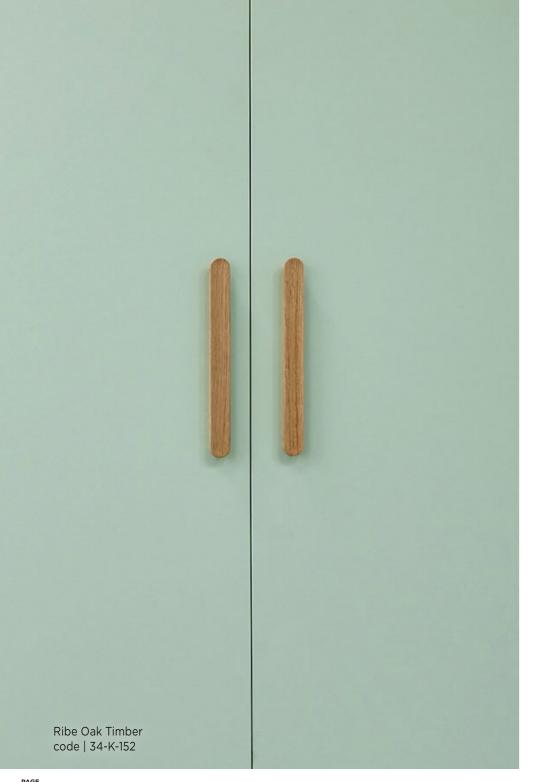

# Handles

They're a little detail but the right handles complete the look. From sleek, contemporary lines to bold heritage statement pieces, you'll find the perfect handles to finish off your space.

For minimalists, we also offer a handle-free look. Remember to consider comfort. You'll use them a lot.

Barcco Natural Ash Bar code | 38-M-06

Oak Bow code | 22-K-122

Ribe Oak Timber code | 34-K-152

Oak Timber Bow code | 50-B-93

Walnut Timber Bow code | 38-K-167

Walnut Cadello code | 45-D-13

69