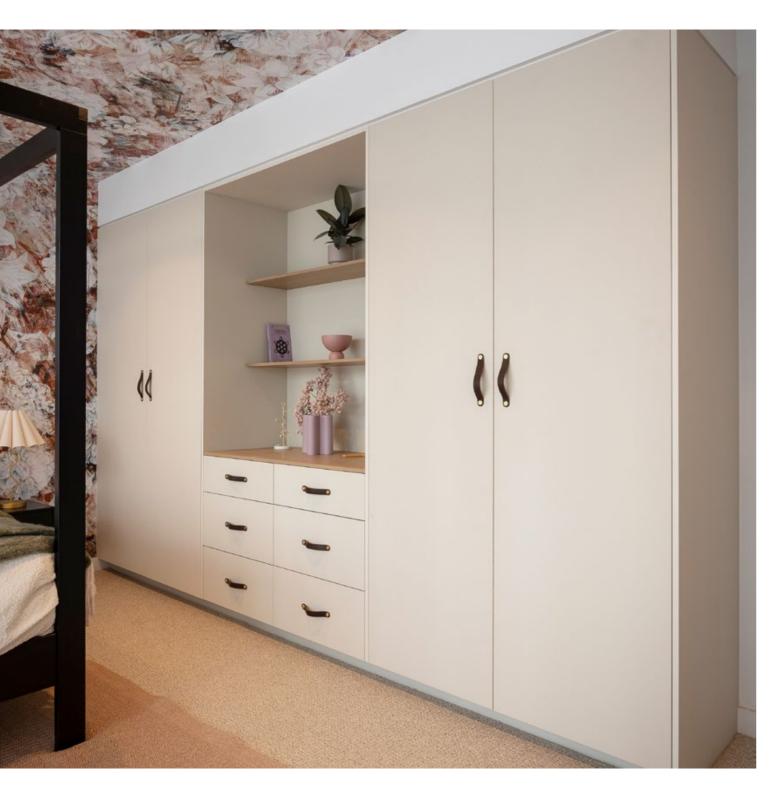

# Hinged Wardrobes

With a range of door colours, profiles and sizes, our Hinged Wardrobes are perfect for both smaller and larger rooms.

Creating a seamless bank of flowing storage concealing clothing, shoes and accessories, your choice of external door and handle selection can make a real statement in your bedroom.

# Door and interior finishes

GRIGIO PELLE (LEATHER-LIKE)

BOTTEGA OAK WOODMATT

ESTELLA OAK

55

NERO PELLE (LEATHER-LIKE)