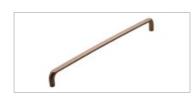

# Handles

They're a little detail but the right handles complete the look. From sleek, contemporary lines to bold heritage statement pieces, you'll find the perfect handles to finish off your space.

For minimalists, we also offer a handle-free look. Remember to consider comfort. You'll use them a lot.

Brass Matt Bar code | 34-K-127

Brushed Dark Brass Bar code | 15-M-03

Brushed Brass T Knob code | 12-M-02

Matt Brass Bar code | 34-K-132

Brushed Satin Brass Pull 160mm code | 50-B-35

Solid Brass Knob code | 38-M-44