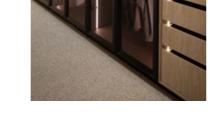

# HOUSE 2 – MASTER BEDROOM

Courtney and Grant designed a stunning galley-style walk-in Master Wardrobe to complement their main bedroom. Full of wardrobe ideas, the robe features a mix of open and hidden wardrobe storage, with Oak Woodgrain internals, Grigio Pelle leather-like doors, and Champagne Bronze handles for a chic look.

Organisation is elevated with luxury Häfele Conero extras and Warm LED lighting, highlighting garment storage across a blend of wardrobe inserts such as hanging space, open shelving, and soft-close drawers. The addition of a makeup desk adds an extra touch of luxury, making this winning wardrobe both functional and inspiring