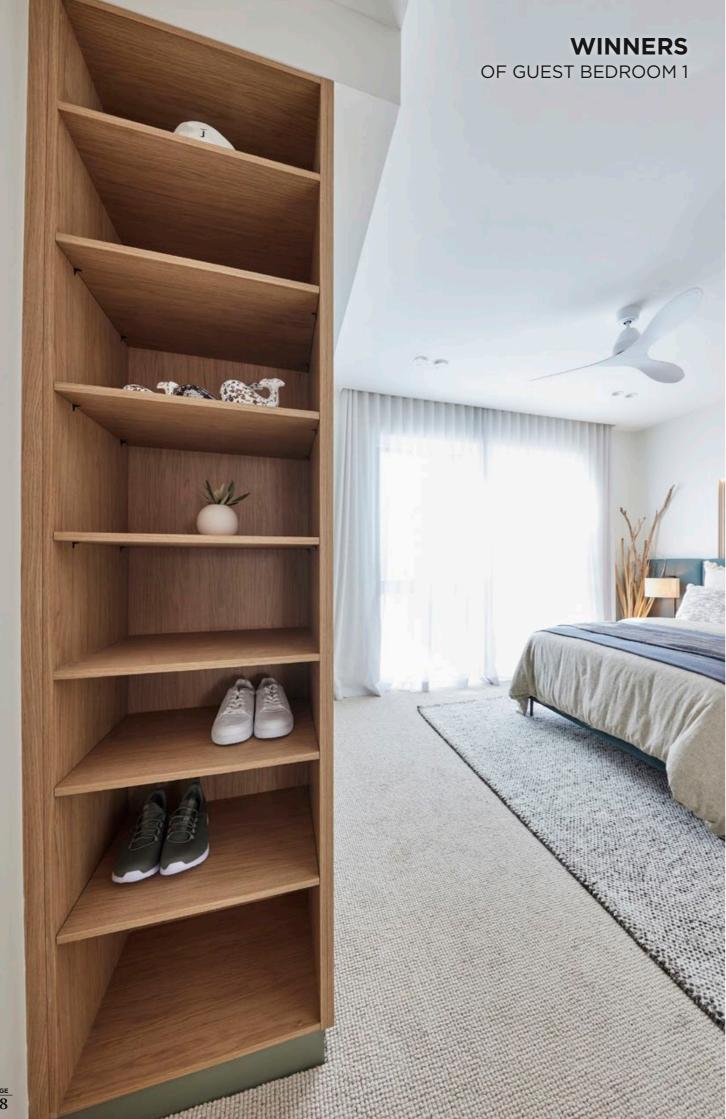

# HOUSE 1 – BEDROOM 3

Maximising style and organisation within a compact design, Maddy and Charlotte's wardrobe showcases Oak Woodgrain wardrobe doors and internals, with our new Bronze Bar adding a luxe touch. Within the robe, the focus is on hanging space, with two half hanging zones plus open shelving, creating sufficient storage within.