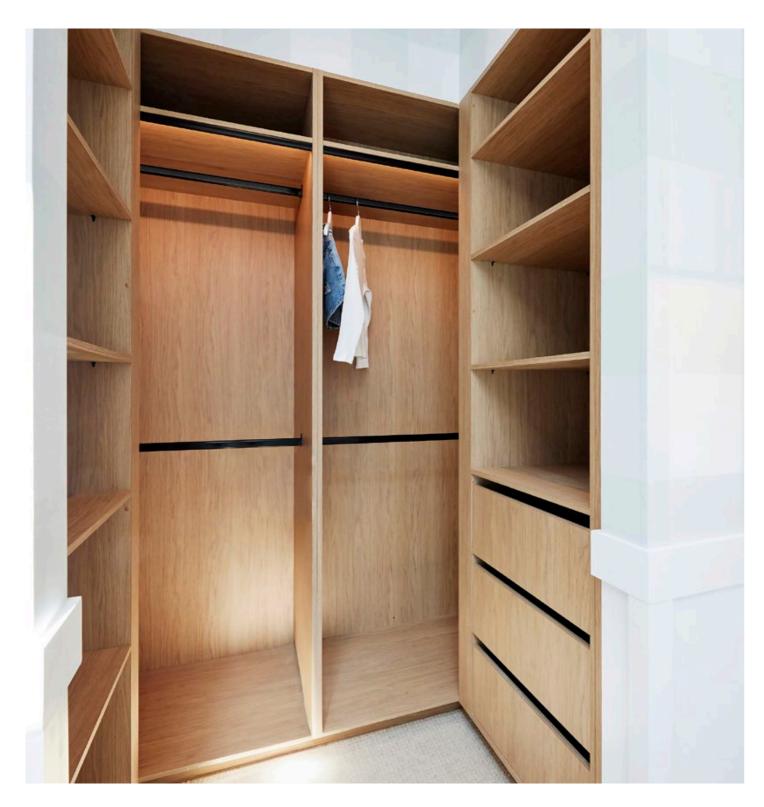

# Walk-in **Wardrobes**

The ultimate luxury, a Walk-in robe makes getting ready a joy each and every day. Open shelving allows for styling opportunities to showcase your clothes, shoes, accessories and more, with everything out on display so you can find it easily.

If your floorplan allows for it, an island bench or make-up station creates a glamorous focal-point for your closet and maximises storage with drawers.