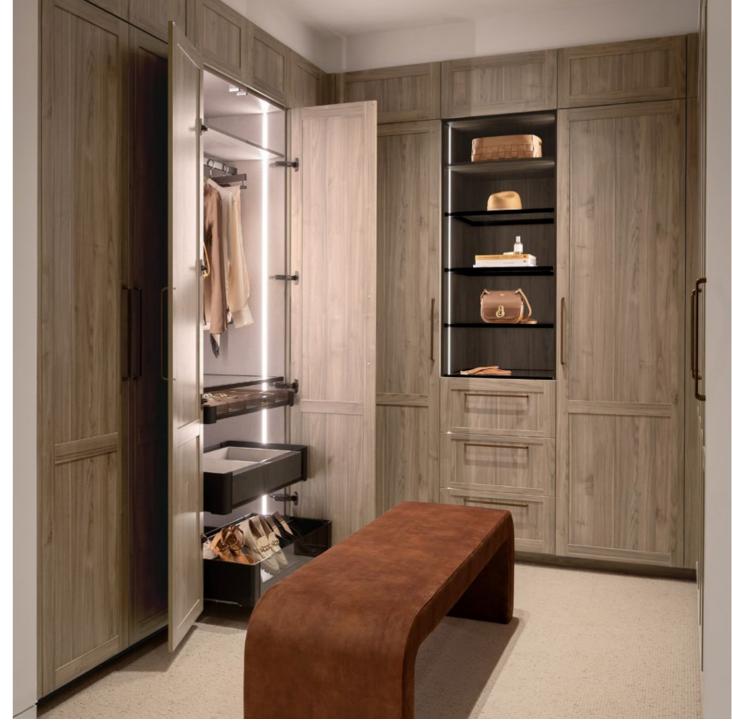

# HOUSE 2 – MASTER BEDROOM

Courtney and Grant designed a stunning galley-style walk-in Master Wardrobe to complement their main bedroom. Full of wardrobe ideas, the robe features a mix of open and hidden wardrobe storage, with Oak Woodgrain internals, Grigio Pelle leather-like doors, and Champagne Bronze handles for a chic look.

Organisation is elevated with luxury Häfele Conero extras and Warm LED lighting, highlighting garment storage across a blend of wardrobe inserts such as hanging space, open shelving, and soft-close drawers. The addition of a makeup desk adds an extra touch of luxury, making this winning wardrobe both functional and inspiring