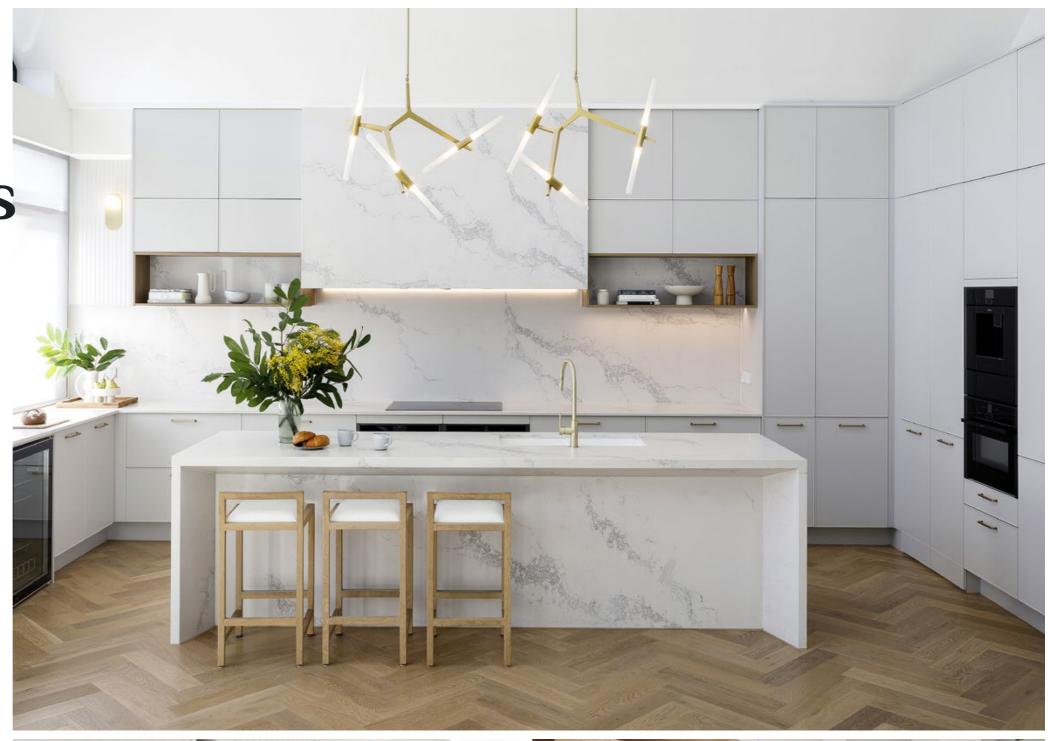

# HOUSE 4 – MASTER BEDROOM

Kylie and Brad showcased not one, but two wardrobe designs within their Master Bedroom this week. The first is a galley-style walk-in wardrobe with a warm, welcoming colour palette, featuring Kinsman's Oak Woodgrain internals and stylish Black Frame Glass Shelves. The pair opted for open joinery to create a sense of opulence

In contrast, their statement makeup dresser in the bedroom is bold and modern, featuring luxurious Aluminium Framed doors with Acrylic Inserts, illuminated by vertical strip lighting. Getting ready has never looked so good!