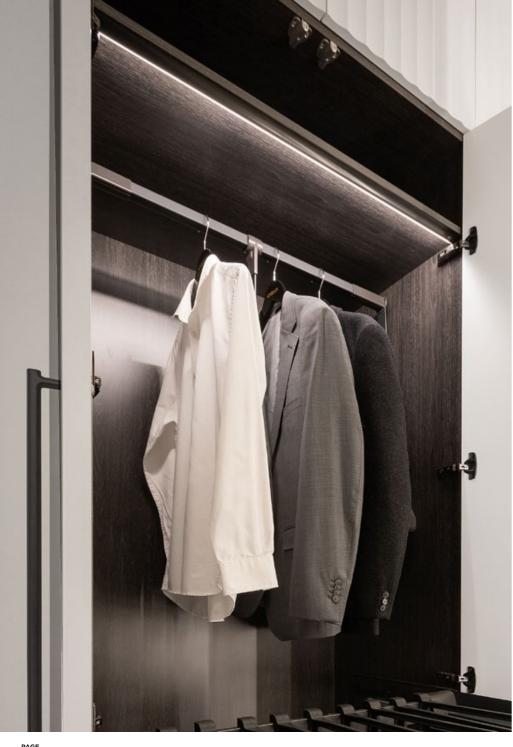

# Hinged Wardrobes

With a range of door colours, profiles and sizes, our Hinged Wardrobes are perfect for both smaller and larger rooms.

Creating a seamless bank of flowing storage concealing clothing, shoes and accessories, your choice of external door and handle selection can make a real statement in your bedroom.

## HINGED DESIGN