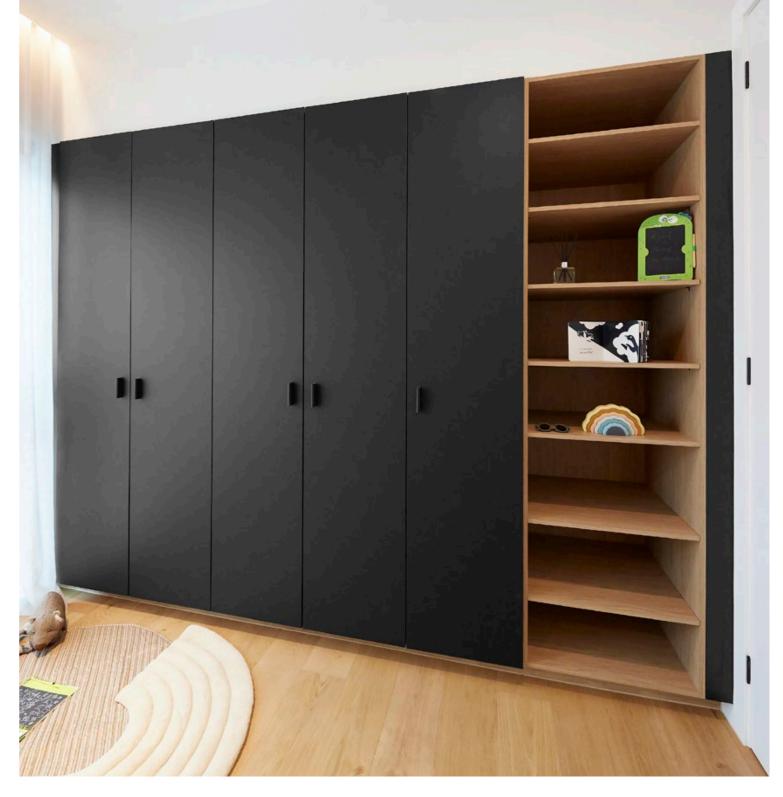

# HOUSE 4 - BEDROOM 3

Maximising a compact space, Kylie and Brad designed a wardrobe that also serves as a seating and reading nook. Framed around a window, the sleek Volcanic Black cabinetry with Milano Black Leather Pull handles features low drawers, a slim cupboard with hanging space, Oak Woodgrain interiors, LED bar lights with sensors, and a Wardrobe Lift.

## HOUSE 4 – BEDROOM 2

Kylie and Brad have paired Volcanic Black wardrobe doors with timber-inspired Oak Woodgrain interiors, ensuring that their built-in wardrobe is a statement within their second bedroom. Our new Touch Milano Black Leather Pull handles add to the luxe look, while the inclusion of hanging space, soft-close Matrix Drawers and open shelving maximises wardrobe storage.