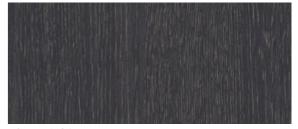

# Door and interior finishes

GRIGIO PELLE (LEATHER-LIKE)

BOTTEGA OAK WOODMATT

ESTELLA OAK

55

NERO PELLE (LEATHER-LIKE)