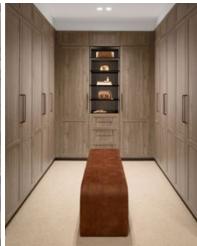

# Walk-in **Wardrobes**

The ultimate luxury, a Walk-in robe makes getting ready a joy each and every day. Open shelving allows for styling opportunities to showcase your clothes, shoes, accessories and more, with everything out on display so you can find it easily.

If your floorplan allows for it, an island bench or make-up station creates a glamorous focal-point for your closet and maximises storage with drawers.