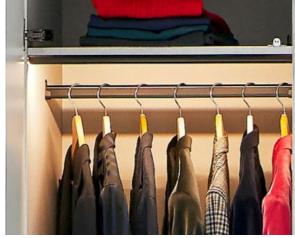

# Hinged Wardrobes

With a range of door colours, profiles and sizes, our Hinged Wardrobes are perfect for both smaller and larger rooms.

Creating a seamless bank of flowing storage concealing clothing, shoes and accessories, your choice of external door and handle selection can make a real statement in your bedroom.

# Walk-in **Wardrobes**

The ultimate luxury, a Walk-in robe makes getting ready a joy each and every day. Open shelving allows for styling opportunities to showcase your clothes, shoes, accessories and more, with everything out on display so you can find it easily.