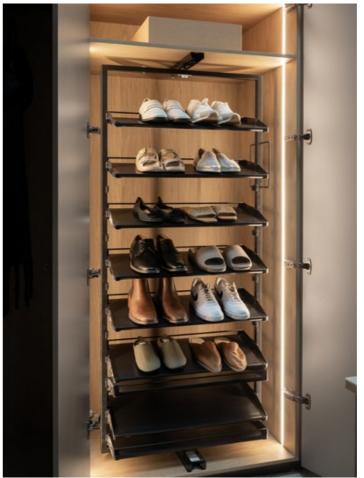

## **Luxury Extras**

BLACK FRAME GLASS SHELVING

LED LIGHT BAR

LAUNDRY BAG

COMPARTMENT TRAYS

TROUSER RACK

SHOE RACK AND SHOE DRAWER

FOLDING MIRROR

The design includes Black Frame Glass Shelves on each side of the makeup station which features a Häfele Mirror. The shelving creates the perfect place to display handbags and favourite accessories, while behind closed doors a wealth of hanging space, soft-close drawers, and clever storage solutions such as the impressive Rotating Shoe Rack ensures that keeping the wardrobe organised is a breeze.