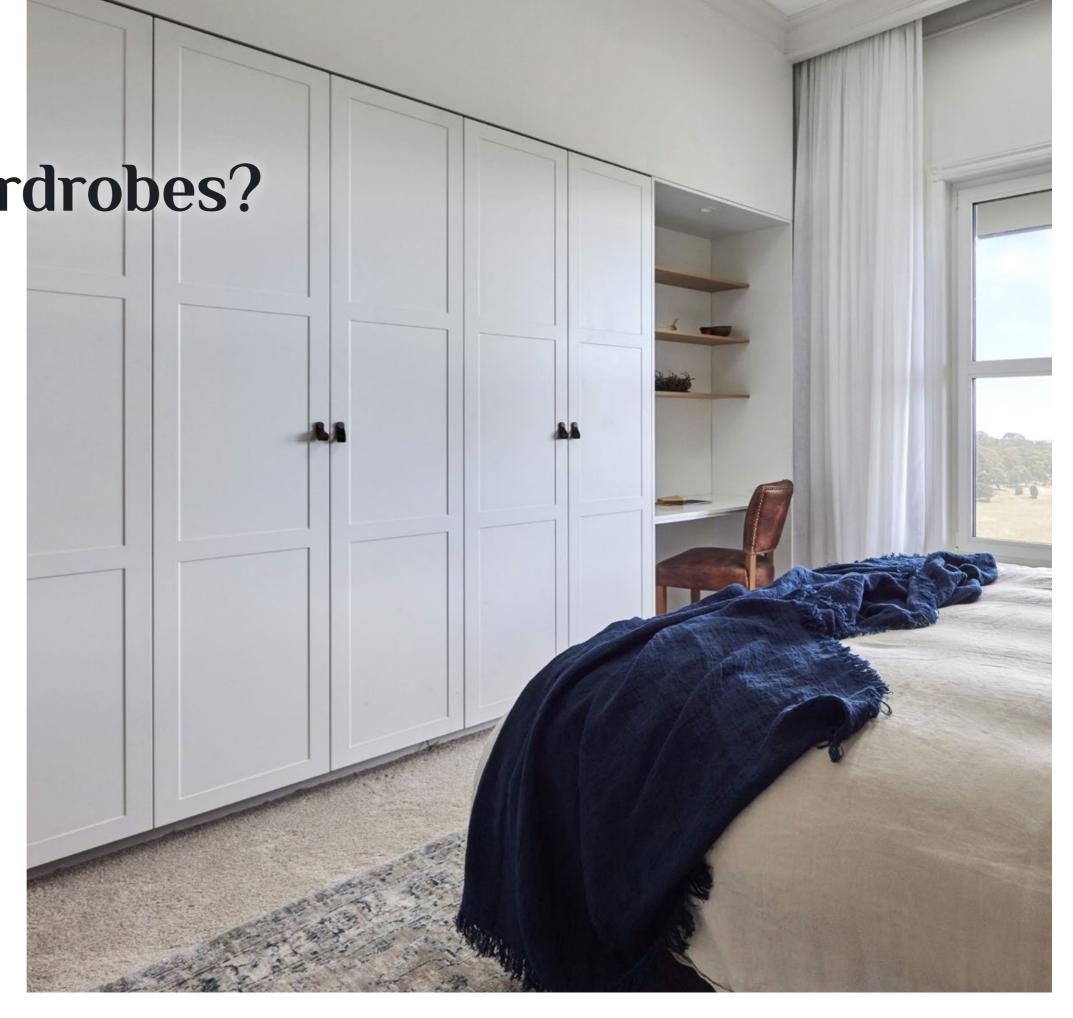

# Hinged Wardrobes

With a range of door colours, profiles and sizes, our Hinged Wardrobes are perfect for both smaller and larger rooms.

Creating a seamless bank of flowing storage concealing clothing, shoes and accessories, your choice of external door and handle selection can make a real statement in your bedroom.