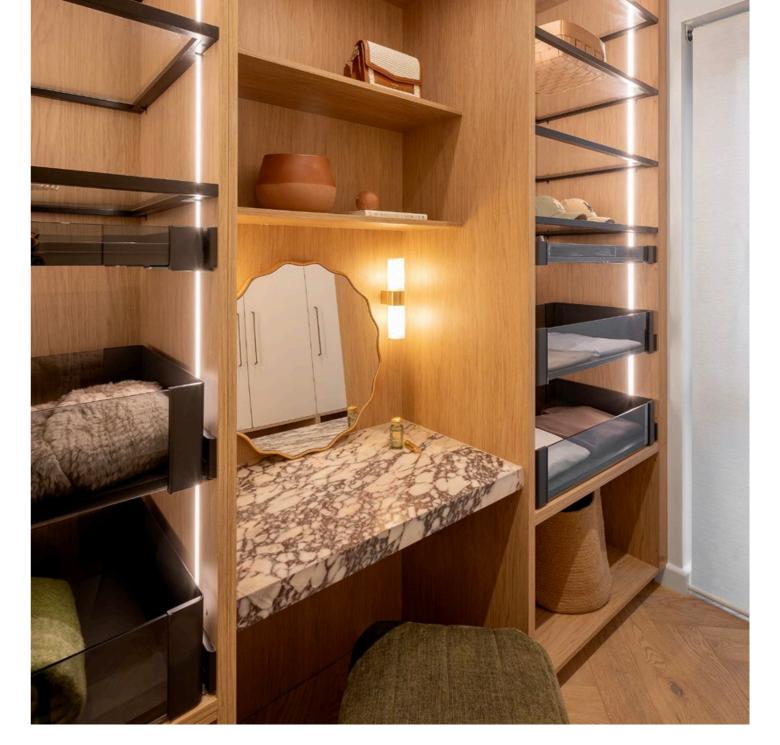

# HOUSE 1 – MASTER BEDROOM

Maddy and Charlotte have created a dream-worthy Master Bedroom Wardrobe featuring Kinsman's new Neutral Stone Matt doors and Chestnut Woodmatt interiors. The organic, sophisticated palette is enhanced by our new Bronze Bar handles.

The walk-in wardrobe design includes a mix of closed wardrobe storage and open Black Frame Glass Shelving for decorative items. Soft close drawers offer deep storage, while Häfele Conero accessories — like Hanging Rails, Shoe Fences, Jewellery Trays, and a Tie & Belt Pull-out—ensure organisation and convenience, making getting ready a pleasure.