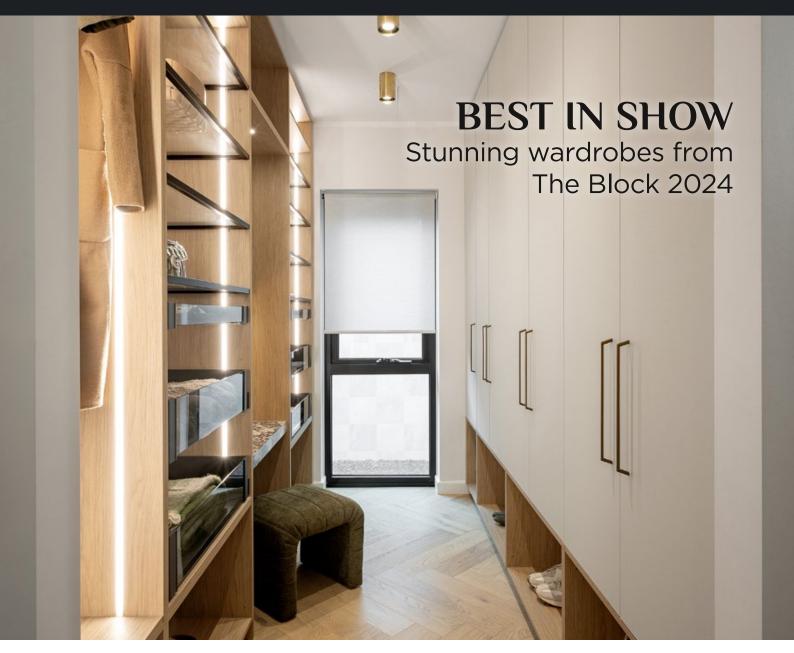

The Block

Show stoppers

Be inspired to transform your bedrooms with style and storage as seen on the spaces created on The Block 2024.

# HOUSE 1 – MASTER BEDROOM

Maddy and Charlotte have created a dream-worthy Master Bedroom Wardrobe featuring Kinsman's new Neutral Stone Matt doors and Chestnut Woodmatt interiors. The organic, sophisticated palette is enhanced by our new Bronze Bar handles.

The walk-in wardrobe design includes a mix of closed wardrobe storage and open Black Frame Glass Shelving for decorative items. Soft close drawers offer deep storage, while Häfele Conero accessories — like Hanging Rails, Shoe Fences, Jewellery Trays, and a Tie & Belt Pull-out—ensure organisation and convenience, making getting ready a pleasure.

get the look

CABINETRY Neutral Stone Matt