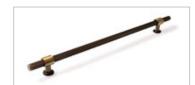

# Handles

They're a little detail but the right handles complete the look. From sleek, contemporary lines to bold heritage statement pieces, you'll find the perfect handles to finish off your space.

For minimalists, we also offer a handle-free look. Remember to consider comfort. You'll use them a lot.

Terrazzo White Knob **NEW** code | 65-D-5

Black Leather Strap with Brass Button code | 34-D-05

Champagne Bronze Bar **NEW** code | 38-D-35

Champagne Bronze **NEW** code | 34-D-23

Brass Gloss Bar code | 34-K-126

Brass Matt Bar code | 34-K-127

Brushed Dark Brass Bar code | 15-M-03

Brushed Brass T Knob code | 12-M-02

Matt Brass Bar code | 34-K-132

Brushed Satin Brass Pull 160mm code | 50-B-35

Solid Brass Knob code | 38-M-44