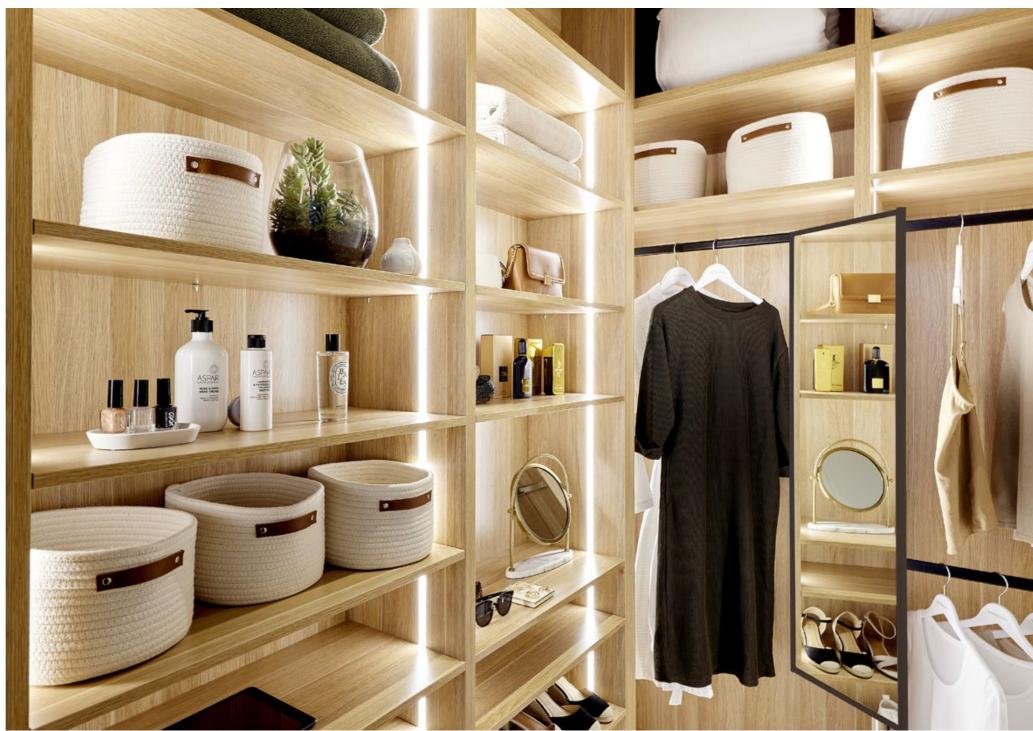

# Walk-in **Wardrobes**

The ultimate luxury, a Walk-in robe makes getting ready a joy each and every day. Open shelving allows for styling opportunities to showcase your clothes, shoes, accessories and more, with everything out on display so you can find it easily.

If your floorplan allows for it, an island bench or make-up station creates a glamorous focal-point for your closet and maximises storage with drawers.

## **Luxury Extras**

BLACK FRAME GLASS SHELVING

LED LIGHT BAR

LAUNDRY BAG

COMPARTMENT TRAYS

TROUSER RACK

SHOE RACK AND SHOE DRAWER

FOLDING MIRROR

## **Interior Finishes**

FRENCH LINEN

OAK WOODGRAIN

CHESTNUT WOODMATT

ESTELLA OAK

61

Premium Sliding