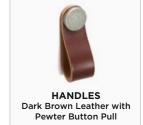

# Handles

Dark Brown Leather with Pewter Button Pull code | 50-B-78

Dark Brown Leather with Pewter Buttons Strap code | 34-M-40

Tan Leather Strap with Bright Brass Buttons code | 34-D-19

code | 12-K-118

Chrome Plated Bar code | 34-M-16