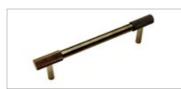

# Handles

They're a little detail but the right handles complete the look. From sleek, contemporary lines to bold heritage statement pieces, you'll find the perfect handles to finish off your space.

For minimalists, we also offer a handle-free look. Remember to consider comfort. You'll use them a lot.

Stained Black Handle code | 22-K-121

Satin Black Rounded D code | 22-K-131

Brushed Orb code | 22-K-120

Ribe Black Stain Timber code | 34-K-151

Brave Bow Matt Black code | 38-M-08

Brushed Black Bar code | 38-M-52

Knurled Bronze T Bar **NEW** code | 38-E-1

Bronze Bar 320mm NEW code | 55-M-49

Bronze Bar **NEW** code | 45-D-41

Florencia Matt Black Knob code | 10-M-01

Black Timber Knob 60mm code | 22-M-14

Radio Knoh Black code | 22-K-130