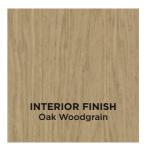

the look

The master walk-in wardrobe features Montauk Classic White Matt cabinetry showcasing the perfect coastal style with a generous galley-style layout with a central island for additional storage.