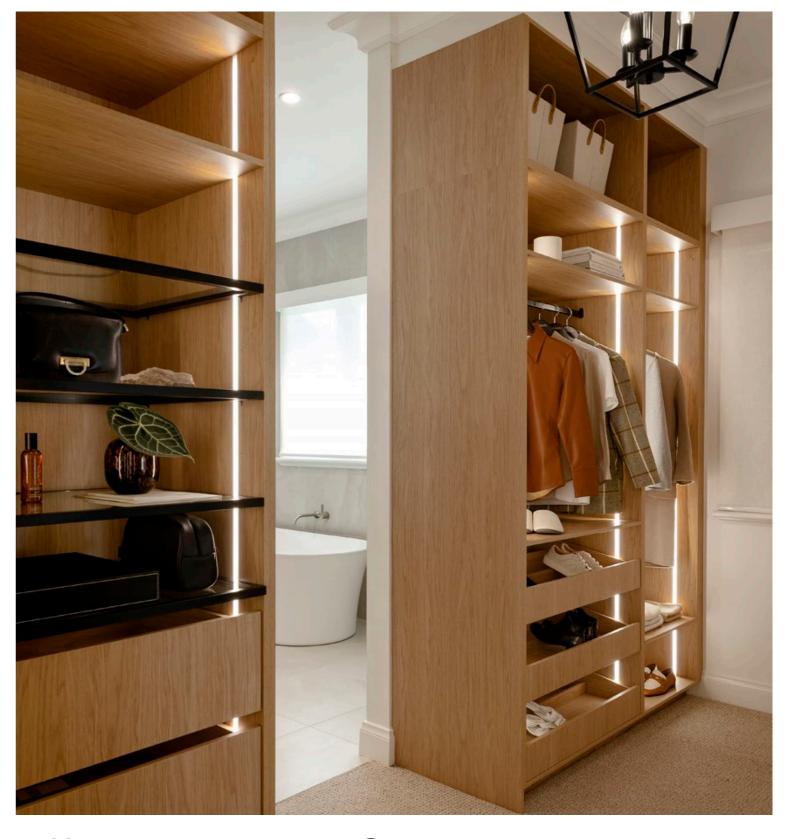

# Walk-in **Wardrobes**

The ultimate luxury, a Walk-in robe makes getting ready a joy each and every day. Open shelving allows for styling opportunities to showcase your clothes, shoes, accessories and more, with everything out on display so you can find it easily.

If your floorplan allows for it, an island bench or make-up station creates a glamorous focal-point for your closet and maximises storage with drawers.

## **Luxury Extras**

BLACK FRAME GLASS SHELVING

LED LIGHT BAR

LAUNDRY BAG

COMPARTMENT TRAYS

TROUSER RACK

SHOE RACK AND SHOE DRAWER

FOLDING MIRROR

## **Interior Finishes**

FRENCH LINEN

OAK WOODGRAIN

CHESTNUT WOODMATT

ESTELLA OAK

61

Premium Sliding