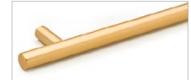

# Handles

They're a little detail but the right handles complete the look. From sleek, contemporary lines to bold heritage statement pieces, you'll find the perfect handles to finish off your space.

For minimalists, we also offer a handle-free look. Remember to consider comfort. You'll use them a lot.

Brass Matt Bar code | 34-K-127

Brushed Dark Brass Bar code | 15-M-03

Brushed Brass T Knob code | 12-M-02

Matt Brass Bar code | 34-K-132

Brushed Satin Brass Pull 160mm code | 50-B-35

Solid Brass Knob code | 38-M-44