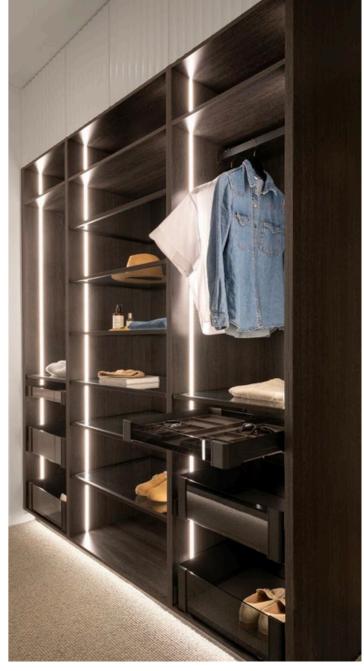

# Walk-in **Wardrobes**

The ultimate luxury, a Walk-in robe makes getting ready a joy each and every day. Open shelving allows for styling opportunities to showcase your clothes, shoes, accessories and more, with everything out on display so you can find it easily.

If your floorplan allows for it, an island bench or make-up station creates a glamorous focal-point for your closet and maximises storage with drawers.

## **Luxury Extras**

BLACK FRAME GLASS SHELVING

LED LIGHT BAR

LAUNDRY BAG

COMPARTMENT TRAYS

TROUSER RACK

SHOE RACK AND SHOE DRAWER

FOLDING MIRROR