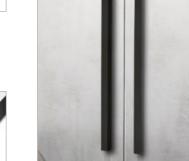

# Handles

They're a little detail but the right handles complete the look. From sleek, contemporary lines to bold heritage statement pieces, you'll find the perfect handles to finish off your space.

For minimalists, we also offer a handle-free look. Remember to consider comfort. You'll use them a lot.

Stained Black Handle code | 22-K-121

Satin Black Rounded D code | 22-K-131

Brushed Orb code | 22-K-120

Ribe Black Stain Timber code | 34-K-151

Brave Bow Matt Black code | 38-M-08

Brushed Black Bar code | 38-M-52