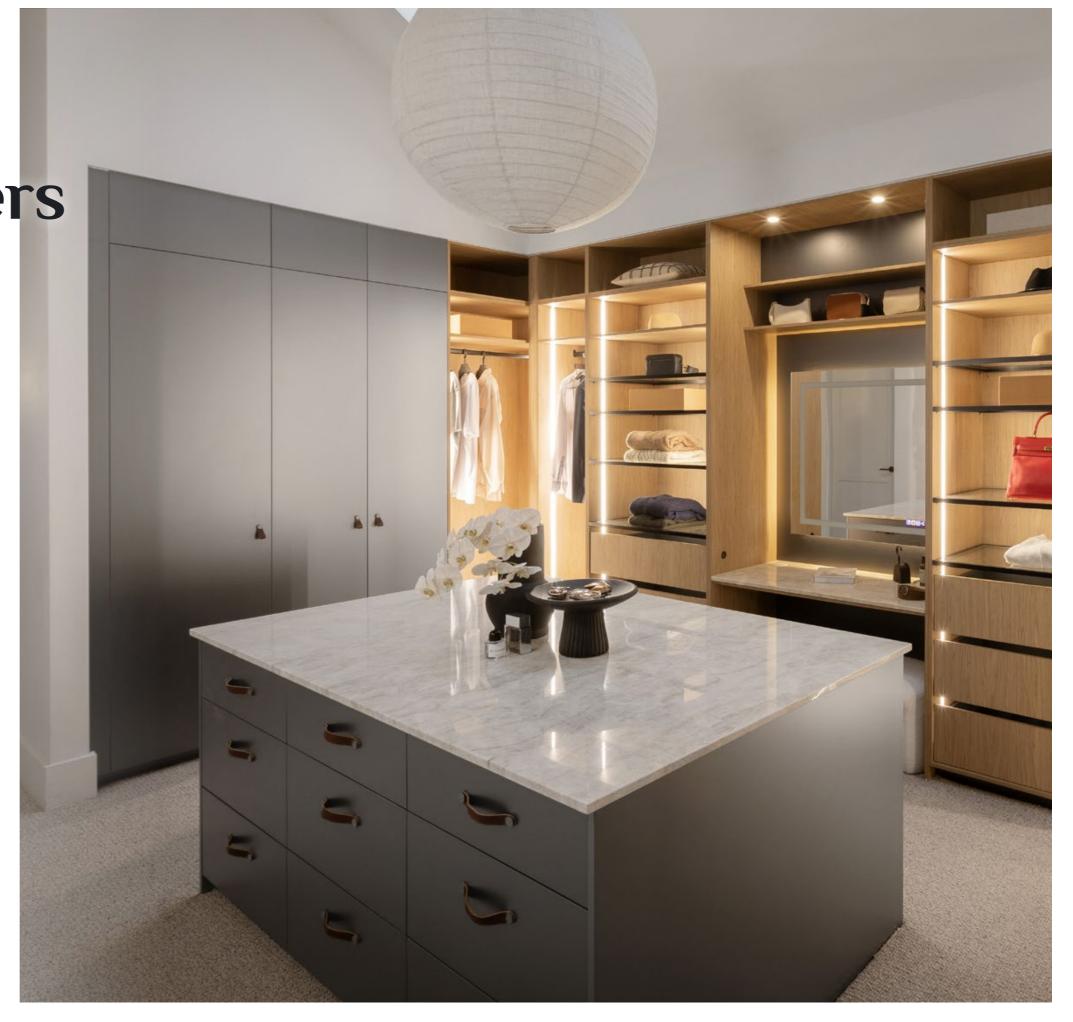

## **SHOW STOPPER**

Welcome to a walk in wardrobe that dreams are made of! The large-scale U-shaped layout maximises cabinetry and storage, the central island bench taking centrestage. Topped in a stunning marble-look mineral surface from Cosentino, the island provides additional storage space thanks to several soft-close drawers featuring a series of Häfele Accessory Trays.

Kinsman's Platinum Metallic doors create a luxe feel as you enter the space, and the contrasting internal colour of the oak timber-look finish ties both the joinery and the benchtops together with the moody textures. Leather Dark Brown wardrobe door handles with Pewter Button complete the look.

The design includes Black Frame Glass Shelves on each side of the makeup station which features a Häfele Mirror. The shelving creates the perfect place to display handbags and favourite accessories, while behind closed doors a wealth of hanging space, soft-close drawers, and clever storage solutions such as the impressive Rotating Shoe Rack ensures that keeping the wardrobe organised is a breeze.