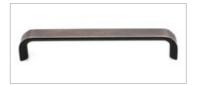

# Handles

They're a little detail but the right handles complete the look. From sleek, contemporary lines to bold heritage statement pieces, you'll find the perfect handles to finish off your space.

For minimalists, we also offer a handle-free look. Remember to consider comfort. You'll use them a lot.

Stained Black Handle code | 22-K-121

Satin Black Rounded D code | 22-K-131

Brushed Orb code | 22-K-120

Ribe Black Stain Timber code | 34-K-151

Brave Bow Matt Black code | 38-M-08

Brushed Black Bar code | 38-M-52

Knurled Bronze T Bar **NEW** code | 38-E-1

Bronze Bar 320mm NEW code | 55-M-49

Bronze Bar **NEW** code | 45-D-41

Florencia Matt Black Knob code | 10-M-01

Black Timber Knob 60mm code | 22-M-14

Radio Knoh Black code | 22-K-130

Terrazzo White Knob **NEW** code | 65-D-5

Black Leather Strap with Brass Button code | 34-D-05

Champagne Bronze Bar **NEW** code | 38-D-35

Champagne Bronze **NEW** code | 34-D-23

Brass Gloss Bar code | 34-K-126

Brass Matt Bar code | 34-K-127

Brushed Dark Brass Bar code | 15-M-03

Brushed Brass T Knob code | 12-M-02

Matt Brass Bar code | 34-K-132

Brushed Satin Brass Pull 160mm code | 50-B-35

Solid Brass Knob code | 38-M-44

Solid Brass Bar code | 45-M-53

Antique Brass D 160mm code | 34-M-29

Brass Knob Mushroom code | 12-K-117

Aluminium Brushed Inox Bar code | 22-K-119

Walnut Bar code | 34-K-105

Barcco Walnut Bar code | 38-M-07

Barcco Natural Ash Bar code | 38-M-06

Oak Bow code | 22-K-122

Ribe Oak Timber code | 34-K-152

Oak Timber Bow code | 50-B-93

Walnut Timber Bow code | 38-K-167

Walnut Cadello code | 45-D-13

69