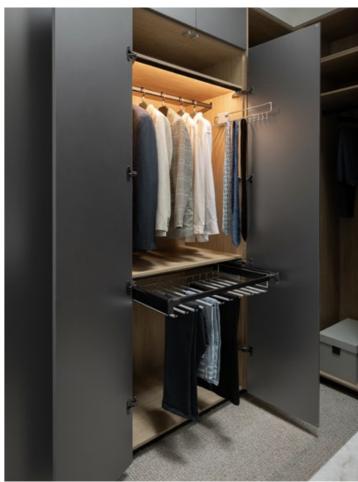

# Hinged Wardrobes

With a range of door colours, profiles and sizes, our Hinged Wardrobes are perfect for both smaller and larger rooms.

Creating a seamless bank of flowing storage concealing clothing, shoes and accessories, your choice of external door and handle selection can make a real statement in your bedroom.

# Walk-in **Wardrobes**

The ultimate luxury, a Walk-in robe makes getting ready a joy each and every day. Open shelving allows for styling opportunities to showcase your clothes, shoes, accessories and more, with everything out on display so you can find it easily.