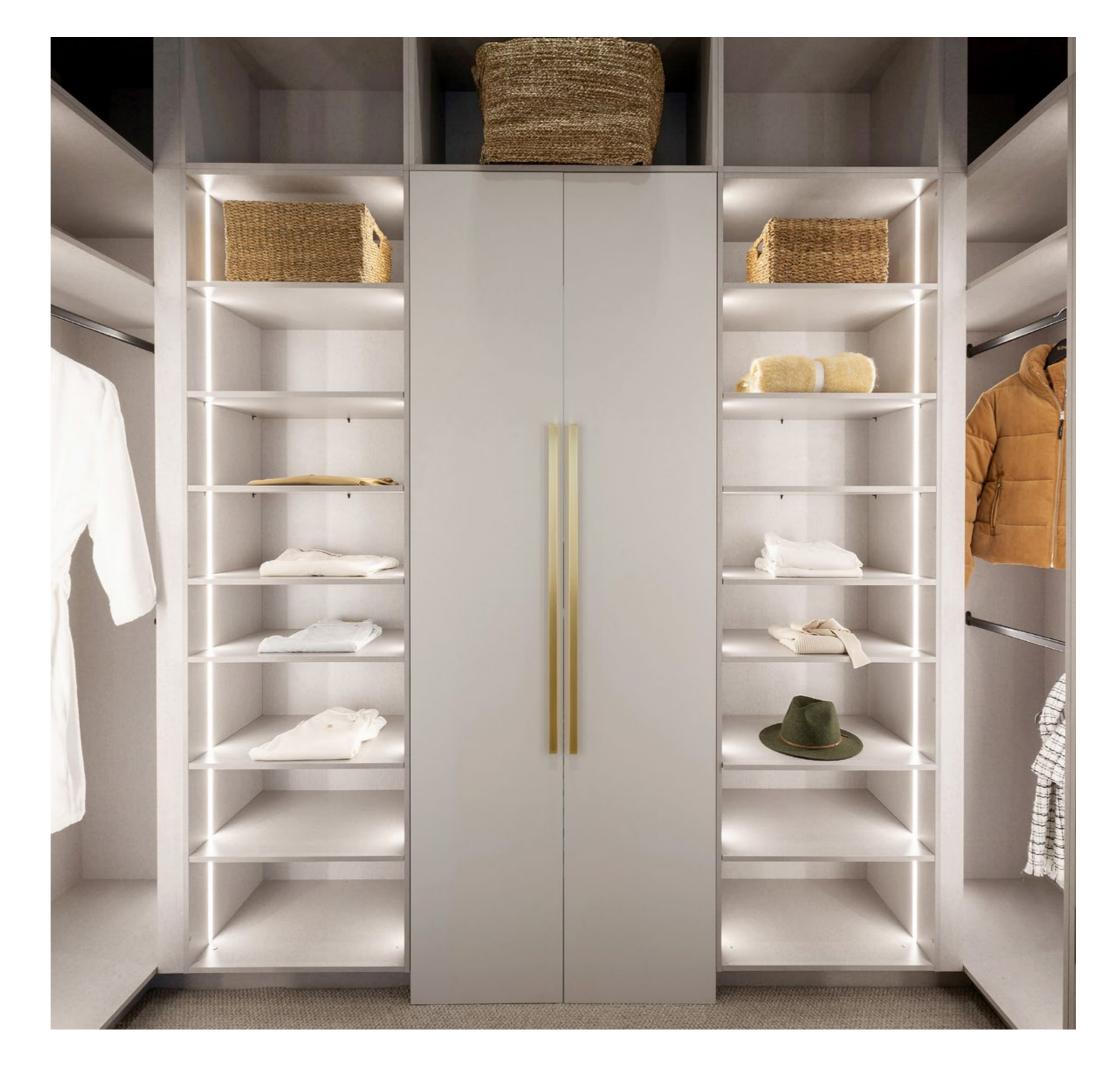

# Walk-in **Wardrobes**

The ultimate luxury, a Walk-in robe makes getting ready a joy each and every day. Open shelving allows for styling opportunities to showcase your clothes, shoes, accessories and more, with everything out on display so you can find it easily.

If your floorplan allows for it, an island bench or make-up station creates a glamorous focal-point for your closet and maximises storage with drawers.

## **Luxury Extras**

BLACK FRAME GLASS SHELVING

LED LIGHT BAR

LAUNDRY BAG

COMPARTMENT TRAYS

TROUSER RACK

SHOE RACK AND SHOE DRAWER

FOLDING MIRROR

## **Interior Finishes**

FRENCH LINEN

OAK WOODGRAIN

CHESTNUT WOODMATT

ESTELLA OAK

61

Premium Sliding