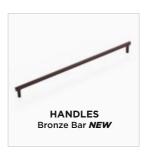

Knurled Bronze T Bar **NEW** code | 38-E-1

Bronze Bar 320mm NEW code | 55-M-49

Bronze Bar **NEW** code | 45-D-41

Florencia Matt Black Knob code | 10-M-01

Black Timber Knob 60mm code | 22-M-14

Radio Knoh Black code | 22-K-130