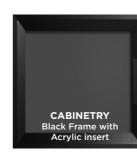

In contrast, their statement makeup dresser in the bedroom is bold and modern, featuring luxurious Aluminium Framed doors with Acrylic Inserts, illuminated by vertical strip lighting. Getting ready has never looked so good!