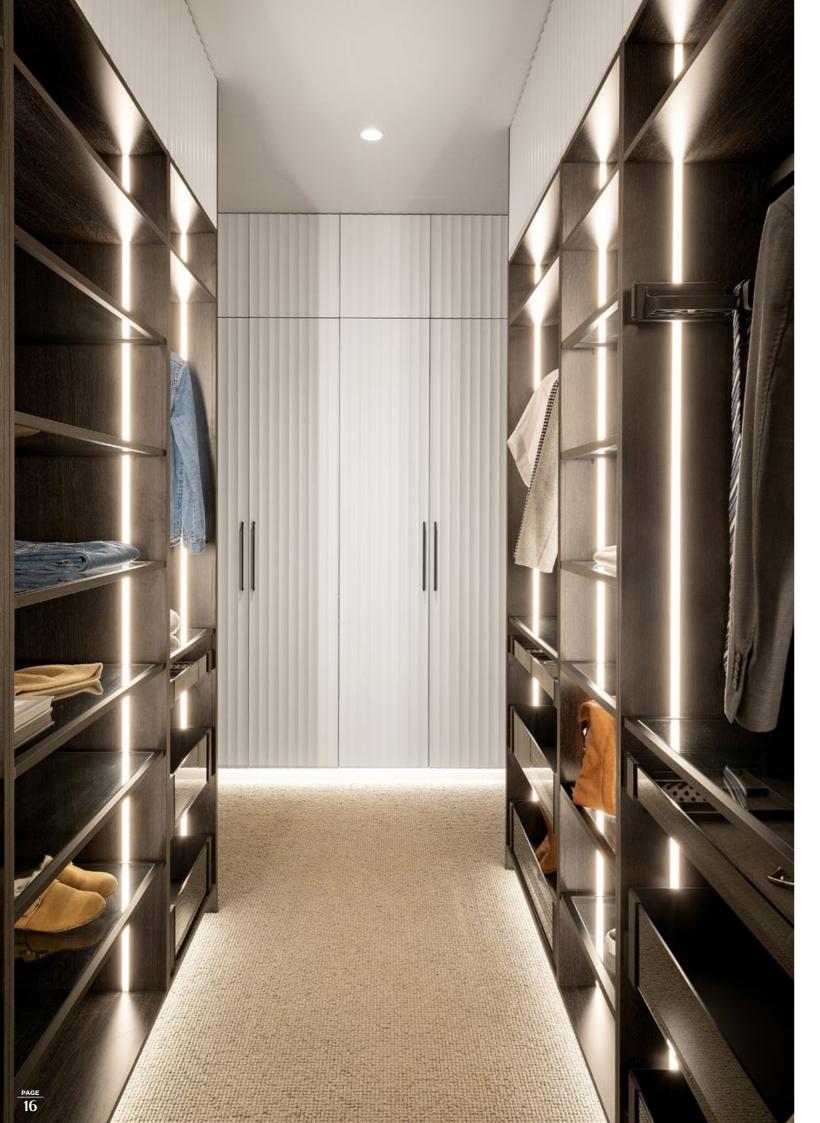

# HOUSE 2 – MASTER BEDROOM

Courtney and Grant designed a stunning galley-style walk-in Master Wardrobe to complement their main bedroom. Full of wardrobe ideas, the robe features a mix of open and hidden wardrobe storage, with Oak Woodgrain internals, Grigio Pelle leather-like doors, and Champagne Bronze handles for a chic look.

Organisation is elevated with luxury Häfele Conero extras and Warm LED lighting, highlighting garment storage across a blend of wardrobe inserts such as hanging space, open shelving, and soft-close drawers. The addition of a makeup desk adds an extra touch of luxury, making this winning wardrobe both functional and inspiring