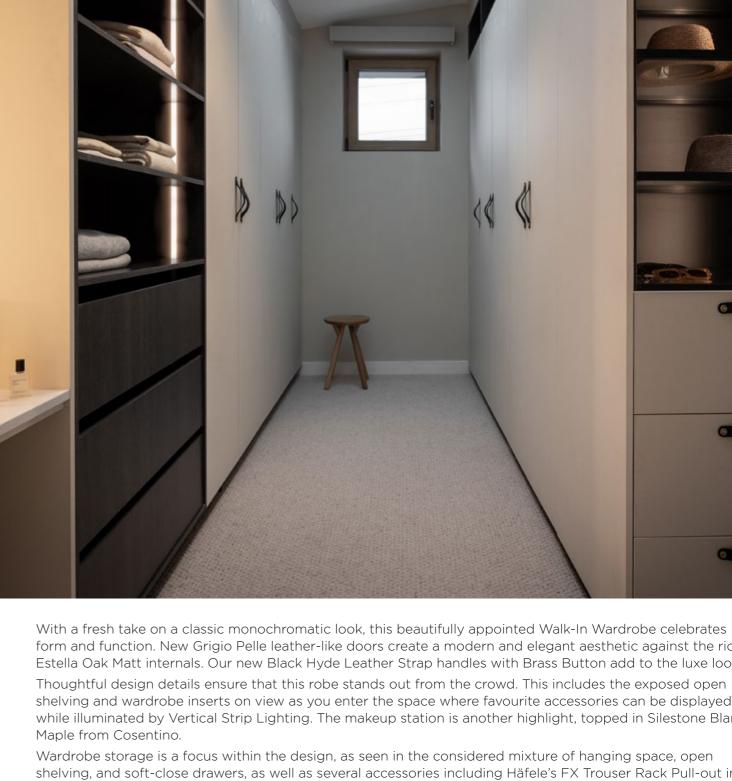

get the look

With a fresh take on a classic monochromatic look, this beautifully appointed Walk-In Wardrobe celebrates form and function. New Grigio Pelle leather-like doors create a modern and elegant aesthetic against the rich Estella Oak Matt internals. Our new Black Hyde Leather Strap handles with Brass Button add to the luxe look.

shelving and wardrobe inserts on view as you enter the space where favourite accessories can be displayed while illuminated by Vertical Strip Lighting. The makeup station is another highlight, topped in Silestone Blanco

shelving, and soft-close drawers, as well as several accessories including Häfele's FX Trouser Rack Pull-out in Black, and a Folding Mirror in Anthracite.

the look

41