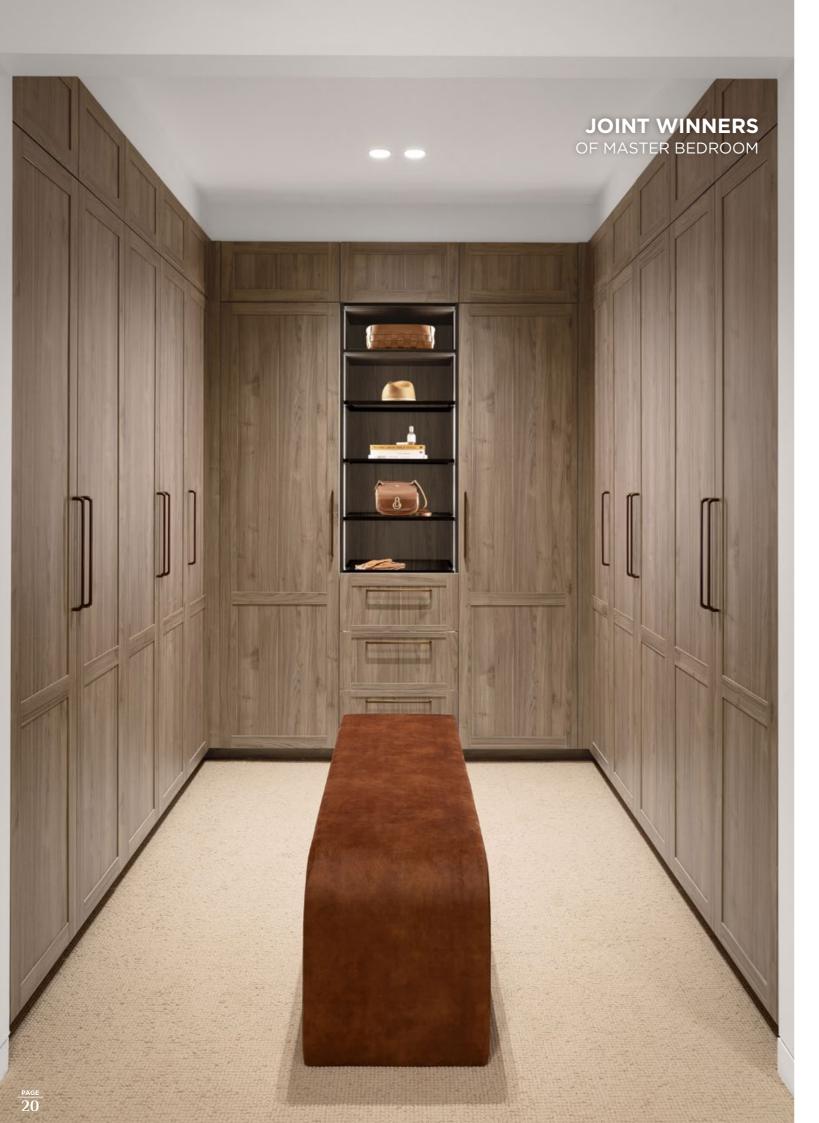

# HOUSE 2 – MASTER BEDROOM

Courtney and Grant designed a stunning galley-style walk-in Master Wardrobe to complement their main bedroom. Full of wardrobe ideas, the robe features a mix of open and hidden wardrobe storage, with Oak Woodgrain internals, Grigio Pelle leather-like doors, and Champagne Bronze handles for a chic look.

Organisation is elevated with luxury Häfele Conero extras and Warm LED lighting, highlighting garment storage across a blend of wardrobe inserts such as hanging space, open shelving, and soft-close drawers. The addition of a makeup desk adds an extra touch of luxury, making this winning wardrobe both functional and inspiring