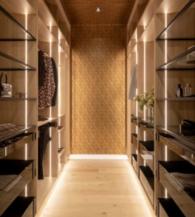

# HOUSE 4 – MASTER BEDROOM

Kylie and Brad showcased not one, but two wardrobe designs within their Master Bedroom this week. The first is a galley-style walk-in wardrobe with a warm, welcoming colour palette, featuring Kinsman's Oak Woodgrain internals and stylish Black Frame Glass Shelves. The pair opted for open joinery to create a sense of opulence

In contrast, their statement makeup dresser in the bedroom is bold and modern, featuring luxurious Aluminium Framed doors with Acrylic Inserts, illuminated by vertical strip lighting. Getting ready has never looked so good!