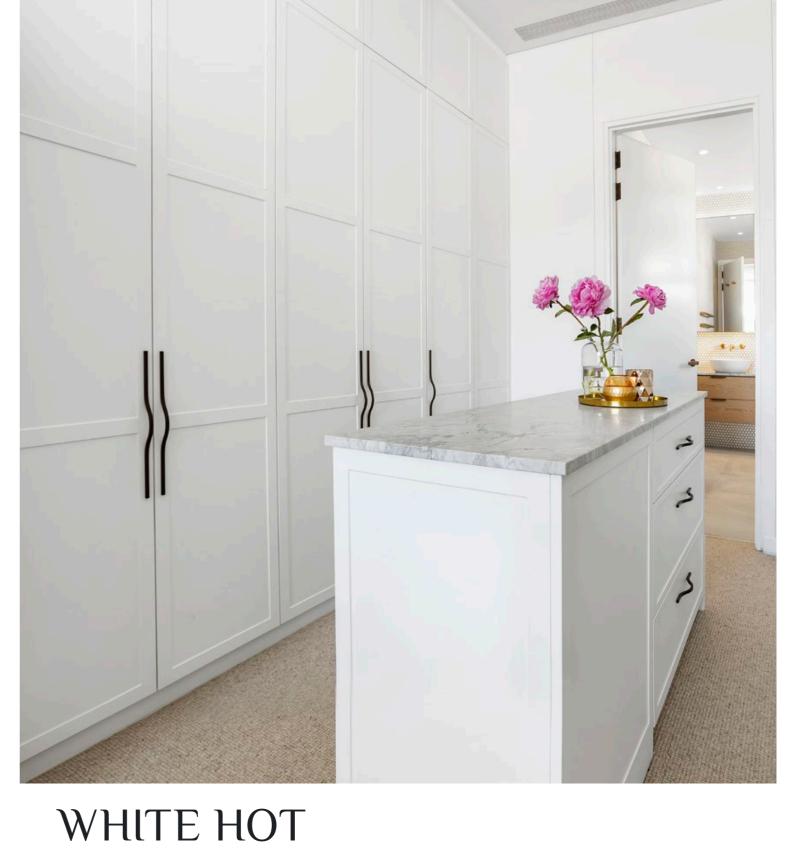

the look

The master walk-in wardrobe features Montauk Classic White Matt cabinetry showcasing the perfect coastal style with a generous galley-style layout with a central island for additional storage.

get the look

"As a big fan of The Block I was wowed by many of the Kinsman Wardrobe and Laundry reveals."

- ALLISON, HOMEOWNER