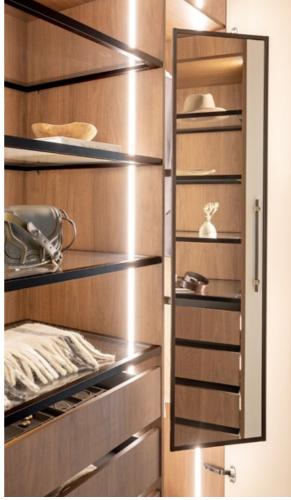

## **Luxury Extras**

BLACK FRAME GLASS SHELVING

LED LIGHT BAR

LAUNDRY BAG

COMPARTMENT TRAYS

TROUSER RACK

SHOE RACK AND SHOE DRAWER

FOLDING MIRROR