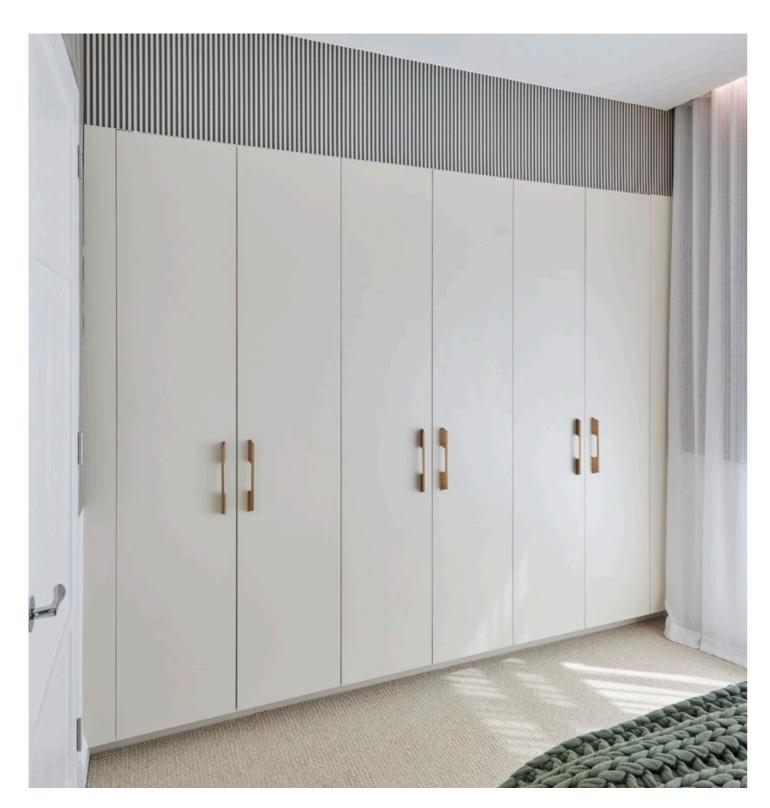

# HOUSE 1 - BEDROOM 1

Light and bright, Jesse and Paige's wardrobe features our new Wheat Matt wardrobe doors, Oak Woodgrain interiors and Brushed Dark Brass handles. Offering plenty of wardrobe ideas, style and storage, this robe is the perfect addition to their guest bedroom.