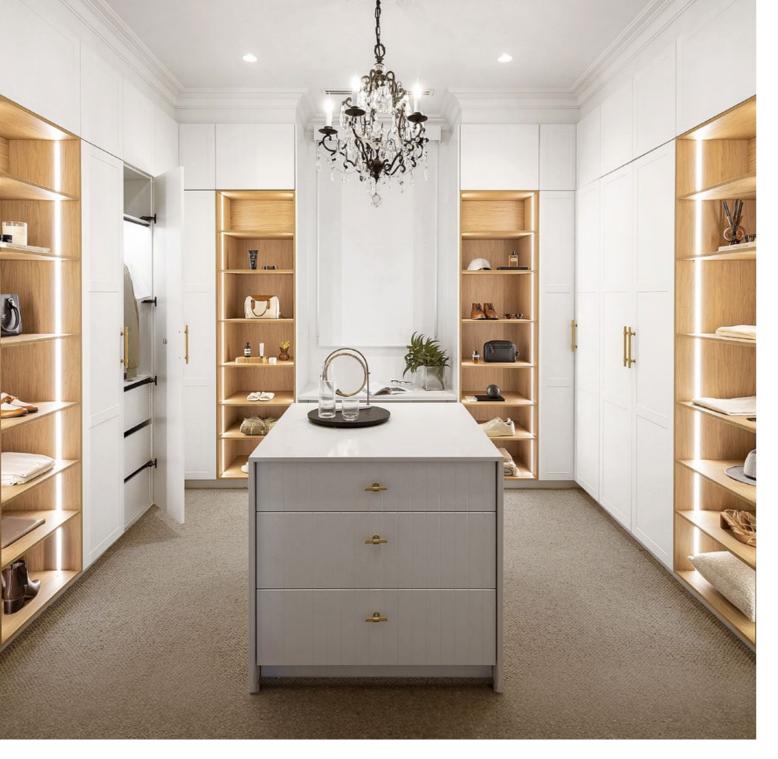

## PARADISE AT HOME

This Master Walk-in Wardrobe features an impressive mixture of cabinetry, open shelving, and an island bench. Shaker-style Somersby White Matt doors, Oak Woodgrain interiors, and Solid Brass Knob and Bar handles produce a classic colour scheme. Kinsman's new panelled Avalon White exteriors have been used on the central island bench.

Storage abounds in the closet thanks to a blend of hanging space, soft-close drawers, Multifunction Drawer Inserts, and Jewellery Compartments, all illuminated with Verti-Strip lighting and Black Front Bars.