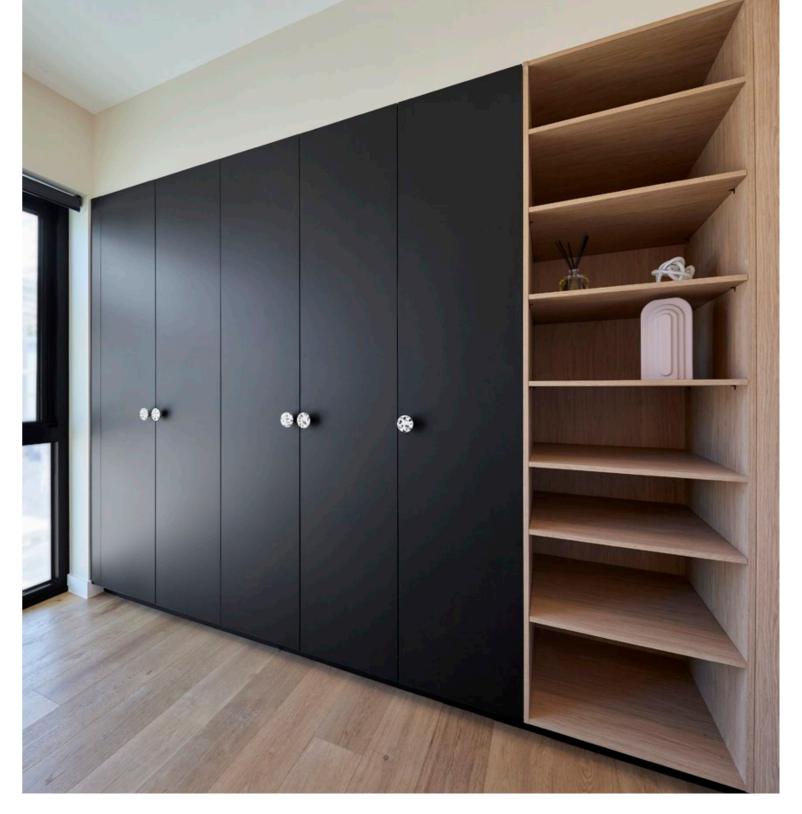

# HOUSE 4 - BEDROOM 3

Maximising a compact space, Kylie and Brad designed a wardrobe that also serves as a seating and reading nook. Framed around a window, the sleek Volcanic Black cabinetry with Milano Black Leather Pull handles features low drawers, a slim cupboard with hanging space, Oak Woodgrain interiors, LED bar lights with sensors, and a Wardrobe Lift.

## HOUSE 4 – BEDROOM 2

Kylie and Brad have paired Volcanic Black wardrobe doors with timber-inspired Oak Woodgrain interiors, ensuring that their built-in wardrobe is a statement within their second bedroom. Our new Touch Milano Black Leather Pull handles add to the luxe look, while the inclusion of hanging space, soft-close Matrix Drawers and open shelving maximises wardrobe storage.