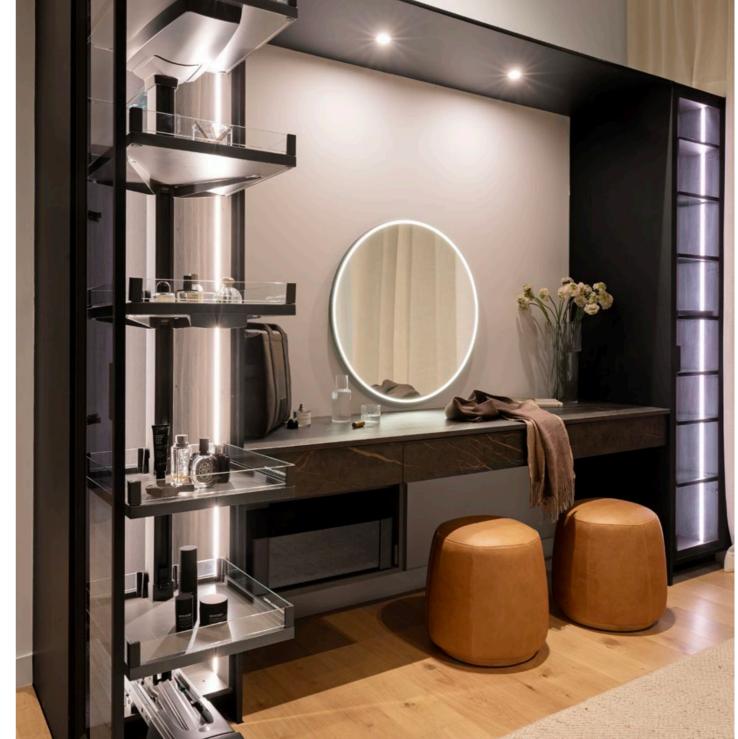

Organisation is elevated with luxury Häfele Conero extras and Warm LED lighting, highlighting garment storage across a blend of wardrobe inserts such as hanging space, open shelving, and soft-close drawers. The addition of a makeup desk adds an extra touch of luxury, making this winning wardrobe both functional and inspiring

In contrast, their statement makeup dresser in the bedroom is bold and modern, featuring luxurious Aluminium Framed doors with Acrylic Inserts, illuminated by vertical strip lighting. Getting ready has never looked so good!