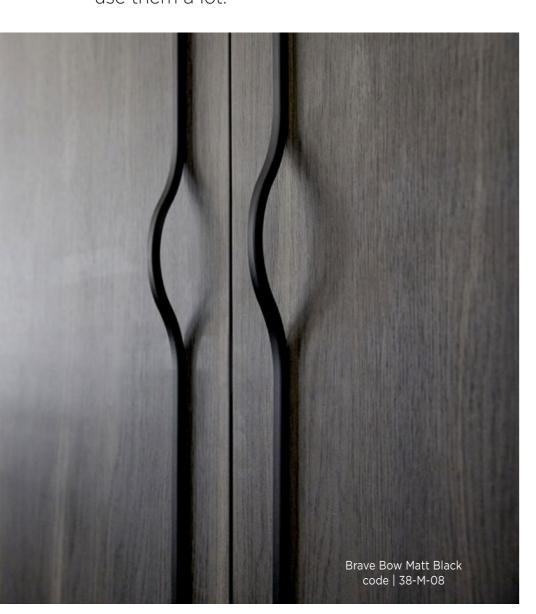

Stained Black Handle code | 22-K-121

Satin Black Rounded D code | 22-K-131

Brushed Orb code | 22-K-120

Ribe Black Stain Timber code | 34-K-151

Brave Bow Matt Black code | 38-M-08

Brushed Black Bar code | 38-M-52