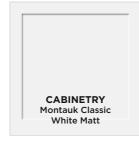

the look

The master walk-in wardrobe features Montauk Classic White Matt cabinetry showcasing the perfect coastal style with a generous galley-style layout with a central island for additional storage.