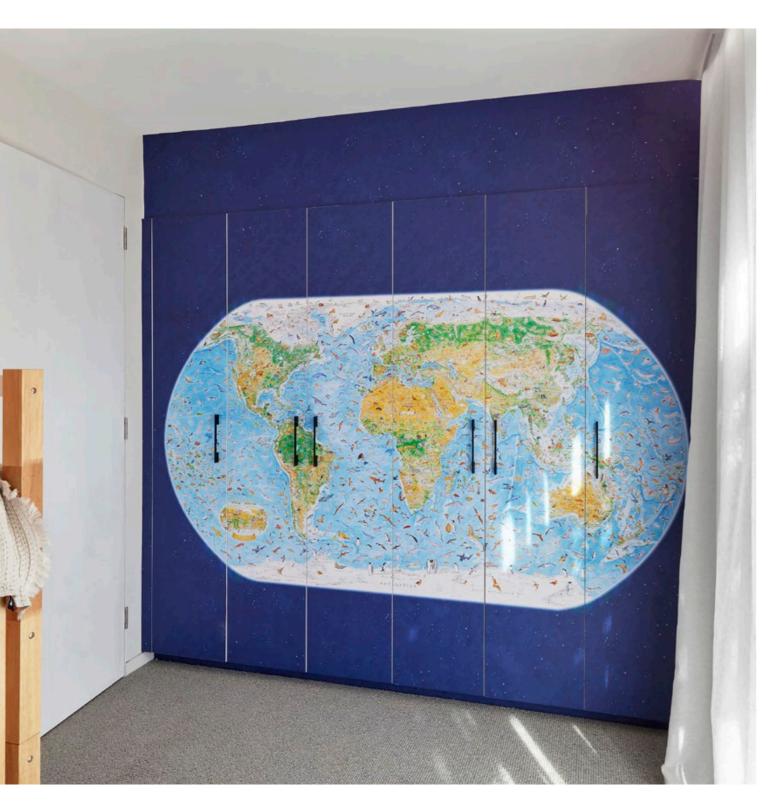

# HOUSE 2 - BEDROOM 1

Courtney and Grant's built in wardrobe features a desk and plenty of storage thanks to a clever combination of hanging space, soft-close drawers, and open shelves. Oak Woodgrain wardrobe fronts and matching internals paired with statement Square Hook handles in Matt Black create a beautiful and organic look.

# HOUSE 4 - BEDROOM 1

Courtney and Grant's built in wardrobe features a desk and plenty of storage thanks to a clever combination of hanging space, soft-close drawers, and open shelves. Oak Woodgrain wardrobe fronts and matching internals paired with statement Square Hook handles in Matt Black create a beautiful and organic look.