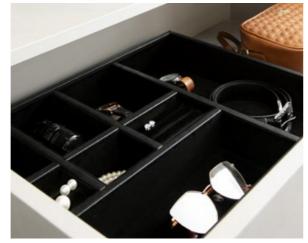

Storage abounds in the closet thanks to a blend of hanging space, soft-close drawers, Multifunction Drawer Inserts, and Jewellery Compartments, all illuminated with Verti-Strip lighting and Black Front Bars.

## WARM EMBRACE

Simple yet effective, this 'His and Hers' Walk-in Wardrobe showcases an open design with Kinsman's new Oak Woodgrain interiors, with a large window separating the two units of joinery.

Each sections offers the user a wealth of storage thanks to a mixture of hanging space, soft-close drawers, and Black Glass Framed Shelving. Several storage accessories have also been included to elevate the experience of using the closet, with Shoe Drawers, Black Framed Glass Shelving, Jewellery Compartment Trays, and Folding Mirror included.

## **Luxury Extras**

BLACK FRAME GLASS SHELVING

LED LIGHT BAR

LAUNDRY BAG

COMPARTMENT TRAYS

TROUSER RACK

SHOE RACK AND SHOE DRAWER

FOLDING MIRROR