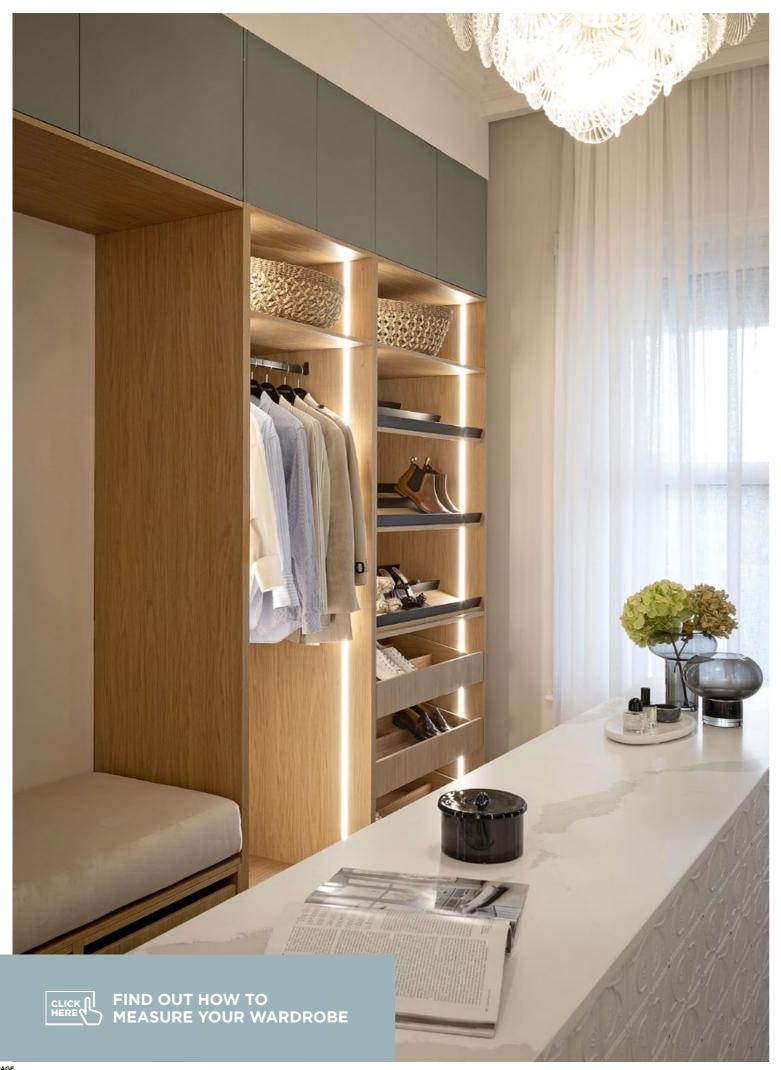

# Walk-in **Wardrobes**

The ultimate luxury, a Walk-in robe makes getting ready a joy each and every day. Open shelving allows for styling opportunities to showcase your clothes, shoes, accessories and more, with everything out on display so you can find it easily.

If your floorplan allows for it, an island bench or make-up station creates a glamorous focal-point for your closet and maximises storage with drawers.

## **Luxury Extras**

BLACK FRAME GLASS SHELVING

LED LIGHT BAR

LAUNDRY BAG

COMPARTMENT TRAYS

TROUSER RACK

SHOE RACK AND SHOE DRAWER

FOLDING MIRROR

## **Interior Finishes**

FRENCH LINEN

OAK WOODGRAIN

CHESTNUT WOODMATT

ESTELLA OAK

61

Premium Sliding