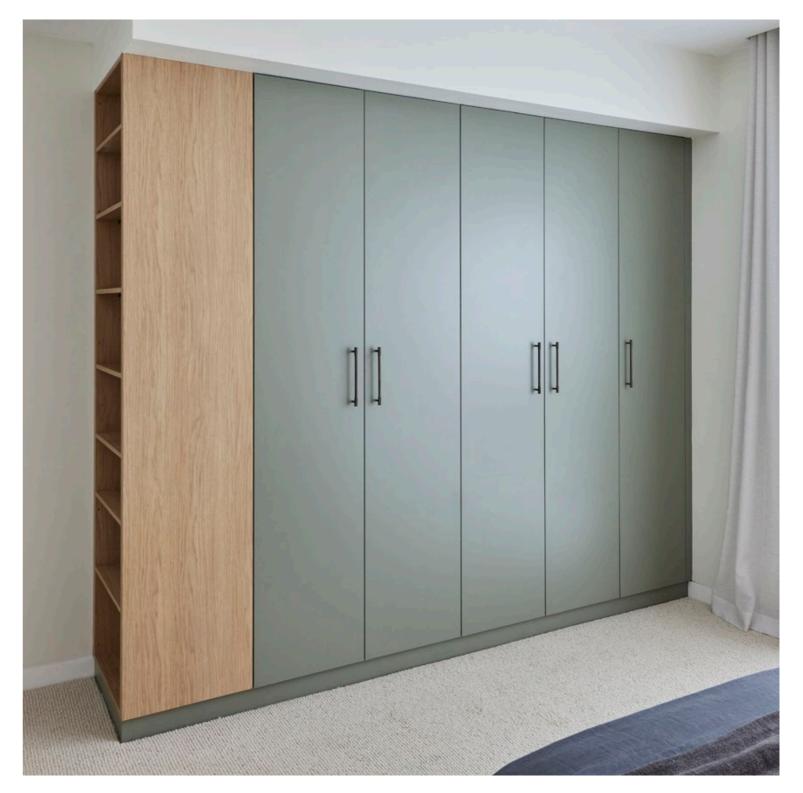

# HOUSE 1 – BEDROOM 3

Maximising style and organisation within a compact design, Maddy and Charlotte's wardrobe showcases Oak Woodgrain wardrobe doors and internals, with our new Bronze Bar adding a luxe touch. Within the robe, the focus is on hanging space, with two half hanging zones plus open shelving, creating sufficient storage within.