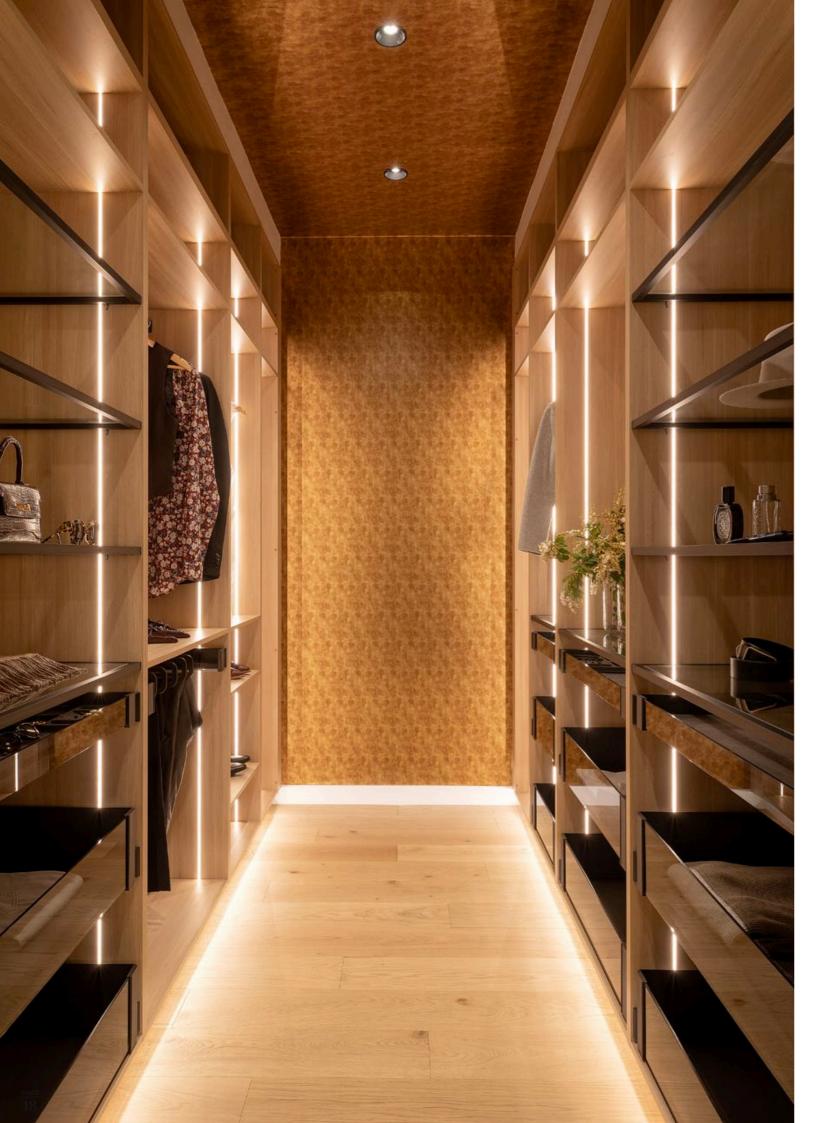

# Walk-in **Wardrobes**

The ultimate luxury, a Walk-in robe makes getting ready a joy each and every day. Open shelving allows for styling opportunities to showcase your clothes, shoes, accessories and more, with everything out on display so you can find it easily.

If your floorplan allows for it, an island bench or make-up station creates a glamorous focal-point for your closet and maximises storage with drawers.

## **Luxury Extras**

BLACK FRAME GLASS SHELVING

LED LIGHT BAR

LAUNDRY BAG

COMPARTMENT TRAYS

TROUSER RACK

SHOE RACK AND SHOE DRAWER

FOLDING MIRROR

## **Interior Finishes**

FRENCH LINEN

OAK WOODGRAIN

CHESTNUT WOODMATT

ESTELLA OAK

61

Premium Sliding