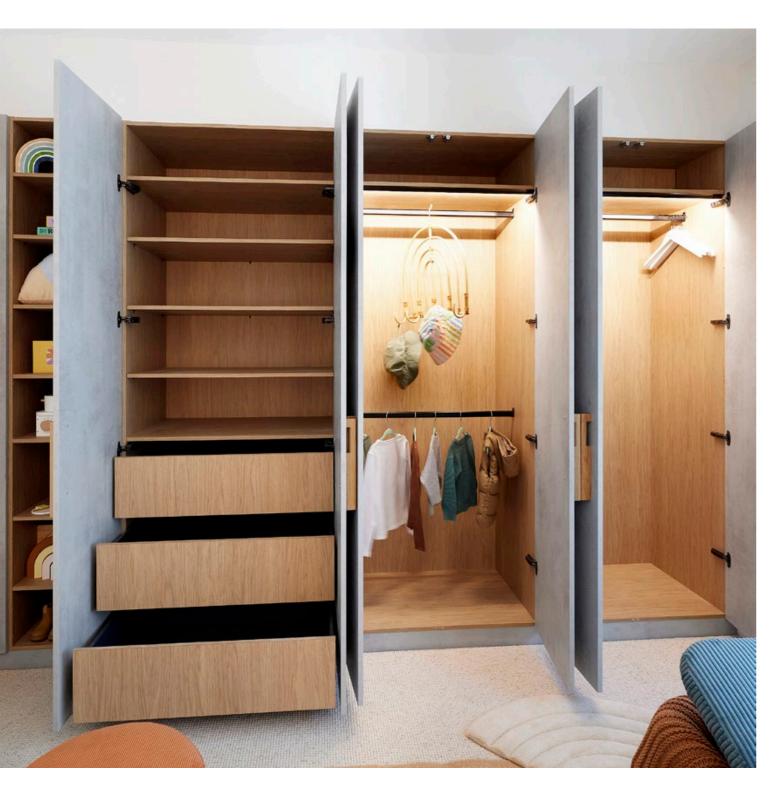

# Hinged Wardrobes

With a range of door colours, profiles and sizes, our Hinged Wardrobes are perfect for both smaller and larger rooms.

Creating a seamless bank of flowing storage concealing clothing, shoes and accessories, your choice of external door and handle selection can make a real statement in your bedroom.

# Walk-in **Wardrobes**

The ultimate luxury, a Walk-in robe makes getting ready a joy each and every day. Open shelving allows for styling opportunities to showcase your clothes, shoes, accessories and more, with everything out on display so you can find it easily.