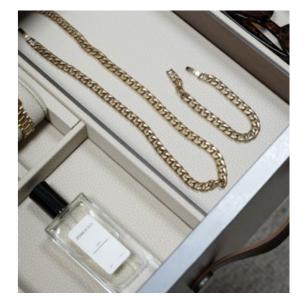

## **Luxury Extras**

BLACK FRAME GLASS SHELVING

LED LIGHT BAR

LAUNDRY BAG

COMPARTMENT TRAYS

TROUSER RACK

SHOE RACK AND SHOE DRAWER

FOLDING MIRROR