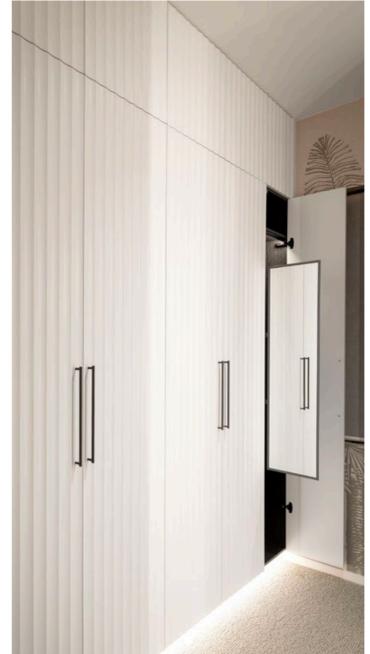

# HOUSE 3 - MASTER BEDROOM

Sleek and modern, Ricky and Haydn's walk-in wardrobe connects the master bedroom to the ensuite. Designed for visual appeal and easy organisation, it features a mix of hidden and open joinery, and plenty of wardrobe ideas.

The monochromatic colour scheme includes Classic White Matt doors and Estella Oak interiors. Kinsman's new Harbour wardrobe cabinets, with their scalloped profile, are paired with Black Frame Glass Shelves and Bronze Bar handles for a luxurious look.

With three banks of cabinetry, wardrobe storage is plentiful. Häfele's Conero accessories, such as Glass Front Drawers, Wardrobe Lifts, and LED-lit shelving, make organising clothes, accessories, and shoes effortless.