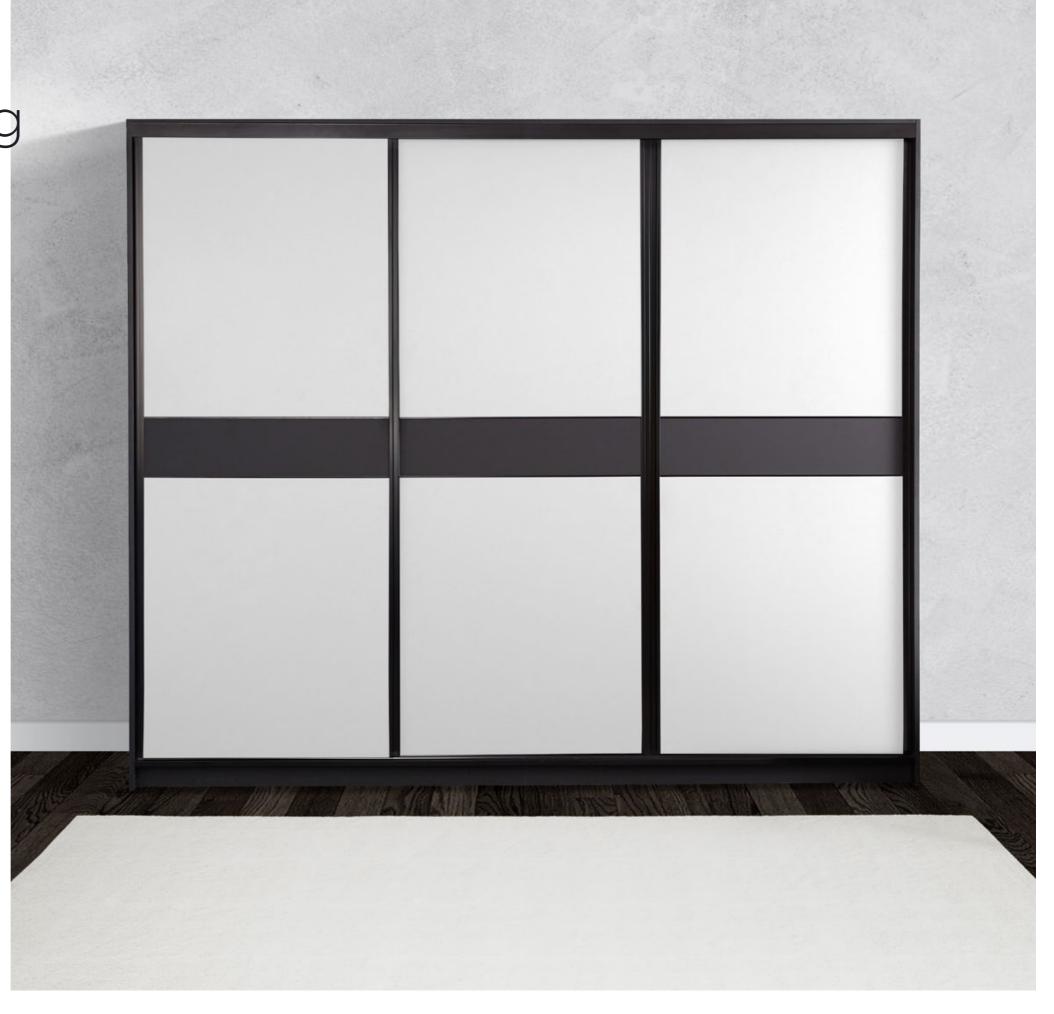

# Wardrobes

Ideal for tighter spaces, our Premium Sliding Wardrobes wrap style and functionality into one.

Concealing your belongings behind our Tri Panel Doors, this system is designed for flexibility; offering a variety of colours to choose from, you can opt for a simple and chic one-colour look or mix and match for dramatic impact.

## Door and interior finishes

The clever "Tri Panel" door system is designed for flexibility and works well in smaller or tight spaces. Create a simple, chic one-colour look with extra detailing in the middle of the door, or mix and match for dramatic impact. Use the "Tri-Panel" system to create a wardrobe that's uniquely yours.