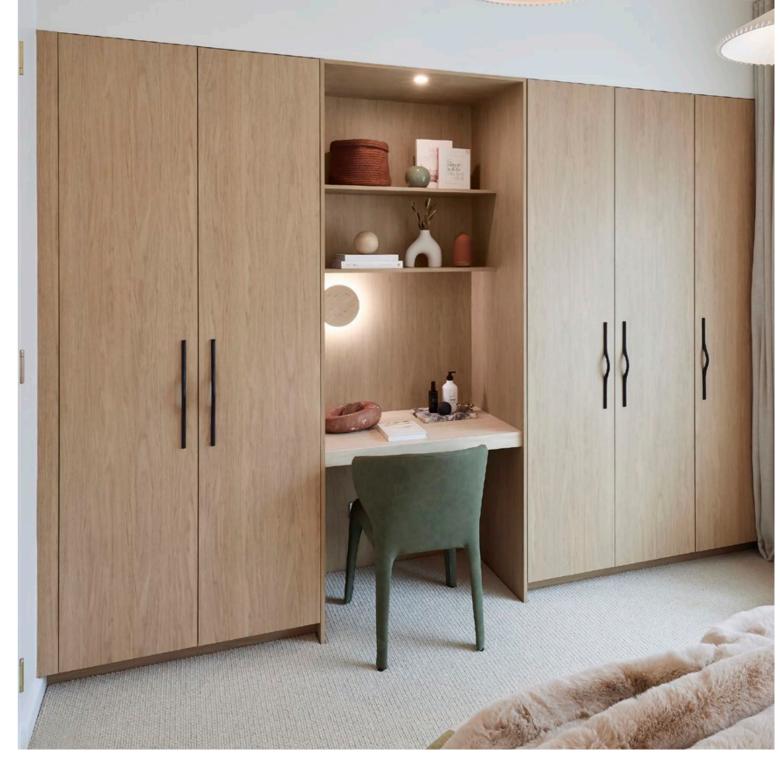

# HOUSE 2 – BEDROOM 3

Courtney and Grant's built-in wardrobe combines beige leather-like Grigio Pelle doors with Oak Woodgrain interiors, creating an eye-catching feature in their rumpus room. With Bow Matt Black handles, an Oak Woodgrain desk, and a mix of hanging space, soft-close drawers, shelving, and a folding mirror, it offers both stunning aesthetics and ample storage.

# HOUSE 2 – BEDROOM 2

Neutral and organic, Courtney and Grant's built in wardrobe complements their second guest bedroom to perfection! Oak Woodgrain features throughout the design teamed with Timber Black Stain handles, while a desk nook and plenty of wardrobe storage completes the look.

# HOUSE 2 - BEDROOM 1

Courtney and Grant's built in wardrobe features a desk and plenty of storage thanks to a clever combination of hanging space, soft-close drawers, and open shelves. Oak Woodgrain wardrobe fronts and matching internals paired with statement Square Hook handles in Matt Black create a beautiful and organic look.

# HOUSE 4 - BEDROOM 1

Courtney and Grant's built in wardrobe features a desk and plenty of storage thanks to a clever combination of hanging space, soft-close drawers, and open shelves. Oak Woodgrain wardrobe fronts and matching internals paired with statement Square Hook handles in Matt Black create a beautiful and organic look.