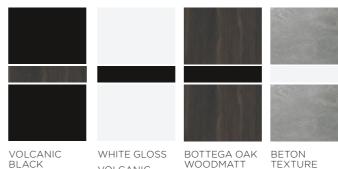

## **Door Finishes**

FRESH WHITE SATIN

BOTTEGA OAK WOODMATT

WHITE GLOSS

**VOLCANIC BLACK** 

## **Exclusive to this range Colour** options for "Tri Panel" doors

Some examples of our mix and match colour combinations

VOLCANIC BOTTEGA OAK BLACK WOODMATT WHITE WHITE GLOSS VOLCANIC

VOLCANIC BLACK BOTTEGA OAK TEXTURE WOODMATT