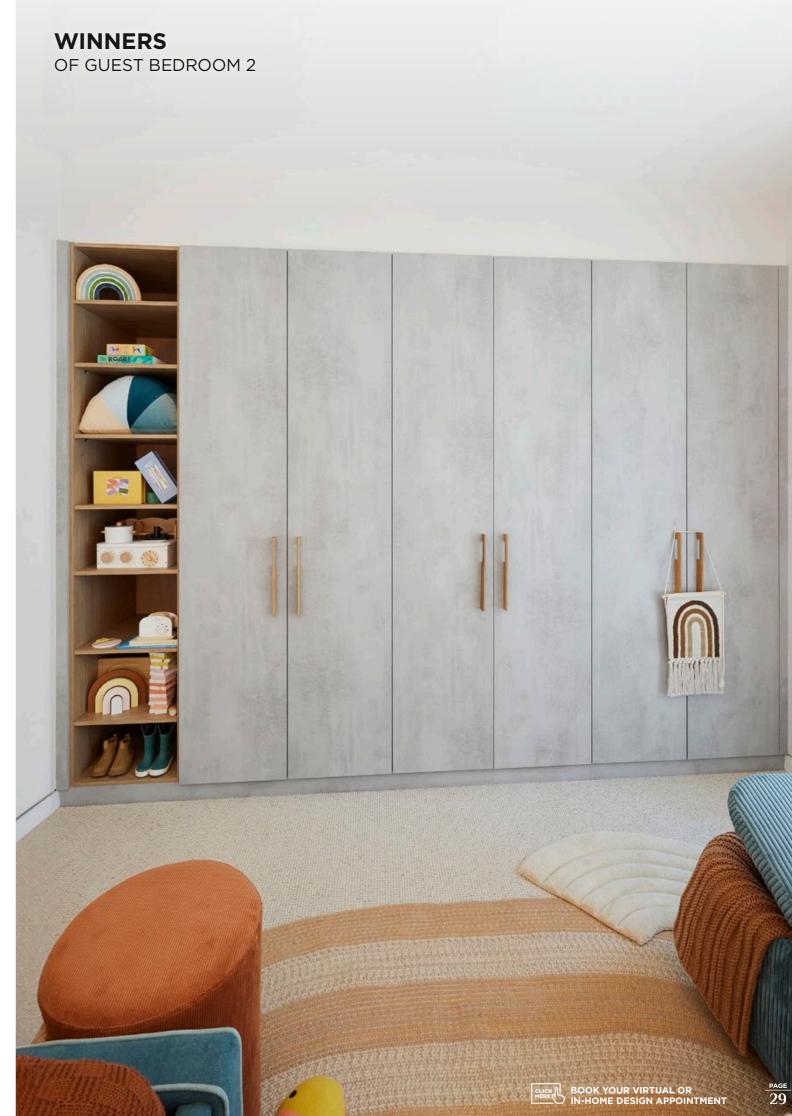

# HOUSE 5 – BEDROOM 2

Grey concrete-look Beton Texture wardrobe doors, Oak Bow handles, and Oak Woodgrain internals have been paired together to evoke an earthy style to Kristian and Mimi's built in wardrobe. A feature section of open shelving has been included in the design to allow for styling décor, while behind closed hinged doors wardrobe storage abounds thanks to blend of drawers, shelves and hanging space.