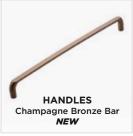

# HOUSE 2 – MASTER BEDROOM

Courtney and Grant designed a stunning galley-style walk-in Master Wardrobe to complement their main bedroom. Full of wardrobe ideas, the robe features a mix of open and hidden wardrobe storage, with Oak Woodgrain internals, Grigio Pelle leather-like doors, and Champagne Bronze handles for a chic look.

# HOUSE 5 – MASTER BEDROOM

Kristian and Mimi have created a stunning U-shaped walk-in wardrobe featuring Shaker-style Sepia Budino Walnut wardrobe cabinets with Champagne Bronze Bar handles. Since the wardrobe is visible from the master bedroom, they chose mainly closed cabinetry, with central Black Frame Glass Shelves to display fragrances, bags, and jewellery.

Terrazzo White Knob **NEW** code | 65-D-5

Black Leather Strap with Brass Button code | 34-D-05

Champagne Bronze Bar **NEW** code | 38-D-35

Champagne Bronze **NEW** code | 34-D-23

Brass Gloss Bar code | 34-K-126