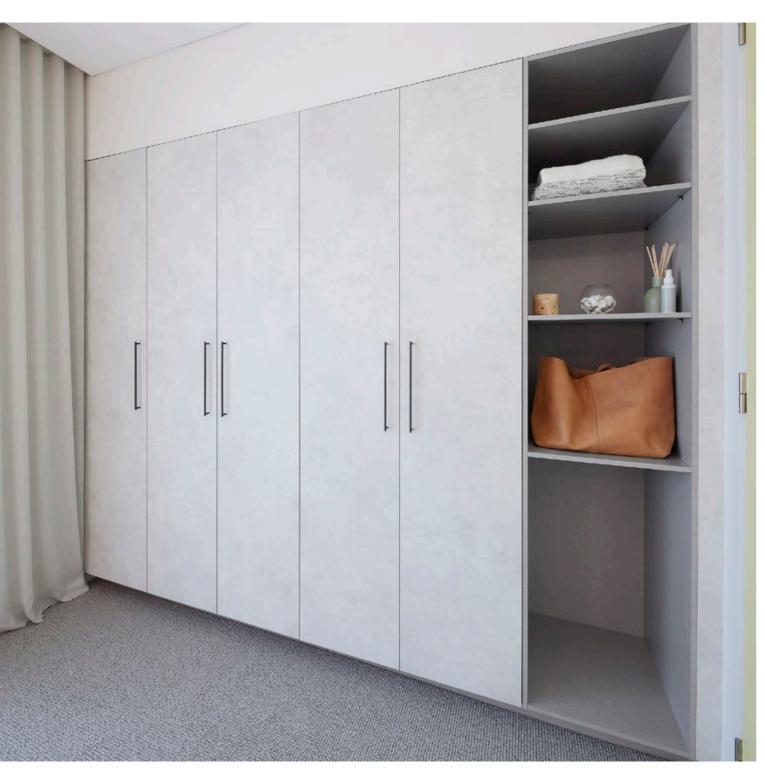

# Hinged Wardrobes

With a range of door colours, profiles and sizes, our Hinged Wardrobes are perfect for both smaller and larger rooms.

Creating a seamless bank of flowing storage concealing clothing, shoes and accessories, your choice of external door and handle selection can make a real statement in your bedroom.