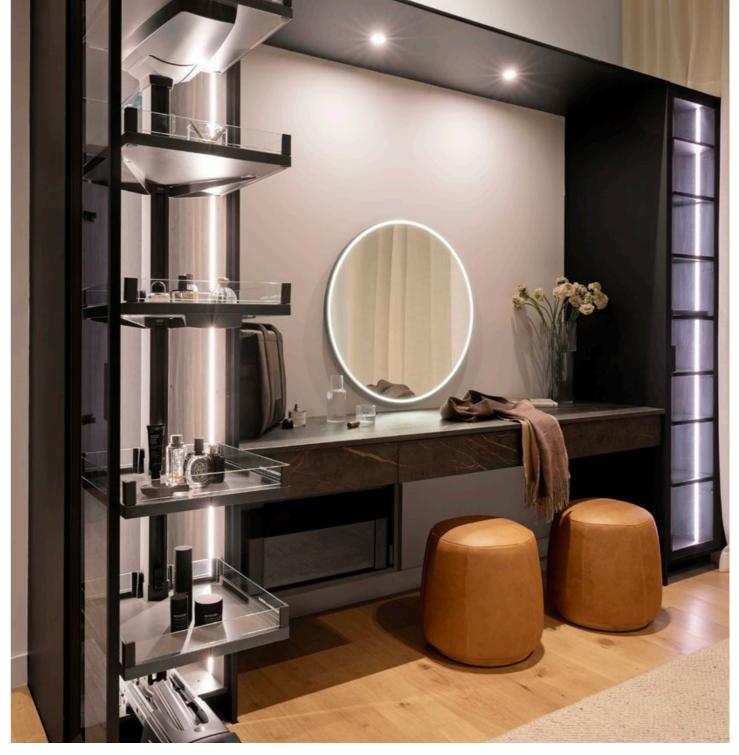

**INTERIOR FINISH** Oak Woodgrain

With a fresh take on a classic monochromatic look, this beautifully appointed Walk-In Wardrobe celebrates form and function. New Grigio Pelle leather-like doors create a modern and elegant aesthetic against the rich Estella Oak Matt internals. Our new Black Hyde Leather Strap handles with Brass Button add to the luxe look. Thoughtful design details ensure that this robe stands out from the crowd. This includes the exposed open shelving and wardrobe inserts on view as you enter the space where favourite accessories can be displayed while illuminated by Vertical Strip Lighting. The makeup station is another highlight, topped in Silestone Blanco Maple from Cosentino.

Wardrobe storage is a focus within the design, as seen in the considered mixture of hanging space, open shelving, and soft-close drawers, as well as several accessories including Häfele's FX Trouser Rack Pull-out in Black, and a Folding Mirror in Anthracite.