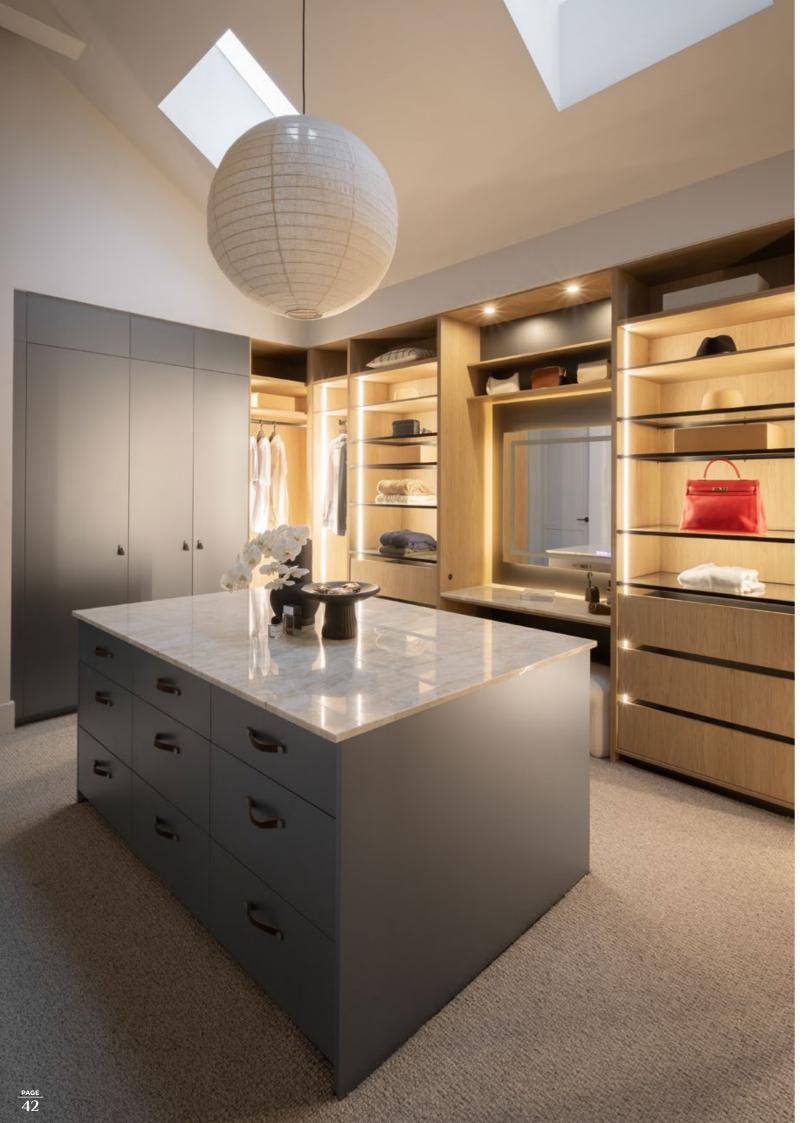

**INTERIOR FINISH** Oak Woodgrain

With a fresh take on a classic monochromatic look, this beautifully appointed Walk-In Wardrobe celebrates form and function. New Grigio Pelle leather-like doors create a modern and elegant aesthetic against the rich Estella Oak Matt internals. Our new Black Hyde Leather Strap handles with Brass Button add to the luxe look. Thoughtful design details ensure that this robe stands out from the crowd. This includes the exposed open shelving and wardrobe inserts on view as you enter the space where favourite accessories can be displayed while illuminated by Vertical Strip Lighting. The makeup station is another highlight, topped in Silestone Blanco Maple from Cosentino.

Wardrobe storage is a focus within the design, as seen in the considered mixture of hanging space, open shelving, and soft-close drawers, as well as several accessories including Häfele's FX Trouser Rack Pull-out in Black, and a Folding Mirror in Anthracite.