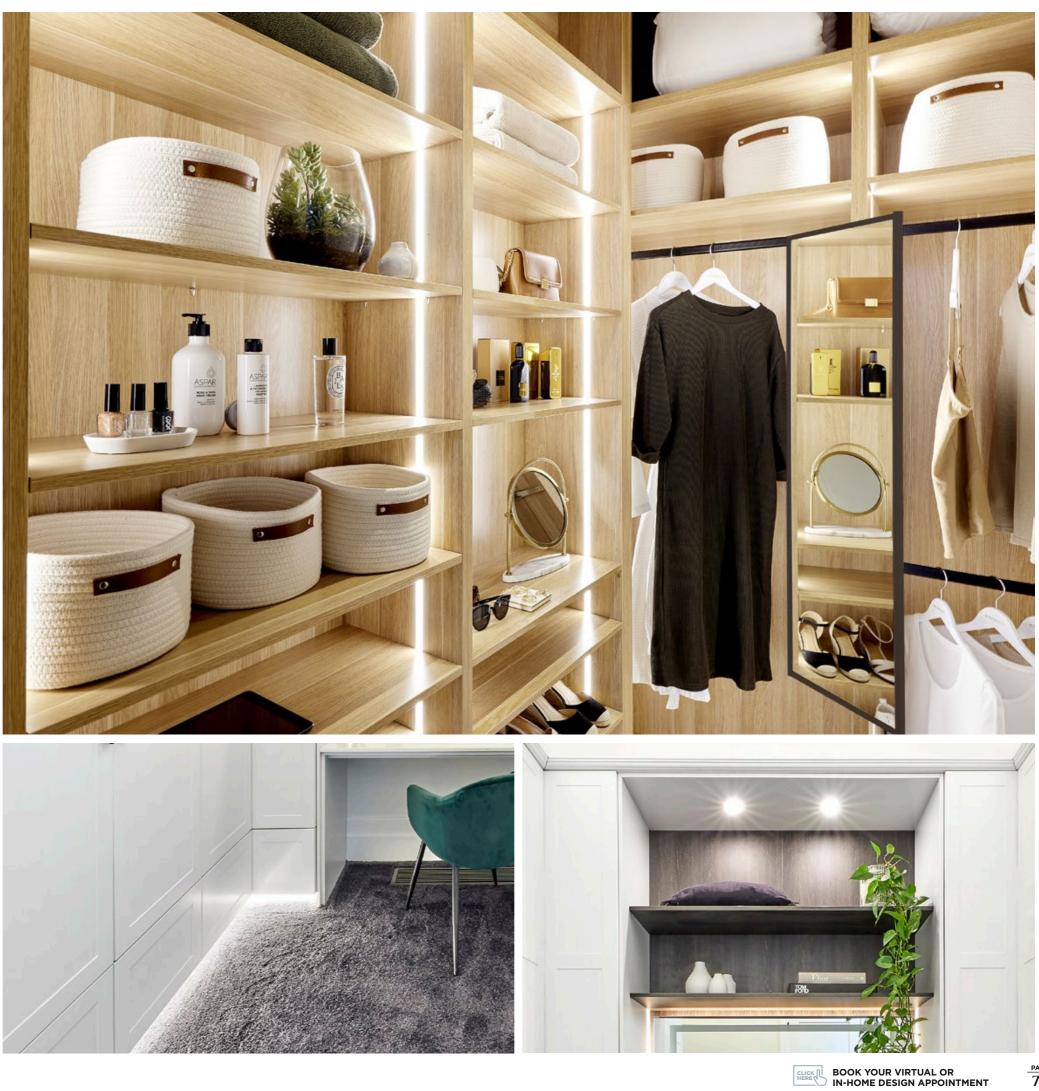

# Walk-in **Wardrobes**

The ultimate luxury, a Walk-in robe makes getting ready a joy each and every day. Open shelving allows for styling opportunities to showcase your clothes, shoes, accessories and more, with everything out on display so you can find it easily.

If your floorplan allows for it, an island bench or make-up station creates a glamorous focal-point for your closet and maximises storage with drawers.

#### Luxury Extras

BLACK FRAME GLASS SHELVING

LED LIGHT BAR

LAUNDRY BAG

COMPARTMENT TRAYS

TROUSER RACK

SHOE RACK AND SHOE DRAWER

HOME SAFE