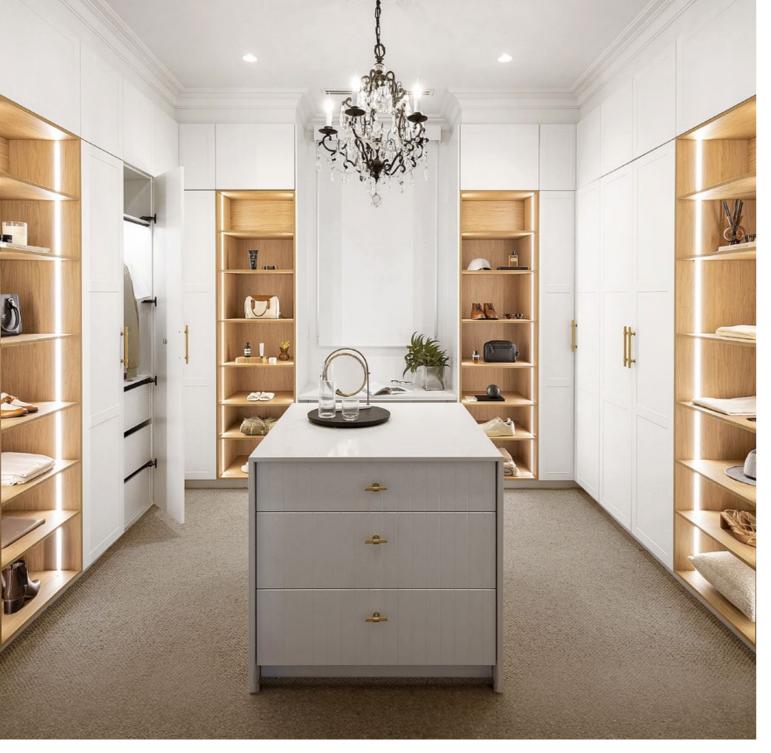

### SHOW STOPPER

Welcome to a walk in wardrobe that dreams are made of! The large-scale U-shaped layout maximises cabinetry and storage, the central island bench taking centrestage. Topped in a stunning marble-look mineral surface from Cosentino, the island provides additional storage space thanks to several soft-close drawers featuring a series of Häfele Accessory Trays.

Kinsman's Platinum Metallic doors create a luxe feel as you enter the space, and the contrasting internal colour of the oak timber-look finish ties both the joinery and the benchtops together with the moody textures. Leather Dark Brown wardrobe door handles with Pewter Button complete the look.

The design includes Black Frame Glass Shelves on each side of the makeup station which features a Häfele Mirror. The shelving creates the perfect place to display handbags and favourite accessories, while behind closed doors a wealth of hanging space, soft-close drawers, and clever storage solutions such as the impressive Rotating Shoe Rack ensures that keeping the wardrobe organised is a breeze.