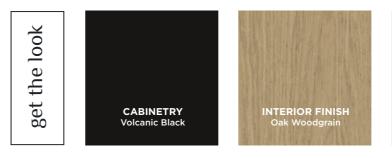

### HOUSE 4 – BEDROOM 3

Maximising a compact space, Kylie and Brad designed a wardrobe that also serves as a seating and reading nook. Framed around a window, the sleek Volcanic Black cabinetry with Milano Black Leather Pull handles features low drawers, a slim cupboard with hanging space, Oak Woodgrain interiors, LED bar lights with sensors, and a Wardrobe Lift.