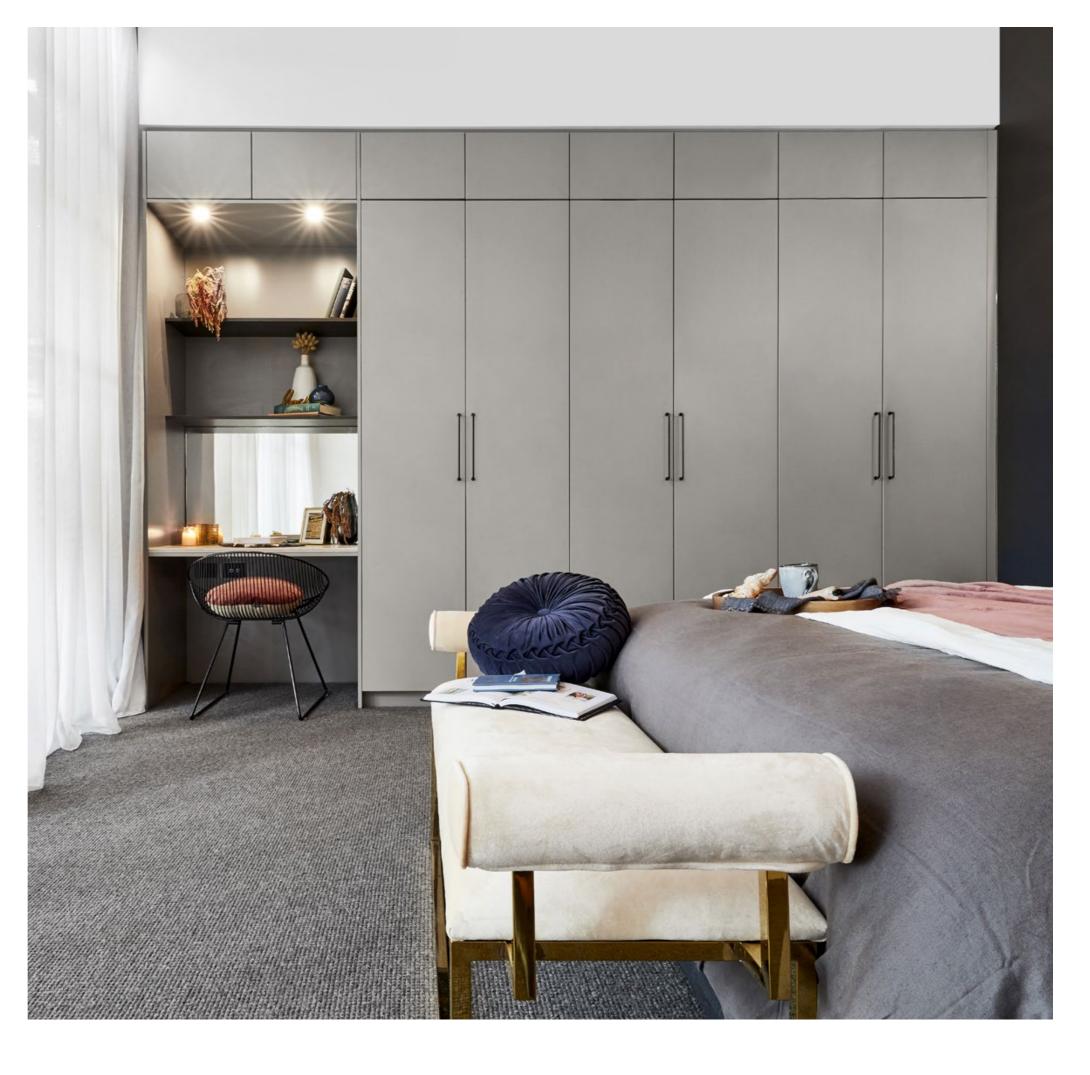

### HOUSE 1 – MASTER BEDROOM

Maddy and Charlotte have created a dream-worthy Master Bedroom Wardrobe featuring Kinsman's new Neutral Stone Matt doors and Chestnut Woodmatt interiors. The organic, sophisticated palette is enhanced by our new Bronze Bar handles.

The walk-in wardrobe design includes a mix of closed wardrobe storage and open Black Frame Glass Shelving for decorative items. Soft close drawers offer deep storage, while Häfele Conero accessories — like Hanging Rails, Shoe Fences, Jewellery Trays, and a Tie & Belt Pull-out—ensure organisation and convenience, making getting ready a pleasure.