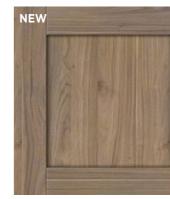

# Hinged Wardrobes

With a range of door colours, profiles and sizes, our Hinged Wardrobes are perfect for both smaller and larger rooms.

Creating a seamless bank of flowing storage concealing clothing, shoes and accessories, your choice of external door and handle selection can make a real statement in your bedroom.

#### **Door Finishes**

WHITE GLOSS WHEAT MATT

NEW

MINK ULTRAMATT

VOLCANIC BLACK

OAK WOODGRAIN

TREVI

CHESTNUT WOODMATT