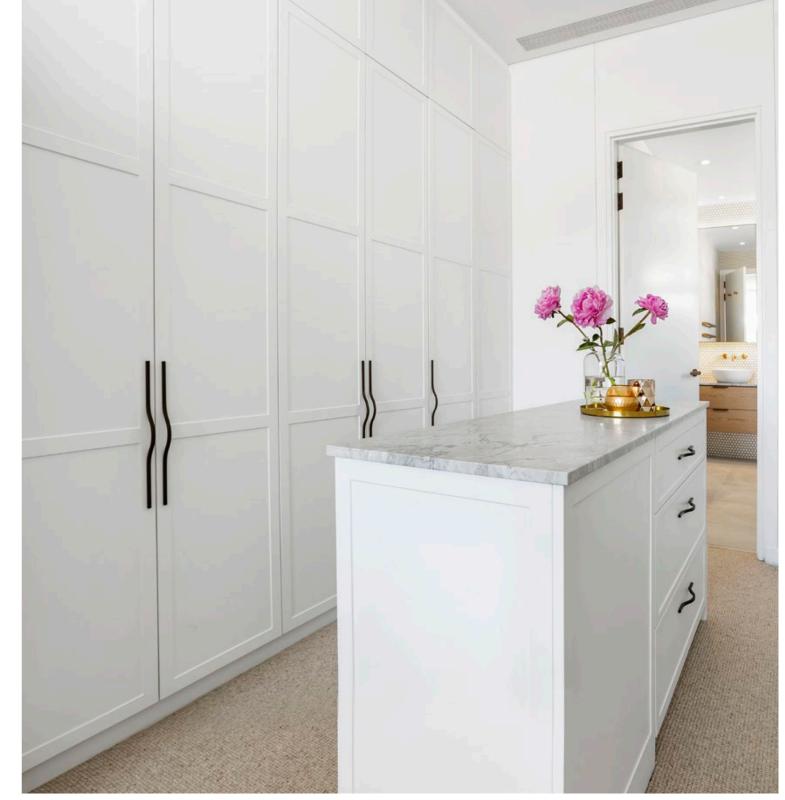

n shelving, and soft-close drawers. Light Bars in Black with Sensors add to the look, while illuminating the contents of the wardrobe.



INTERIOR FINISH Dove Grey

PAGE 48



HANDLES Dark Brown Leather with Pewter Buttons Strap



Dark Brown Leather with Pewter Button Pull





### BLUE HUES

Full of colour and storage, this guest bedroom wardrobe that features plenty of storage and a study zone. Blue 'Drift' doors have been paired with Oak Woodgrain internals and Natural Ash Bar handles to create a fresh and welcoming colour palette. The design includes an Oak Woodgrain desk and a section of open shelving for styling décor opportunities. Behind the hinged wardrobe doors organising clothes and accessories is a breeze thanks to a combination of hanging space and soft-close drawers.









### WHITE HOT

The master walk-in wardrobe features Montauk Classic White Matt cabinetry showcasing the perfect coastal style with a generous galley-style layout with a central island for additional storage.





"As a big fan of The Block I was wowed by many of the Kinsman Wardrobe and Laundry reveals." - Allison, номеоwner



BOOK YOUR VIRTUAL OR



# Hinged Wardrobes

With a range of door colours, profiles and sizes, our Hinged Wardrobes are perfect for both smaller and larger rooms.

Creating a seamless bank of flowing storage concealing clothing, shoes and accessories, your choice of external door and handle selection can make a real statement in your bedroom.









#### **HINGED DESIGN**

### **Door and interior finishes**

#### **Door Finishes**





WHITE GLOSS WHEAT MATT



N