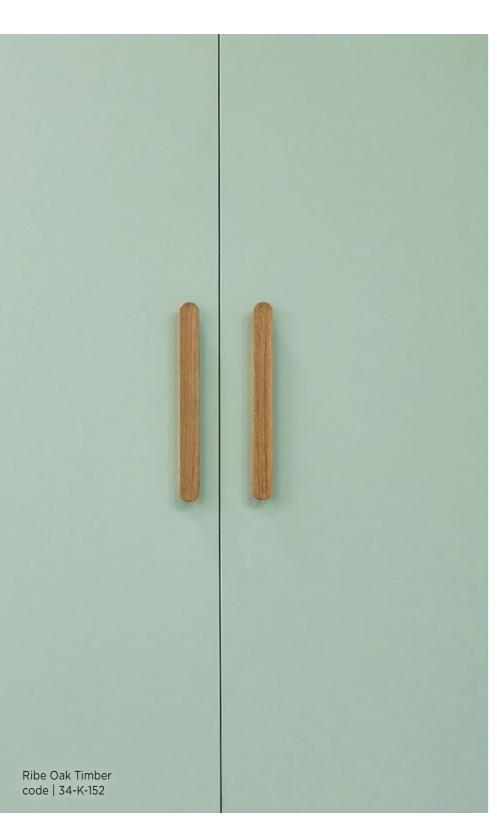

Aluminium Brushed Inox Bar code | 22-K-119

Ribe Oak Timber code | 34-K-152

Brushed Orb code | 22-K-120

Bronze Bar 320mm NEW code | 55-M-49

Terrazzo White Knob **NEW** code | 65-D-5

Brass Matt Bar code | 34-K-127