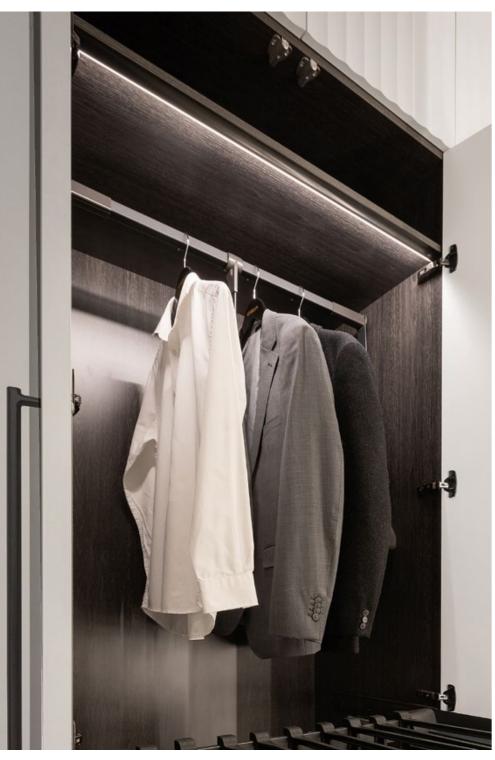

# Hinged Wardrobes

With a range of door colours, profiles and sizes, our Hinged Wardrobes are perfect for both smaller and larger rooms.

Creating a seamless bank of flowing storage concealing clothing, shoes and accessories, your choice of external door and handle selection can make a real statement in your bedroom.

#### Luxury Extras

BLACK FRAME GLASS SHELVING

LED LIGHT BAR

LAUNDRY BAG

COMPARTMENT TRAYS

TROUSER RACK

SHOE RACK AND SHOE DRAWER

HOME SAFE