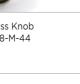

# Handles

They're a little detail but the right handles complete the look. From sleek, contemporary lines to bold heritage statement pieces, you'll find the perfect handles to finish off your space.

For minimalists, we also offer a handle-free look. Remember to consider comfort. You'll use them a lot.

Stained Black Handle code | 22-K-121

Brushed Black Bar code | 38-M-52

Black Timber Knob 60mm code | 22-M-14

Champagne Bronze **NEW** 

code | 34-D-23

Matt Brass Bar

code | 34-K-132

Satin Black Rounded D code | 22-K-131

Knurled Bronze T Bar **NEW** code | 38-E-1

Radio Knob Black code | 22-K-130

Brass Gloss Bar code | 34-K-126

Brushed Satin Brass Pull 160mm code | 50-B-35

Brass Knob Mushroom code | 12-K-117

Oak Bow

code | 22-K-122

Aluminium Brushed Inox Bar code | 22-K-119

Ribe Oak Timber code | 34-K-152

Brushed Orb code | 22-K-120

Bronze Bar 320mm NEW code | 55-M-49

Terrazzo White Knob **NEW** code | 65-D-5

Brass Matt Bar code | 34-K-127

Solid Brass Knob code | 38-M-44

Walnut Bar code | 34-K-105

Oak Timber Bow code | 50-B-93