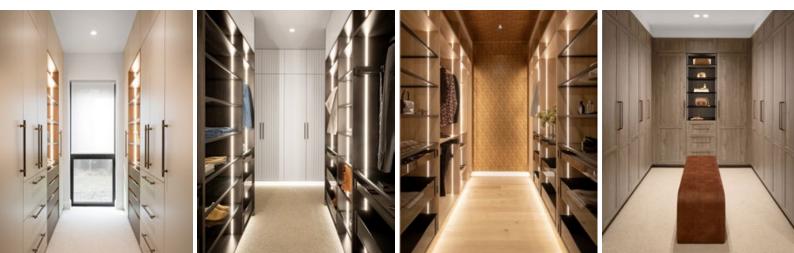

# The Block Show stoppers

Be inspired to transform your bedrooms with style and storage as seen on the spaces created on The Block 2024.

### HOUSE 3 – MASTER BEDROOM

Sleek and modern, Ricky and Haydn's walk-in wardrobe connects the master bedroom to the ensuite. Designed for visual appeal and easy organisation, it features a mix of hidden and open joinery, and plenty of wardrobe ideas.

The monochromatic colour scheme includes Classic White Matt doors and Estella Oak interiors. Kinsman's new Harbour wardrobe cabinets, with their scalloped profile, are paired with Black Frame Glass Shelves and Bronze Bar handles for a luxurious look.

With three banks of cabinetry, wardrobe storage is plentiful. Häfele's Conero accessories, such as Glass Front Drawers, Wardrobe Lifts, and LED-lit shelving, make organising clothes, accessories, and shoes effortless.