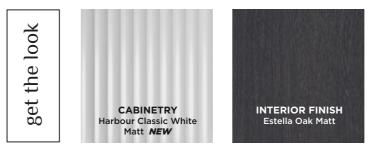

### HOUSE 3 – MASTER BEDROOM

Sleek and modern, Ricky and Haydn's walk-in wardrobe connects the master bedroom to the ensuite. Designed for visual appeal and easy organisation, it features a mix of hidden and open joinery, and plenty of wardrobe ideas.

The monochromatic colour scheme includes Classic White Matt doors and Estella Oak interiors. Kinsman's new Harbour wardrobe cabinets, with their scalloped profile, are paired with Black Frame Glass Shelves and Bronze Bar handles for a luxurious look.

With three banks of cabinetry, wardrobe storage is plentiful. Häfele's Conero accessories, such as Glass Front Drawers, Wardrobe Lifts, and LED-lit shelving, make organising clothes, accessories, and shoes effortless.