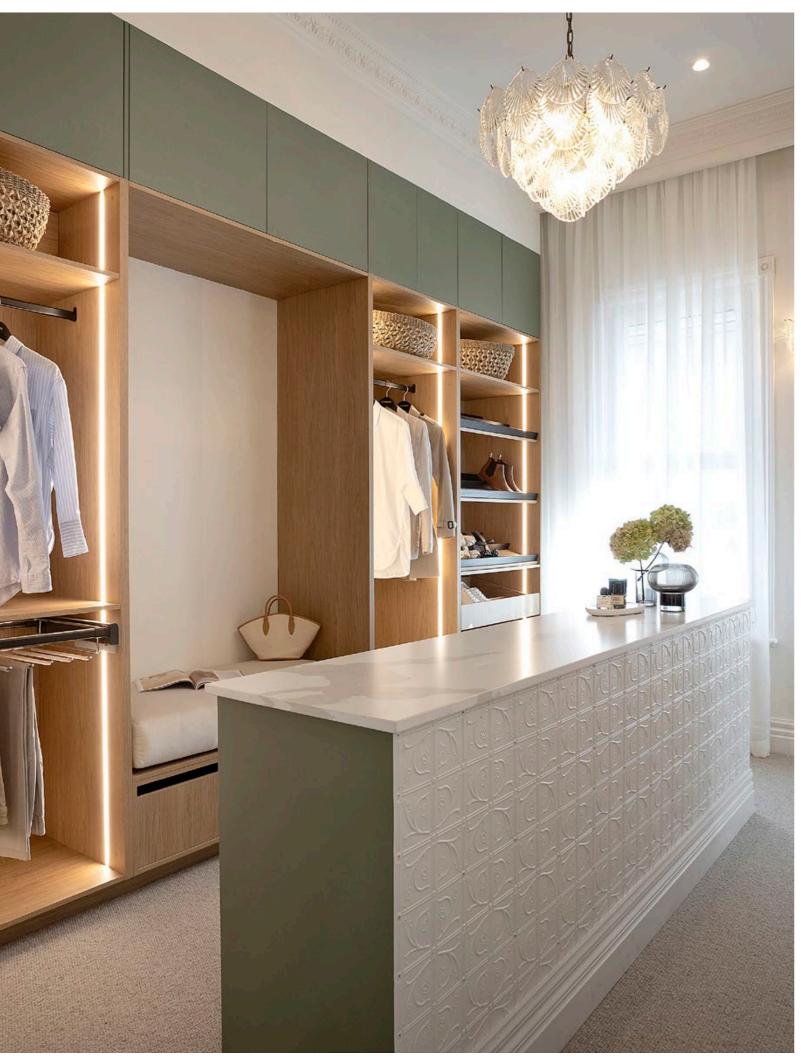

### SHOW STOPPER

Welcome to a walk in wardrobe that dreams are made of! The large-scale U-shaped layout maximises cabinetry and storage, the central island bench taking centrestage. Topped in a stunning marble-look mineral surface from Cosentino, the island provides additional storage space thanks to several soft-close drawers featuring a series of Häfele Accessory Trays.

Kinsman's Platinum Metallic doors create a luxe feel as you enter the space, and the contrasting internal colour of the oak timber-look finish ties both the joinery and the benchtops together with the moody textures. Leather Dark Brown wardrobe door handles with Pewter Button complete the look.

The design includes Black Frame Glass Shelves on each side of the makeup station which features a Häfele Mirror. The shelving creates the perfect place to display handbags and favourite accessories, while behind closed doors a wealth of hanging space, soft-close drawers, and clever storage solutions such as the impressive Rotating Shoe Rack ensures that keeping the wardrobe organised is a breeze.