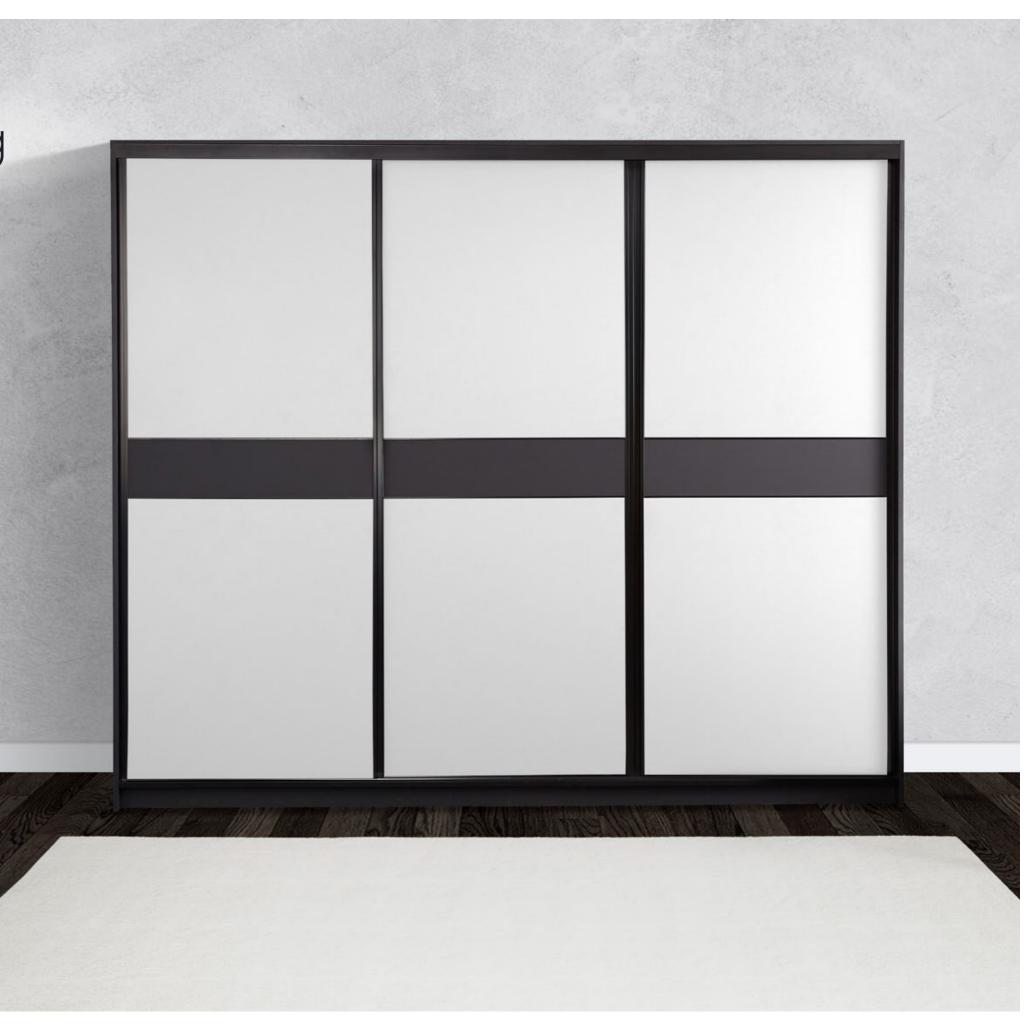

# Premium Sliding Wardrobes

Ideal for tighter spaces, our Premium Sliding Wardrobes wrap style and functionality into one.

Concealing your belongings behind our Tri Panel Doors, this system is designed for flexibility; offering a variety of colours to choose from, you can opt for a simple and chic one-colour look or mix and match for dramatic impact.

### **Door and interior finishes**

The clever "Tri Panel" door system is designed for flexibility and works well in smaller or tight spaces. Create a simple, chic one-colour look with extra detailing in the middle of the door, or mix and match for dramatic impact. Use the "Tri-Panel" system to create a wardrobe that's uniquely yours.

#### **Exclusive to this range Colour** options for "Tri Panel" doors

Some examples of our mix and match colour combinations

VOLCANIC BLACK WHITE GLOSS VOLCANIC BOTTEGA OAK BLACK WOODMATT WHITE WHITE GLOSS VOLCANIC BLACK