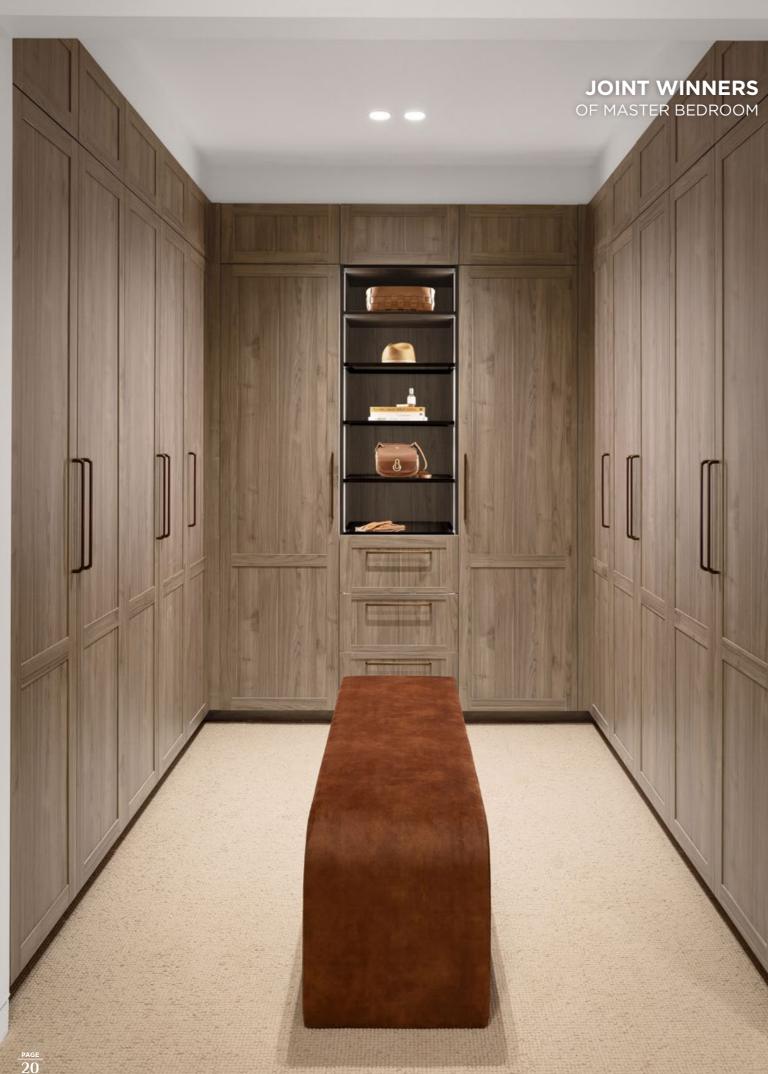

### HOUSE 4 – MASTER BEDROOM

Kylie and Brad showcased not one, but two wardrobe designs within their Master Bedroom this week. The first is a galley-style walk-in wardrobe with a warm, welcoming colour palette, featuring Kinsman's Oak Woodgrain internals and stylish Black Frame Glass Shelves. The pair opted for open joinery to create a sense of opulence and space.