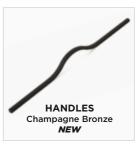

### HOUSE 2 – MASTER BEDROOM

Courtney and Grant designed a stunning galley-style walk-in Master Wardrobe to complement their main bedroom. Full of wardrobe ideas, the robe features a mix of open and hidden wardrobe storage, with Oak Woodgrain internals, Grigio Pelle leather-like doors, and Champagne Bronze handles for a chic look.

Stained Black Handle code | 22-K-121

Brushed Black Bar code | 38-M-52

Black Timber Knob 60mm code | 22-M-14

Champagne Bronze **NEW** 

code | 34-D-23

Matt Brass Bar

code | 34-K-132

Satin Black Rounded D code | 22-K-131

Knurled Bronze T Bar **NEW** code | 38-E-1

Radio Knob Black code | 22-K-130

Brass Gloss Bar code | 34-K-126

Brushed Satin Brass Pull 160mm code | 50-B-35

Brass Knob Mushroom code | 12-K-117

Oak Bow

code | 22-K-122

Aluminium Brushed Inox Bar code | 22-K-119

Ribe Oak Timber code | 34-K-152

Brushed Orb code | 22-K-120

Bronze Bar 320mm NEW code | 55-M-49

Terrazzo White Knob **NEW** code | 65-D-5

Brass Matt Bar code | 34-K-127