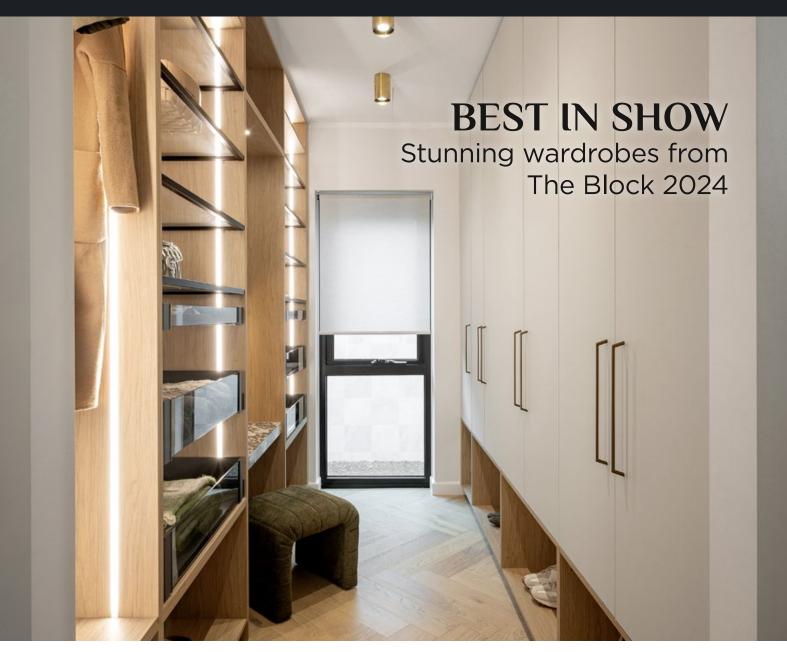

# The Block Show stoppers

Be inspired to transform your bedrooms with style and storage as seen on the spaces created on The Block 2024.

### HOUSE 1 – MASTER BEDROOM

Maddy and Charlotte have created a dream-worthy Master Bedroom Wardrobe featuring Kinsman's new Neutral Stone Matt doors and Chestnut Woodmatt interiors. The organic, sophisticated palette is enhanced by our new Bronze Bar handles.

The walk-in wardrobe design includes a mix of closed wardrobe storage and open Black Frame Glass Shelving for decorative items. Soft close drawers offer deep storage, while Häfele Conero accessories — like Hanging Rails, Shoe Fences, Jewellery Trays, and a Tie & Belt Pull-out—ensure organisation and convenience, making getting ready a pleasure.