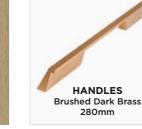

### HOUSE 1 – BEDROOM 1

Light and bright, Jesse and Paige's wardrobe features our new Wheat Matt wardrobe doors, Oak Woodgrain interiors and Brushed Dark Brass handles. Offering plenty of wardrobe ideas, style and storage, this robe is the perfect addition to their guest bedroom.