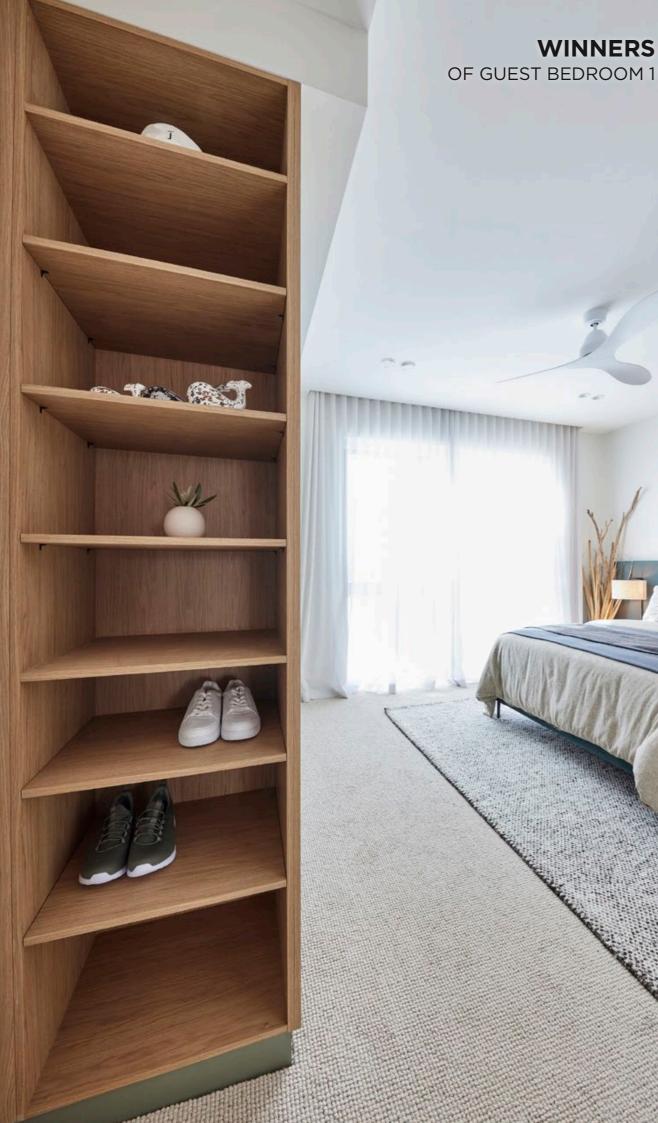

**WINNERS** OF GUEST BEDROOM 2

### HOUSE 1 – BEDROOM 2

It may be small in size, but Paige and Jesse's Walk-in Wardrobe delivers plenty of style and storage! Designed to complement a children's bedroom, the U-shaped built in wardrobe features our Oak Woodgrain finish and plenty of half-hanging space, perfect for children's clothing as well as soft-close drawers.

### HOUSE 2 – BEDROOM 2

Neutral and organic, Courtney and Grant's built in wardrobe complements their second guest bedroom to perfection! Oak Woodgrain features throughout the design teamed with Timber Black Stain handles, while a desk nook and plenty of wardrobe storage completes the look.

### HOUSE 3 – BEDROOM 2

Brimming with wardrobe ideas, Ricky and Haydn selected FX Series White Cement doors, Touch Argo Brown Bronze handles, and French linen internals for their guest bedroom's built in wardrobe. Offering ample wardrobe storage, the boys also opted for a section of wardrobe inserts, which breaks up the joinery and allows space for decorative items.