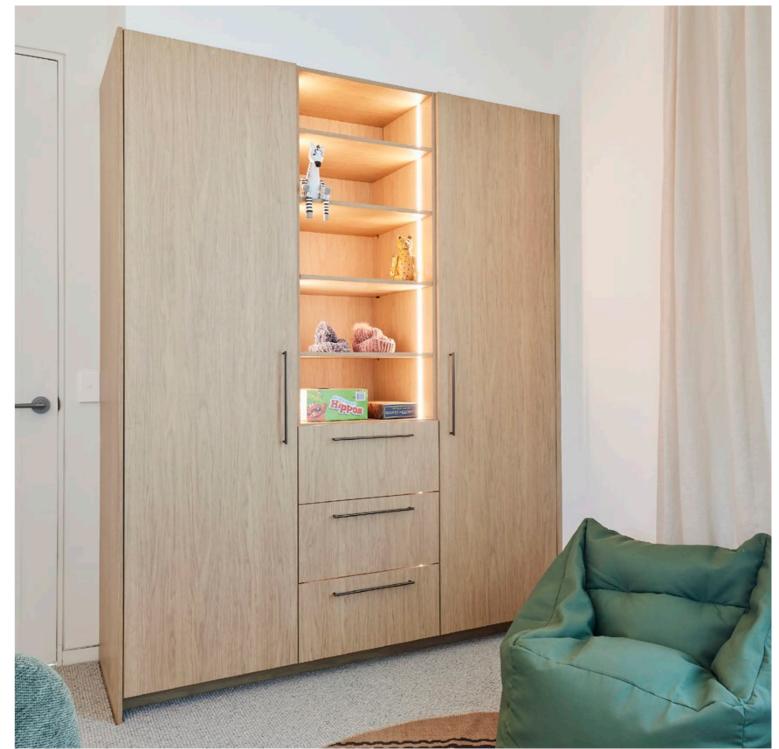

# Hinged Wardrobes

With a range of door colours, profiles and sizes, our Hinged Wardrobes are perfect for both smaller and larger rooms.

Creating a seamless bank of flowing storage concealing clothing, shoes and accessories, your choice of external door and handle selection can make a real statement in your bedroom.

#### **Door Finishes**

WHITE GLOSS WHEAT MATT

NEW

MINK ULTRAMATT

VOLCANIC BLACK

OAK WOODGRAIN

TREVI

CHESTNUT WOODMATT

BOTTEGA OAK WOODMATT

NEW

NEUTRAL STONE MATT

BLACK ALUMIN FRAME FULL

SUPA OXFORD SUPA MATT

DOVE GREY MATT

NERO PELLE (LEATHER-LIKE)

GRIGIO PELLE (LEATHER-LIKE)

FRENCH LINEN

OAK WOODGRAIN

CHESTNUT WOODMATT

ESTELLA OAK