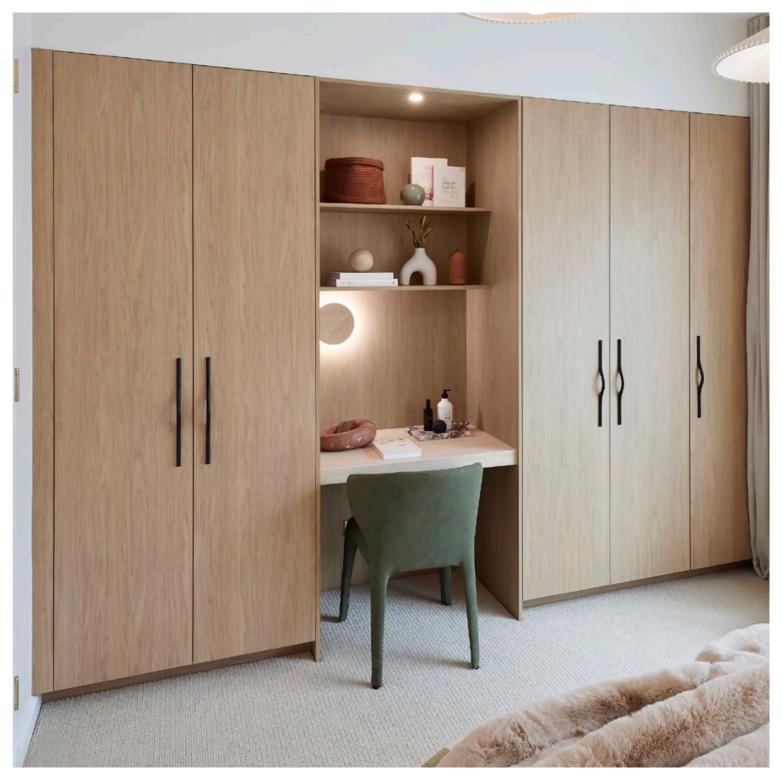

**INTERIOR FINISH** Oak Woodgrain

With a fresh take on a classic monochromatic look, this beautifully appointed Walk-In Wardrobe celebrates form and function. New Grigio Pelle leather-like doors create a modern and elegant aesthetic against the rich Estella Oak Matt internals. Our new Black Hyde Leather Strap handles with Brass Button add to the luxe look. Thoughtful design details ensure that this robe stands out from the crowd. This includes the exposed open shelving and wardrobe inserts on view as you enter the space where favourite accessories can be displayed while illuminated by Vertical Strip Lighting. The makeup station is another highlight, topped in Silestone Blanco Maple from Cosentino.

Wardrobe storage is a focus within the design, as seen in the considered mixture of hanging space, open shelving, and soft-close drawers, as well as several accessories including Häfele's FX Trouser Rack Pull-out in Black, and a Folding Mirror in Anthracite.