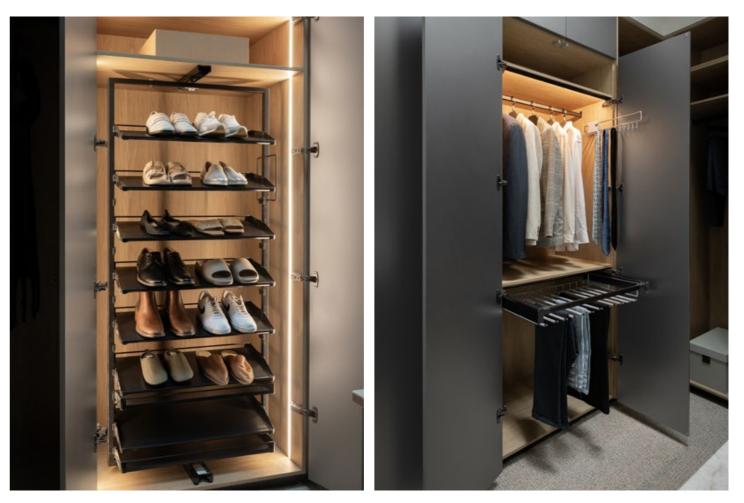

#### Luxury Extras

BLACK FRAME GLASS SHELVING

LED LIGHT BAR

LAUNDRY BAG

COMPARTMENT TRAYS

TROUSER RACK

SHOE RACK AND SHOE DRAWER

HOME SAFE