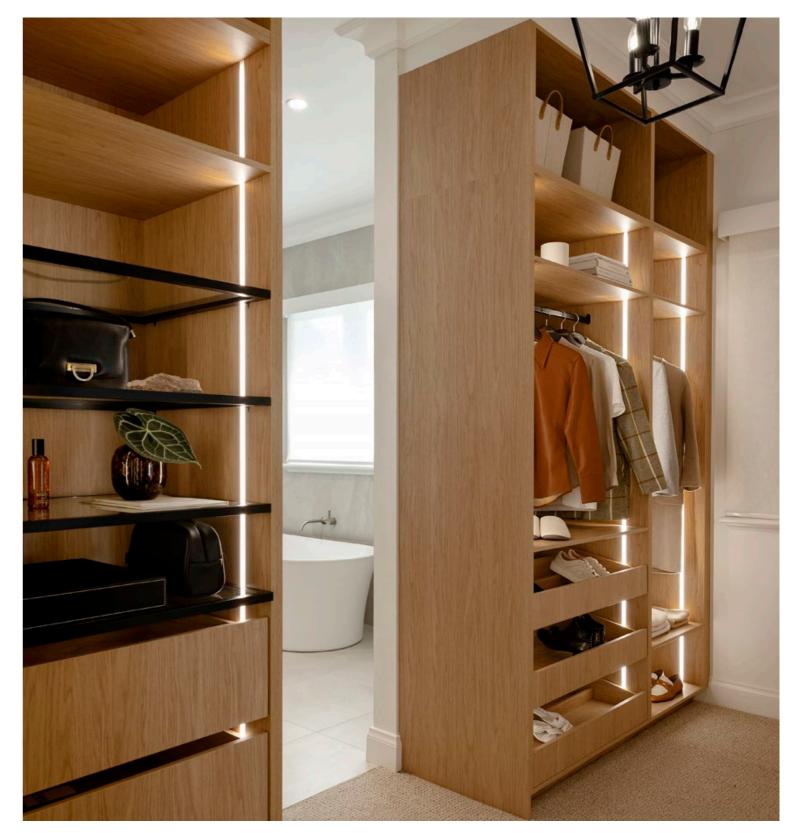

**INTERIOR FINISH** Oak Woodgrain

With a fresh take on a classic monochromatic look, this beautifully appointed Walk-In Wardrobe celebrates form and function. New Grigio Pelle leather-like doors create a modern and elegant aesthetic against the rich Estella Oak Matt internals. Our new Black Hyde Leather Strap handles with Brass Button add to the luxe look. Thoughtful design details ensure that this robe stands out from the crowd. This includes the exposed open shelving and wardrobe inserts on view as you enter the space where favourite accessories can be displayed while illuminated by Vertical Strip Lighting. The makeup station is another highlight, topped in Silestone Blanco Maple from Cosentino.

Wardrobe storage is a focus within the design, as seen in the considered mixture of hanging space, open shelving, and soft-close drawers, as well as several accessories including Häfele's FX Trouser Rack Pull-out in Black, and a Folding Mirror in Anthracite.