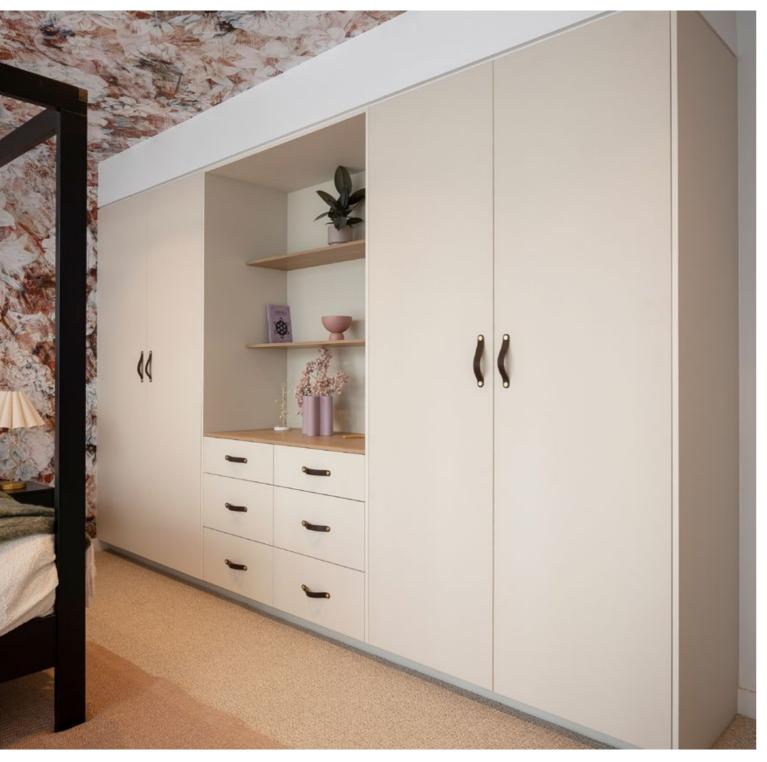

# Hinged Wardrobes

With a range of door colours, profiles and sizes, our Hinged Wardrobes are perfect for both smaller and larger rooms.

Creating a seamless bank of flowing storage concealing clothing, shoes and accessories, your choice of external door and handle selection can make a real statement in your bedroom.

### **Door and interior finishes**

#### **Door Finishes**

WHITE GLOSS WHEAT MATT

NEW

MINK ULTRAMATT

VOLCANIC BLACK

OAK WOODGRAIN

TREVI

CHESTNUT WOODMATT