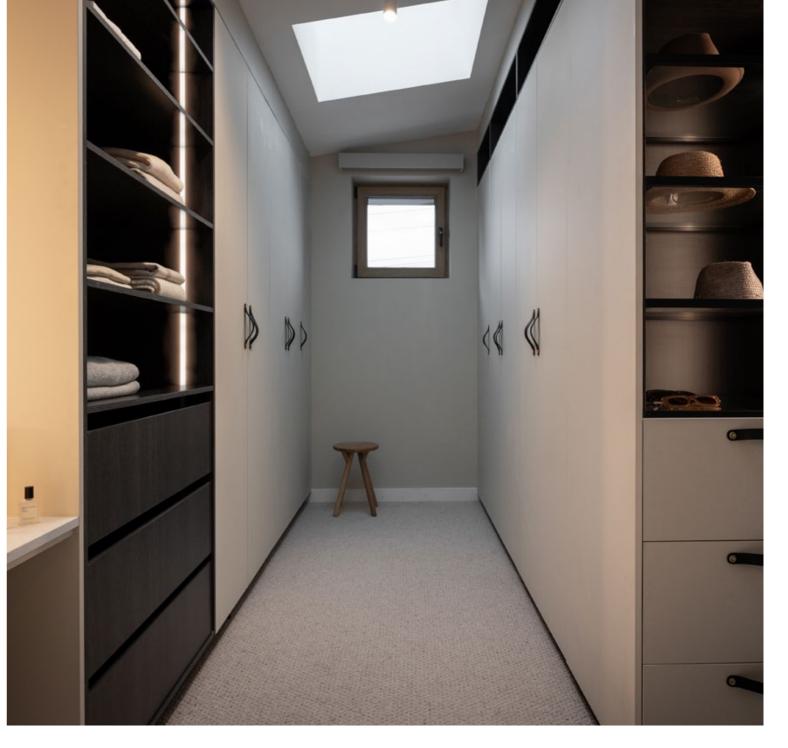

### HOUSE 3 – MASTER BEDROOM

Sleek and modern, Ricky and Haydn's walk-in wardrobe connects the master bedroom to the ensuite. Designed for visual appeal and easy organisation, it features a mix of hidden and open joinery, and plenty of wardrobe ideas.

The monochromatic colour scheme includes Classic White Matt doors and Estella Oak interiors. Kinsman's new Harbour wardrobe cabinets, with their scalloped profile, are paired with Black Frame Glass Shelves and Bronze Bar handles for a luxurious look.

With three banks of cabinetry, wardrobe storage is plentiful. Häfele's Conero accessories, such as Glass Front Drawers, Wardrobe Lifts, and LED-lit shelving, make organising clothes, accessories, and shoes effortless.