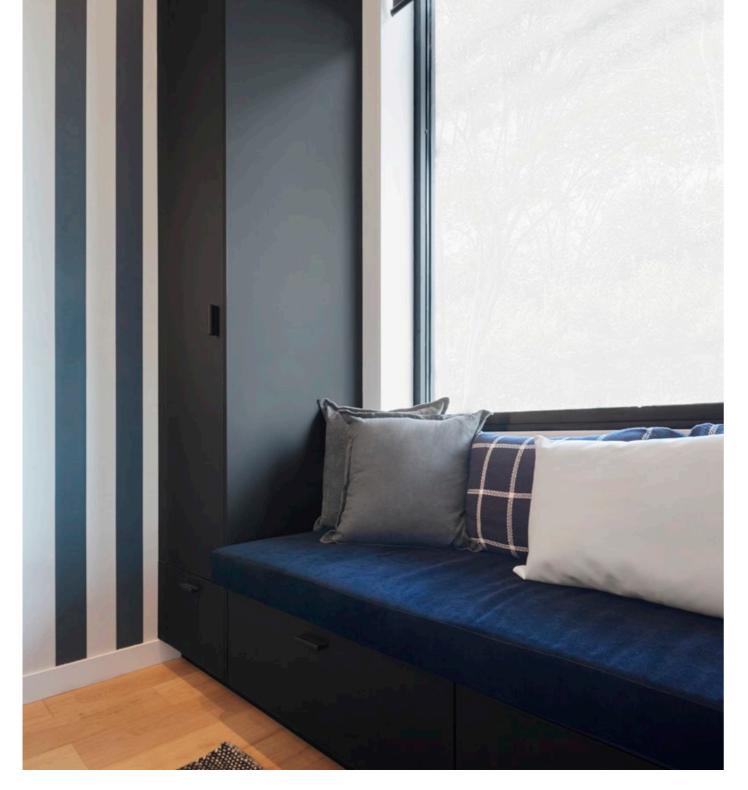

### HOUSE 4 – BEDROOM 3

Maximising a compact space, Kylie and Brad designed a wardrobe that also serves as a seating and reading nook. Framed around a window, the sleek Volcanic Black cabinetry with Milano Black Leather Pull handles features low drawers, a slim cupboard with hanging space, Oak Woodgrain interiors, LED bar lights with sensors, and a Wardrobe Lift.