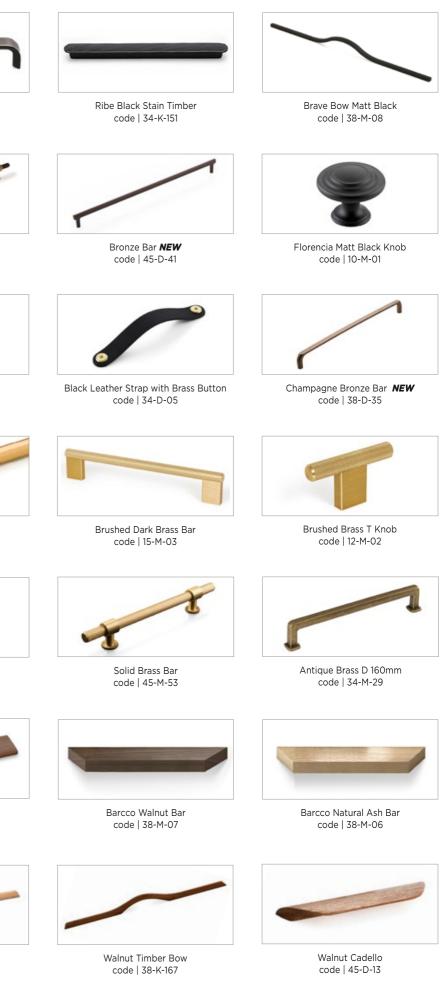

# Handles

They're a little detail but the right handles complete the look. From sleek, contemporary lines to bold heritage statement pieces, you'll find the perfect handles to finish off your space.

For minimalists, we also offer a handle-free look. Remember to consider comfort. You'll use them a lot.

Stained Black Handle code | 22-K-121

Brushed Black Bar code | 38-M-52

Black Timber Knob 60mm code | 22-M-14

Champagne Bronze **NEW** 

code | 34-D-23

Matt Brass Bar

code | 34-K-132

Satin Black Rounded D code | 22-K-131

Knurled Bronze T Bar **NEW** code | 38-E-1

Radio Knob Black code | 22-K-130

Brass Gloss Bar code | 34-K-126

Brushed Satin Brass Pull 160mm code | 50-B-35

Brass Knob Mushroom code | 12-K-117

Oak Bow

code | 22-K-122

Aluminium Brushed Inox Bar code | 22-K-119

Ribe Oak Timber code | 34-K-152

Brushed Orb code | 22-K-120

Bronze Bar 320mm NEW code | 55-M-49

Terrazzo White Knob **NEW** code | 65-D-5

Brass Matt Bar code | 34-K-127

Solid Brass Knob code | 38-M-44

Walnut Bar code | 34-K-105

Oak Timber Bow code | 50-B-93