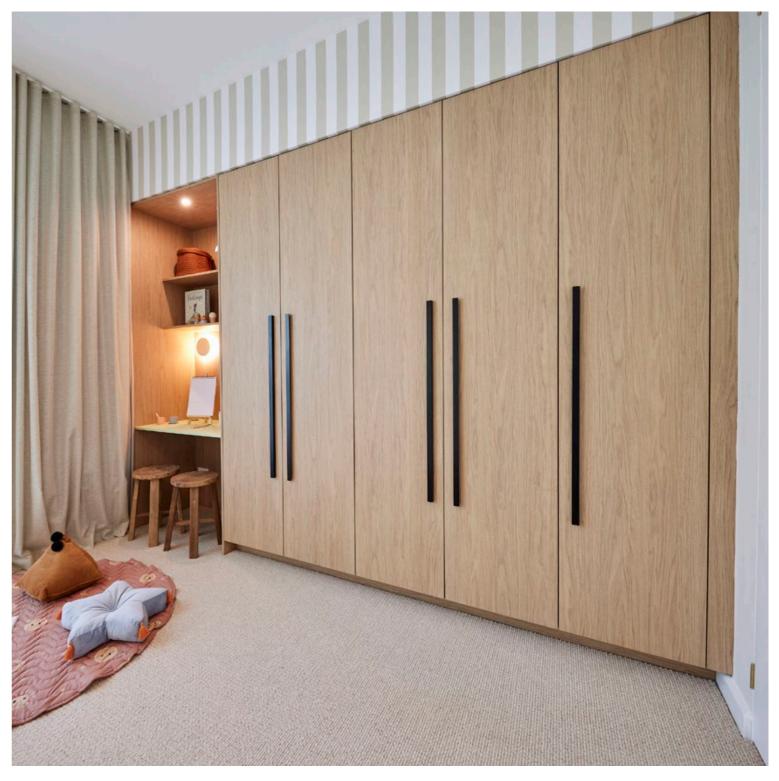

### HOUSE 2 – BEDROOM 1

Courtney and Grant's built in wardrobe features a desk and plenty of storage thanks to a clever combination of hanging space, soft-close drawers, and open shelves. Oak Woodgrain wardrobe fronts and matching internals paired with statement Square Hook handles in Matt Black create a beautiful and organic look.

### HOUSE 4 – BEDROOM 1

Courtney and Grant's built in wardrobe features a desk and plenty of storage thanks to a clever combination of hanging space, soft-close drawers, and open shelves. Oak Woodgrain wardrobe fronts and matching internals paired with statement Square Hook handles in Matt Black create a beautiful and organic look.