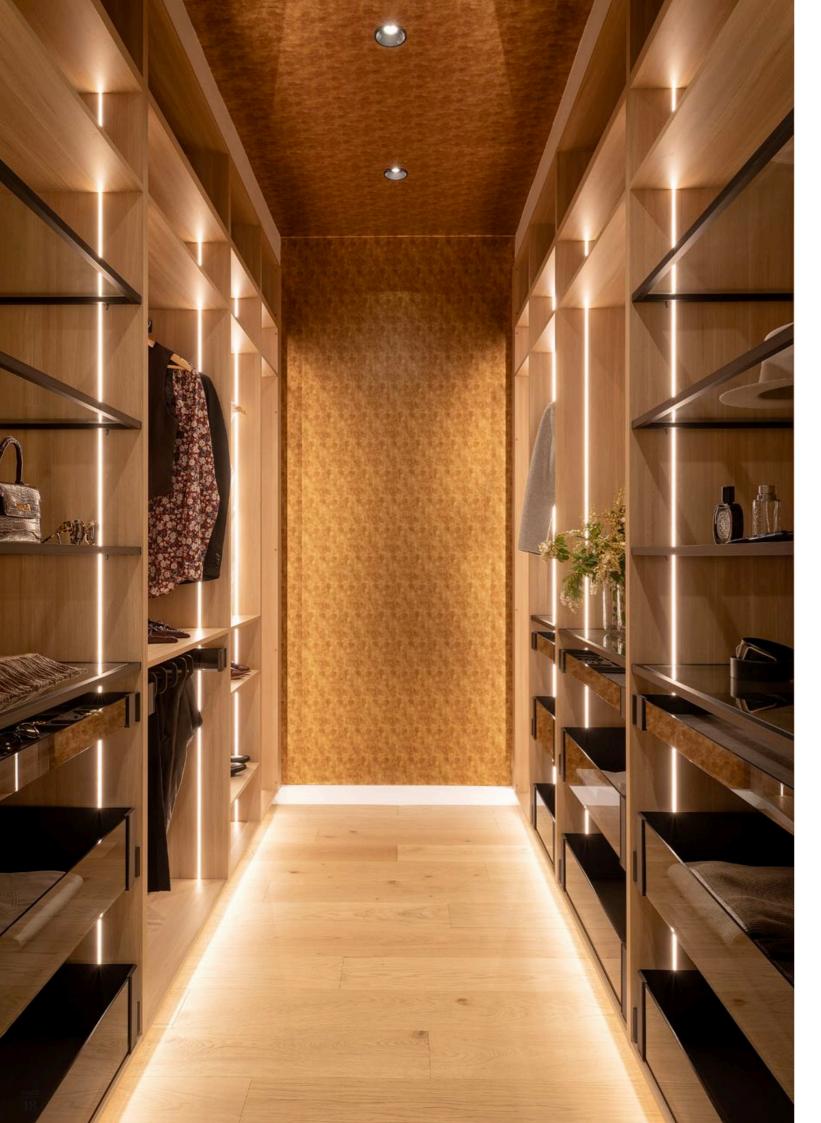

### HOUSE 3 – MASTER BEDROOM

Sleek and modern, Ricky and Haydn's walk-in wardrobe connects the master bedroom to the ensuite. Designed for visual appeal and easy organisation, it features a mix of hidden and open joinery, and plenty of wardrobe ideas.

The monochromatic colour scheme includes Classic White Matt doors and Estella Oak interiors. Kinsman's new Harbour wardrobe cabinets, with their scalloped profile, are paired with Black Frame Glass Shelves and Bronze Bar handles for a luxurious look.

With three banks of cabinetry, wardrobe storage is plentiful. Häfele's Conero accessories, such as Glass Front Drawers, Wardrobe Lifts, and LED-lit shelving, make organising clothes, accessories, and shoes effortless.