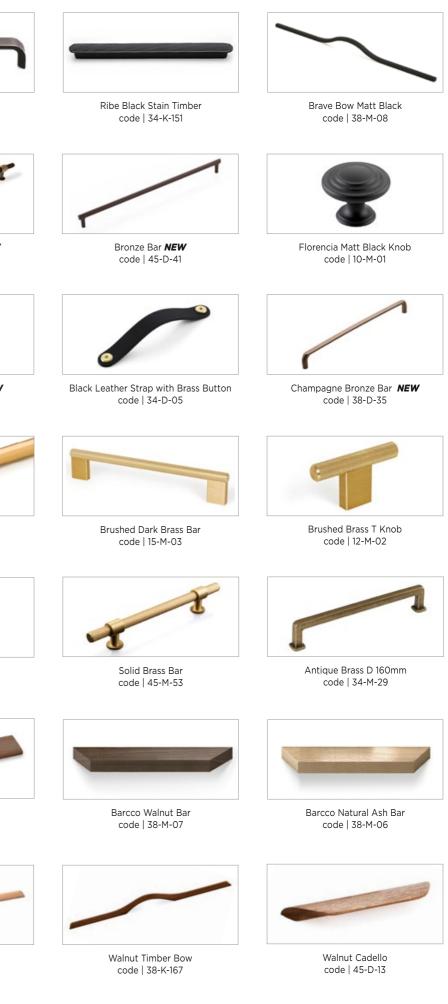

# Handles

They're a little detail but the right handles complete the look. From sleek, contemporary lines to bold heritage statement pieces, you'll find the perfect handles to finish off your space.

For minimalists, we also offer a handle-free look. Remember to consider comfort. You'll use them a lot.

Stained Black Handle code | 22-K-121

Brushed Black Bar code | 38-M-52

Black Timber Knob 60mm code | 22-M-14

Champagne Bronze **NEW** 

code | 34-D-23

Matt Brass Bar

code | 34-K-132

Satin Black Rounded D code | 22-K-131

Knurled Bronze T Bar **NEW** code | 38-E-1

Radio Knob Black code | 22-K-130

Brass Gloss Bar code | 34-K-126

Brushed Satin Brass Pull 160mm code | 50-B-35

Brass Knob Mushroom code | 12-K-117

Oak Bow

code | 22-K-122

Aluminium Brushed Inox Bar code | 22-K-119

Ribe Oak Timber code | 34-K-152

Brushed Orb code | 22-K-120

Bronze Bar 320mm NEW code | 55-M-49

Terrazzo White Knob **NEW** code | 65-D-5

Brass Matt Bar code | 34-K-127

Solid Brass Knob code | 38-M-44

Walnut Bar code | 34-K-105

Oak Timber Bow code | 50-B-93