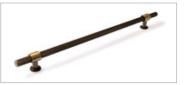

# Handles

They're a little detail but the right handles complete the look. From sleek, contemporary lines to bold heritage statement pieces, you'll find the perfect handles to finish off your space.

For minimalists, we also offer a handle-free look. Remember to consider comfort. You'll use them a lot.

Stained Black Handle code | 22-K-121

Brushed Black Bar code | 38-M-52

Black Timber Knob 60mm code | 22-M-14

Champagne Bronze **NEW** 

code | 34-D-23

Matt Brass Bar

code | 34-K-132

Satin Black Rounded D code | 22-K-131

Knurled Bronze T Bar **NEW** code | 38-E-1

Radio Knob Black code | 22-K-130

Brass Gloss Bar code | 34-K-126

Brushed Satin Brass Pull 160mm code | 50-B-35

Brass Knob Mushroom code | 12-K-117

Oak Bow

code | 22-K-122

Aluminium Brushed Inox Bar code | 22-K-119

Ribe Oak Timber code | 34-K-152

Brushed Orb code | 22-K-120

Bronze Bar 320mm NEW code | 55-M-49

Terrazzo White Knob **NEW** code | 65-D-5

Brass Matt Bar code | 34-K-127

Solid Brass Knob code | 38-M-44

Walnut Bar code | 34-K-105

Oak Timber Bow code | 50-B-93