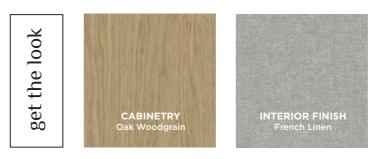

#### **Door Finishes**

WHITE GLOSS WHEAT MATT

NEW

MINK ULTRAMATT

VOLCANIC BLACK

OAK WOODGRAIN

TREVI

CHESTNUT WOODMATT

FRENCH LINEN

OAK WOODGRAIN

CHESTNUT WOODMATT

ESTELLA OAK

Stained Black Handle code | 22-K-121

Brushed Black Bar code | 38-M-52

Black Timber Knob 60mm code | 22-M-14

Champagne Bronze **NEW** 

code | 34-D-23

Matt Brass Bar

code | 34-K-132

Satin Black Rounded D code | 22-K-131

Knurled Bronze T Bar **NEW** code | 38-E-1

Radio Knob Black code | 22-K-130

Brass Gloss Bar code | 34-K-126

Brushed Satin Brass Pull 160mm code | 50-B-35

Brass Knob Mushroom code | 12-K-117

Oak Bow

code | 22-K-122

Aluminium Brushed Inox Bar code | 22-K-119

Ribe Oak Timber code | 34-K-152

Brushed Orb code | 22-K-120

Bronze Bar 320mm NEW code | 55-M-49

Terrazzo White Knob **NEW** code | 65-D-5

Brass Matt Bar code | 34-K-127