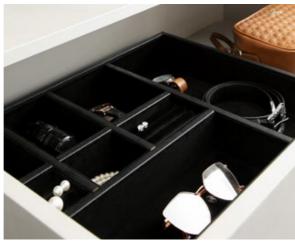

Each sections offers the user a wealth of storage thanks to a mixture of hanging space, soft-close drawers, and Black Glass Framed Shelving. Several storage accessories have also been included to elevate the experience of using the closet, with Shoe Drawers, Black Framed Glass Shelving, Jewellery Compartment Trays, and Folding Mirror included.

## Luxury extras

Elevate your wardrobe with our luxury extras — where style meets seamless organisation. From elegant shoe storage and sleek clothing racks to beautifully crafted jewellery trays, our premium additions let you create a wardrobe that's as functional as it is stylish.