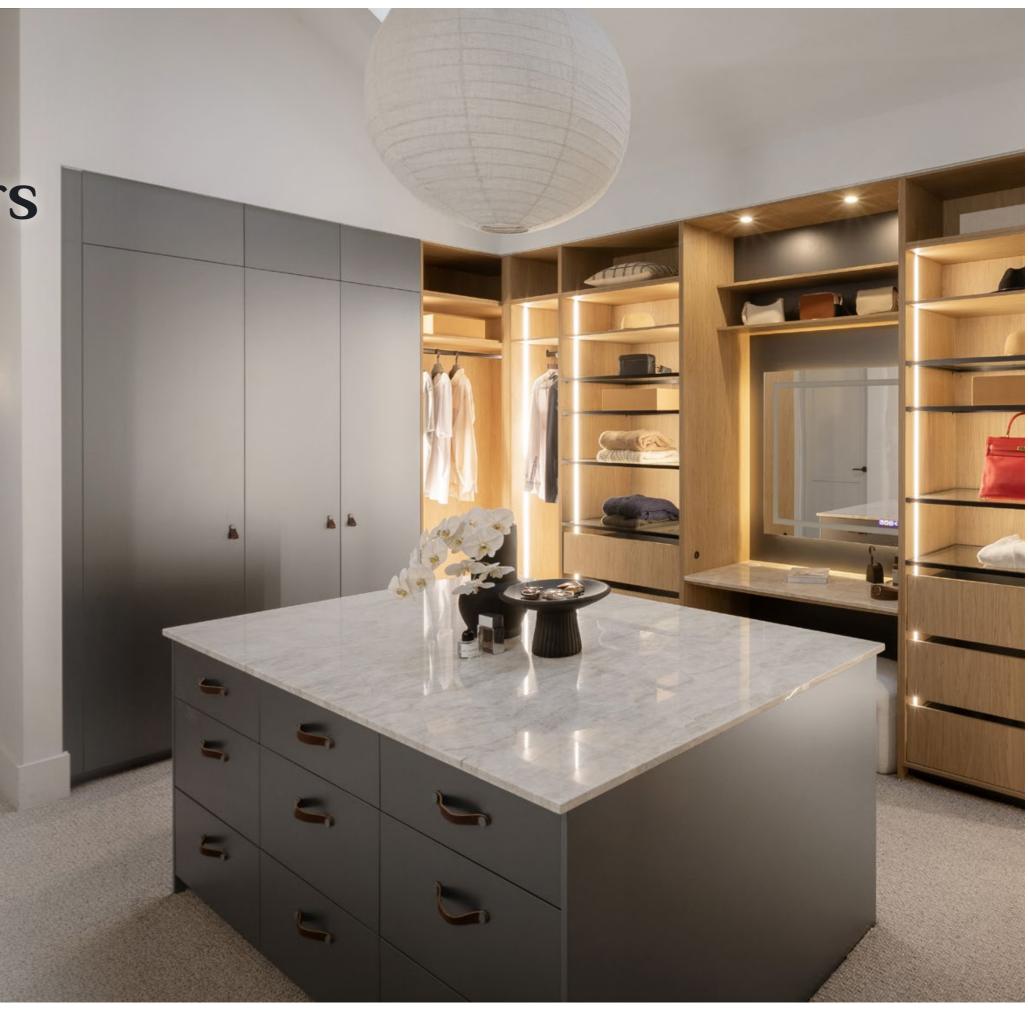

### SHOW STOPPER

Welcome to a walk in wardrobe that dreams are made of! The large-scale U-shaped layout maximises cabinetry and storage, the central island bench taking centrestage. Topped in a stunning marble-look mineral surface from Cosentino, the island provides additional storage space thanks to several soft-close drawers featuring a series of Häfele Accessory Trays.

Kinsman's Platinum Metallic doors create a luxe feel as you enter the space, and the contrasting internal colour of the oak timber-look finish ties both the joinery and the benchtops together with the moody textures. Leather Dark Brown wardrobe door handles with Pewter Button complete the look.

The design includes Black Frame Glass Shelves on each side of the makeup station which features a Häfele Mirror. The shelving creates the perfect place to display handbags and favourite accessories, while behind closed doors a wealth of hanging space, soft-close drawers, and clever storage solutions such as the impressive Rotating Shoe Rack ensures that keeping the wardrobe organised is a breeze.