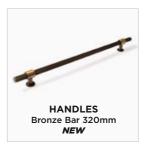

### HOUSE 1 – MASTER BEDROOM

Maddy and Charlotte have created a dream-worthy Master Bedroom Wardrobe featuring Kinsman's new Neutral Stone Matt doors and Chestnut Woodmatt interiors. The organic, sophisticated palette is enhanced by our new Bronze Bar handles.