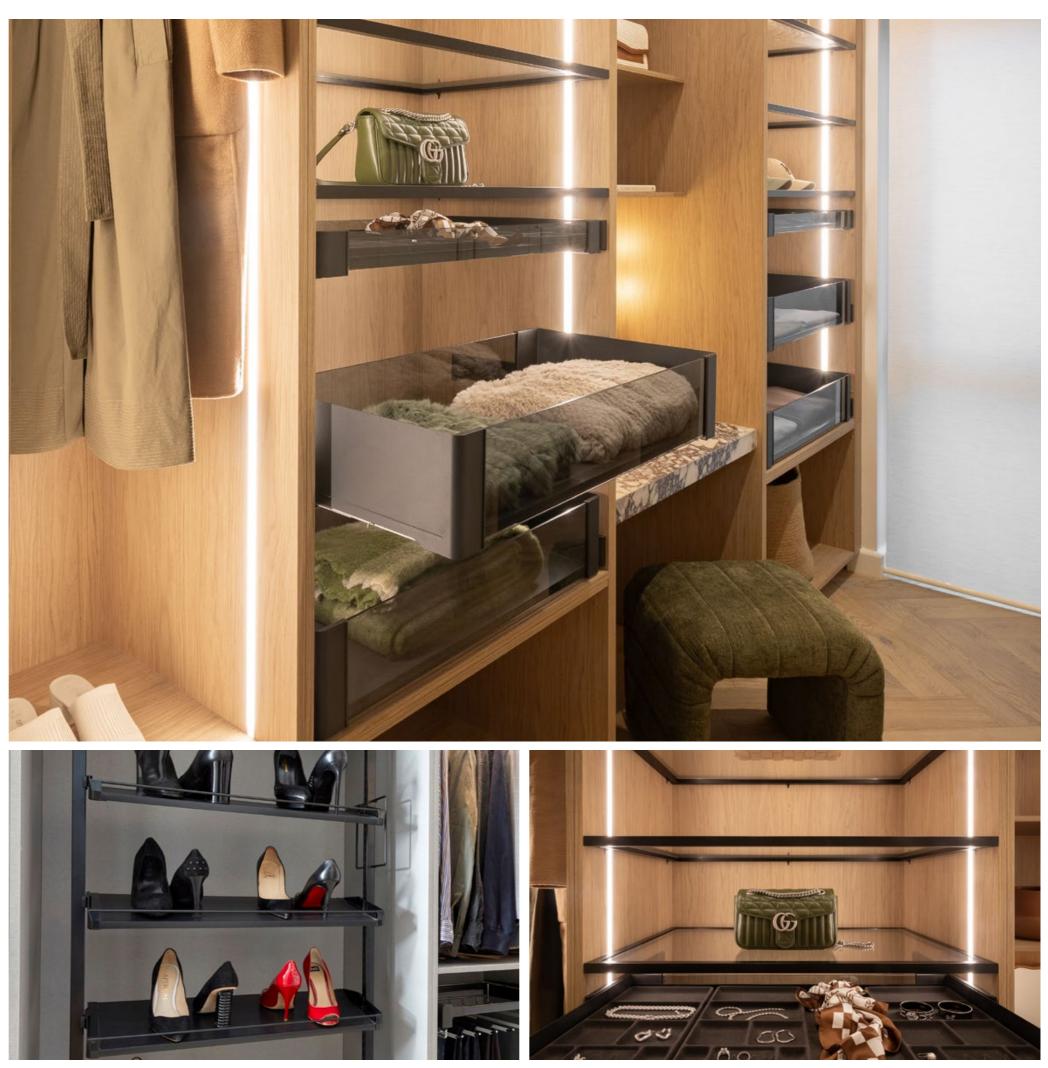

#### Luxury Extras

BLACK FRAME GLASS SHELVING

LED LIGHT BAR

LAUNDRY BAG

COMPARTMENT TRAYS

TROUSER RACK

SHOE RACK AND SHOE DRAWER

HOME SAFE

## Luxury extras

Elevate your wardrobe with our luxury extras — where style meets seamless organisation. From elegant shoe storage and sleek clothing racks to beautifully crafted jewellery trays, our premium additions let you create a wardrobe that's as functional as it is stylish.