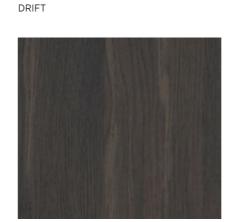

### BLUE HUES

Full of colour and storage, this guest bedroom wardrobe that features plenty of storage and a study zone. Blue 'Drift' doors have been paired with Oak Woodgrain internals and Natural Ash Bar handles to create a fresh and welcoming colour palette. The design includes an Oak Woodgrain desk and a section of open shelving for styling décor opportunities. Behind the hinged wardrobe doors organising clothes and accessories is a breeze thanks to a combination of hanging space and soft-close drawers.

#### **Premium Door Finishes**

MONTAUK NEUTRAL STONE MATT SMOOTH

MONTAUK WHITE MATT SMOOTH

SOMERSBY WHITE MATT SMOOTH

AVALON WHITE MATT SMOOTH

HARBOUR WHITE MATT SMOOTH

AVALON NEUTRAL STONE MATT SMOOTH

MONTAUK DRIFT SMOOTH

SEPIA BUDINO WALNUT

SOMERSBY STONE GREY SMOOTH

AVALON STONE GREY SMOOTH

AVALON DRIFT SMOOTH

HARBOUR NEUTRAL STONE MATT SMOOTH

HARBOUR STONE GREY SMOOTH

HARBOUR DRIFT SMOOTH