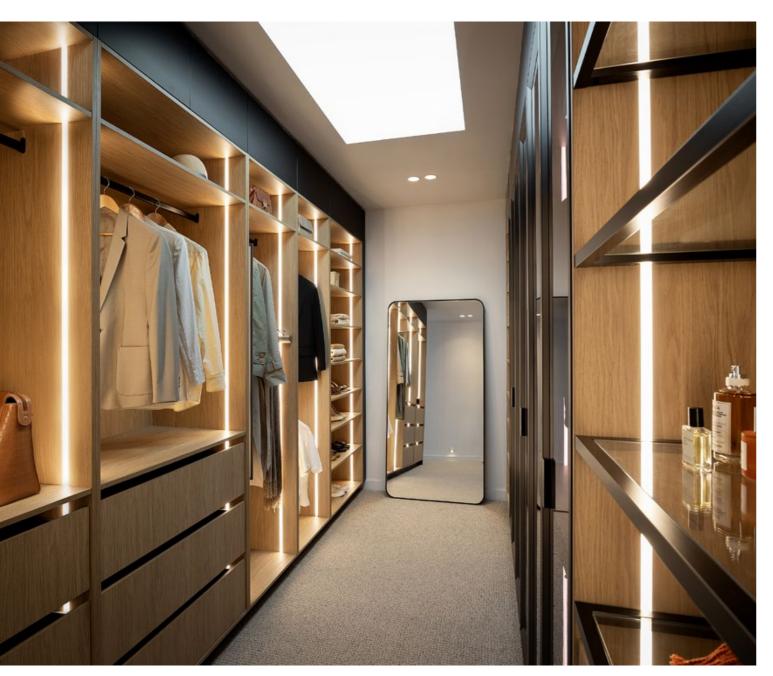

### HOUSE 5 – BEDROOM 1

Bursting with colour, storage and wardrobe ideas; Kristian and Mimi's built in wardrobe features Bonsai doors, Oak Woodgrain internals, new Knurled Bronze T Bar handles and plenty of storage. The open shelving is a clever inclusion, allowing for styling décor that be viewed as you enter the winning room.