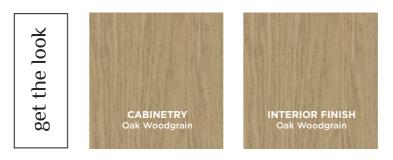

### HOUSE 2 – BEDROOM 1

Courtney and Grant's built in wardrobe features a desk and plenty of storage thanks to a clever combination of hanging space, soft-close drawers, and open shelves. Oak Woodgrain wardrobe fronts and matching internals paired with statement Square Hook handles in Matt Black create a beautiful and organic look.

### HOUSE 4 – BEDROOM 1

Courtney and Grant's built in wardrobe features a desk and plenty of storage thanks to a clever combination of hanging space, soft-close drawers, and open shelves. Oak Woodgrain wardrobe fronts and matching internals paired with statement Square Hook handles in Matt Black create a beautiful and organic look.