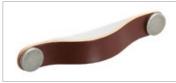

# Handles

They're a little detail but the right handles complete the look. From sleek, contemporary lines to bold heritage statement pieces, you'll find the perfect handles to finish off your space.

For minimalists, we also offer a handle-free look. Remember to consider comfort. You'll use them a lot.

Stained Black Handle code | 22-K-121

Brushed Black Bar code | 38-M-52

Black Timber Knob 60mm code | 22-M-14

Champagne Bronze **NEW** 

code | 34-D-23

Matt Brass Bar

code | 34-K-132

Satin Black Rounded D code | 22-K-131

Knurled Bronze T Bar **NEW** code | 38-E-1

Radio Knob Black code | 22-K-130

Brass Gloss Bar code | 34-K-126

Brushed Satin Brass Pull 160mm code | 50-B-35

Brass Knob Mushroom code | 12-K-117

Oak Bow

code | 22-K-122

Aluminium Brushed Inox Bar code | 22-K-119

Ribe Oak Timber code | 34-K-152

Brushed Orb code | 22-K-120

Bronze Bar 320mm NEW code | 55-M-49

Terrazzo White Knob **NEW** code | 65-D-5

Brass Matt Bar code | 34-K-127

Solid Brass Knob code | 38-M-44

Walnut Bar code | 34-K-105

Oak Timber Bow code | 50-B-93