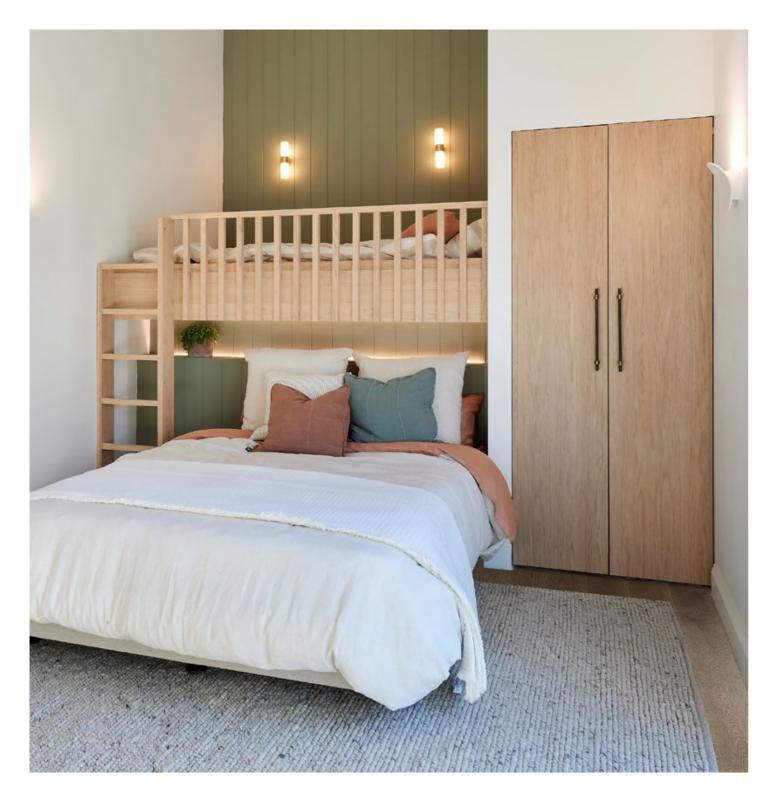

### HOUSE 2 – MASTER BEDROOM

Courtney and Grant designed a stunning galley-style walk-in Master Wardrobe to complement their main bedroom. Full of wardrobe ideas, the robe features a mix of open and hidden wardrobe storage, with Oak Woodgrain internals, Grigio Pelle leather-like doors, and Champagne Bronze handles for a chic look.

Organisation is elevated with luxury Häfele Conero extras and Warm LED lighting, highlighting garment storage across a blend of wardrobe inserts such as hanging space, open shelving, and soft-close drawers. The addition of a makeup desk adds an extra touch of luxury, making this winning wardrobe both functional and inspiring