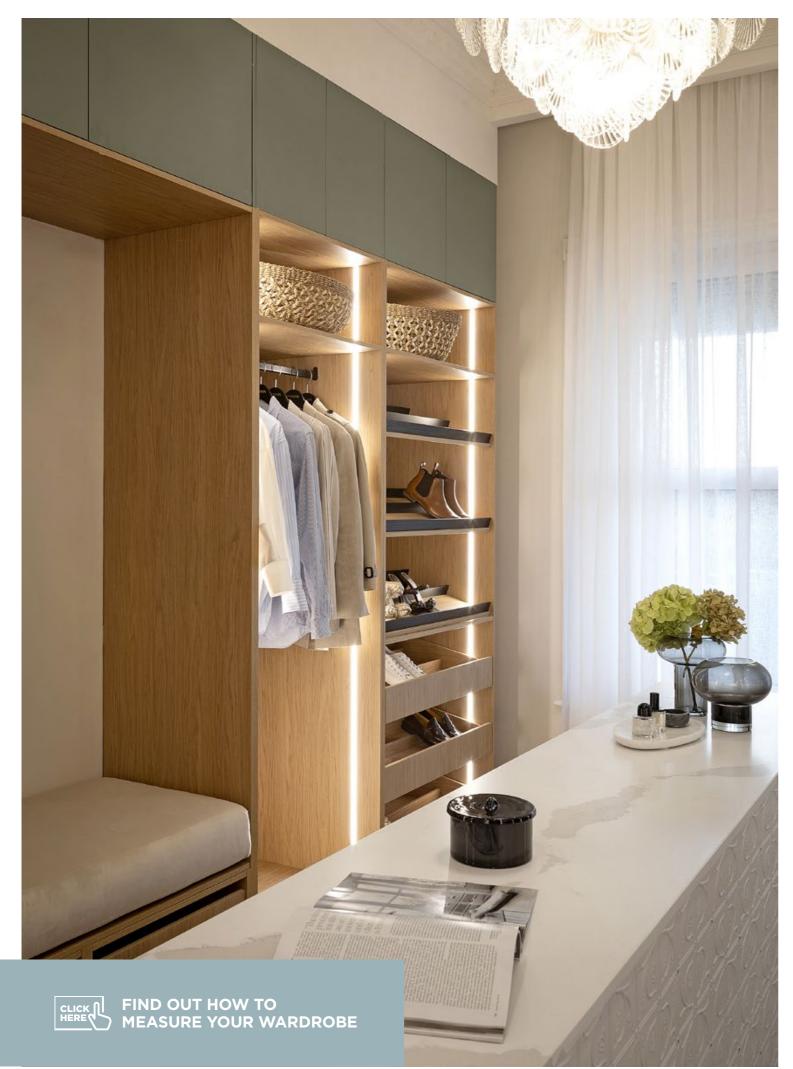

# Our tips for beautifully organised storage

- Style and finishes take inspiration from other cabinetry in your home or check out our galleries for wardrobe inspiration.
- Plan how you will store your belongings will you be folding your clothes and storing them in drawers and on shelves? Or hanging them on racks?
- Do you have a lot of longer dresses and coats that require tall storage?
- Do you mainly have shirts, pants, blouses and skirts that belong in • double hanging areas to maximise your storage?
- What about your shoes and accessories?
- Looking for somewhere to keep your jewellery and documents safely • tucked away?
- What's your storage style? Happy to have everything out on display or do you prefer to hide everything away behind doors?
- Is ambient lighting important to you?
- What's the best fit for your room size and shape?

# Hinged Wardrobes

With a range of door colours, profiles and sizes, our Hinged Wardrobes are perfect for both smaller and larger rooms.

Creating a seamless bank of flowing storage concealing clothing, shoes and accessories, your choice of external door and handle selection can make a real statement in your bedroom.

# Walk-in **Wardrobes**

The ultimate luxury, a Walk-in robe makes getting ready a joy each and every day. Open shelving allows for styling opportunities to showcase your clothes, shoes, accessories and more, with everything out on display so you can find it easily.