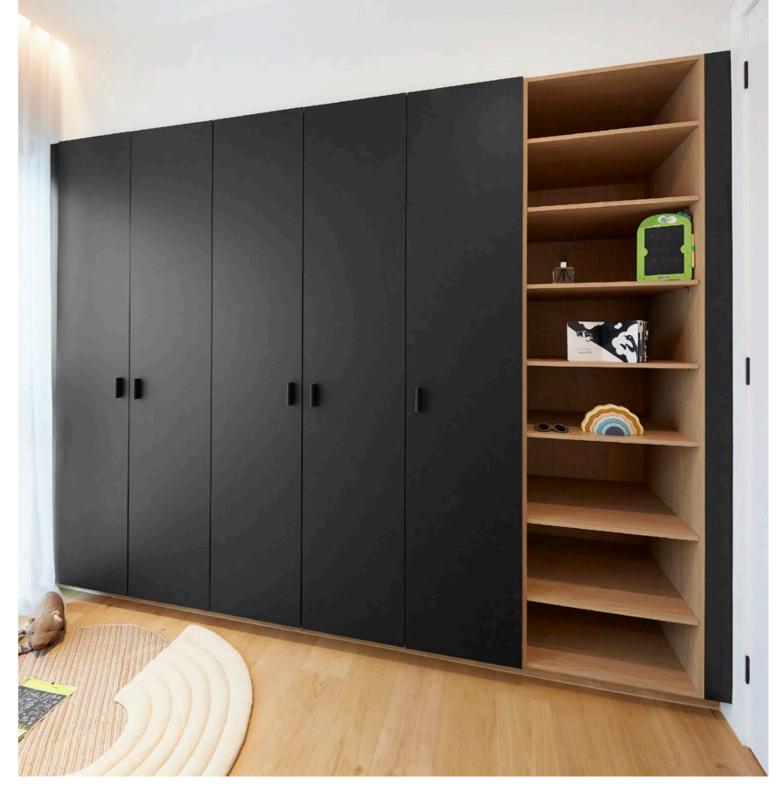

### HOUSE 4 – BEDROOM 3

Maximising a compact space, Kylie and Brad designed a wardrobe that also serves as a seating and reading nook. Framed around a window, the sleek Volcanic Black cabinetry with Milano Black Leather Pull handles features low drawers, a slim cupboard with hanging space, Oak Woodgrain interiors, LED bar lights with sensors, and a Wardrobe Lift.

### HOUSE 4 – BEDROOM 2

Kylie and Brad have paired Volcanic Black wardrobe doors with timber-inspired Oak Woodgrain interiors, ensuring that their built-in wardrobe is a statement within their second bedroom. Our new Touch Milano Black Leather Pull handles add to the luxe look, while the inclusion of hanging space, soft-close Matrix Drawers and open shelving maximises wardrobe storage.