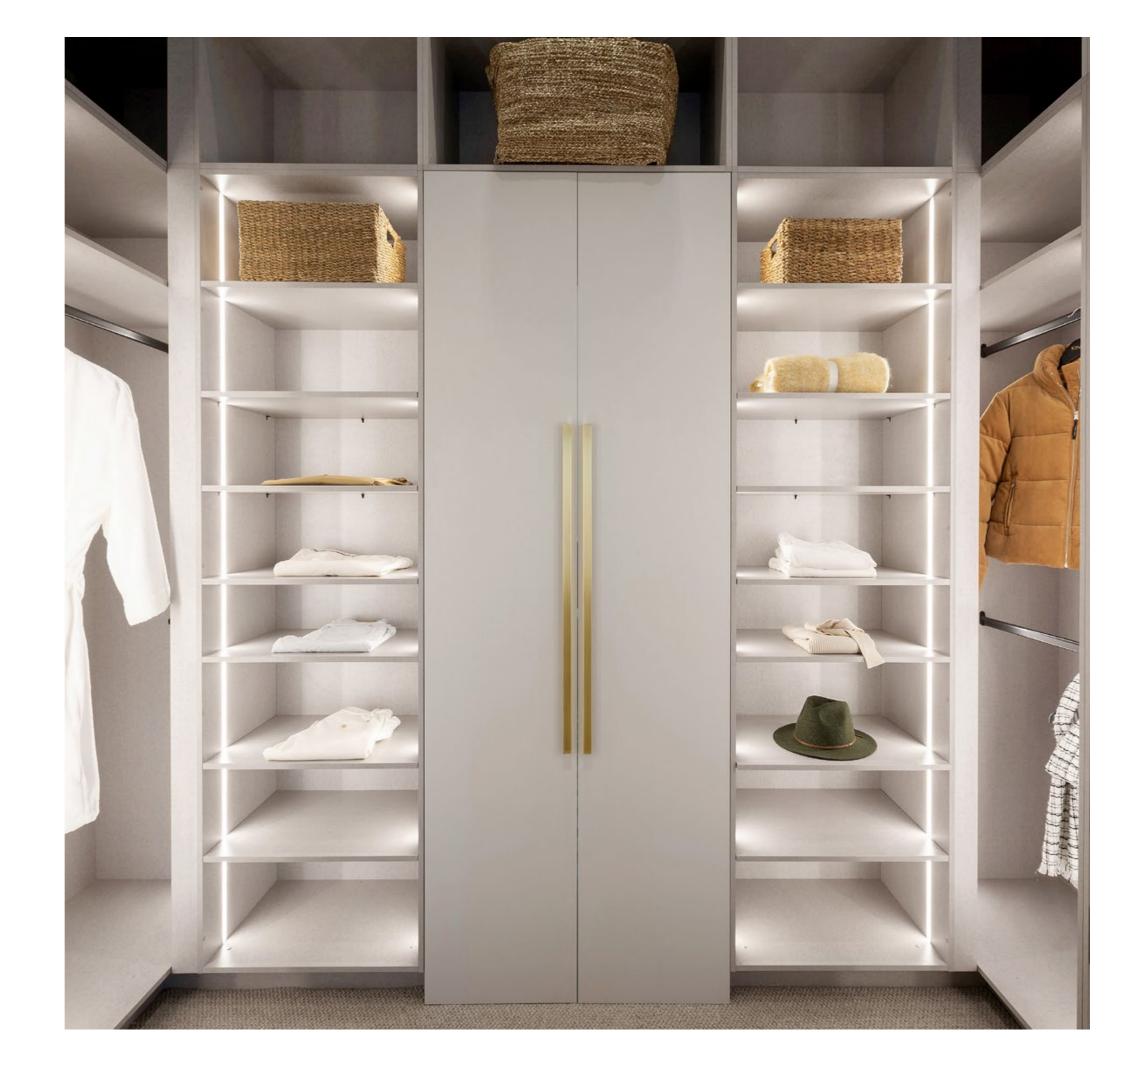

# Hinged Wardrobes

With a range of door colours, profiles and sizes, our Hinged Wardrobes are perfect for both smaller and larger rooms.

Creating a seamless bank of flowing storage concealing clothing, shoes and accessories, your choice of external door and handle selection can make a real statement in your bedroom.

# Walk-in **Wardrobes**

The ultimate luxury, a Walk-in robe makes getting ready a joy each and every day. Open shelving allows for styling opportunities to showcase your clothes, shoes, accessories and more, with everything out on display so you can find it easily.

If your floorplan allows for it, an island bench or make-up station creates a glamorous focal-point for your closet and maximises storage with drawers.