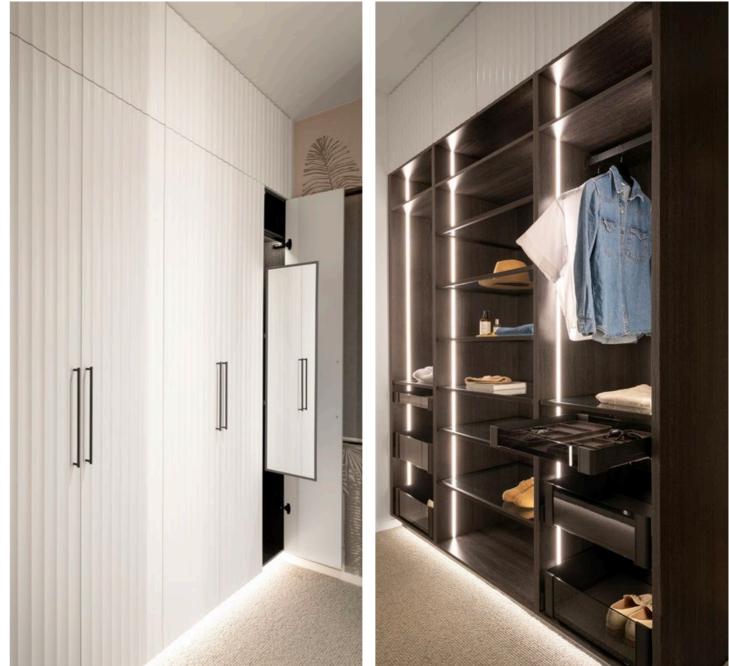

### HOUSE 2 – MASTER BEDROOM

Courtney and Grant designed a stunning galley-style walk-in Master Wardrobe to complement their main bedroom. Full of wardrobe ideas, the robe features a mix of open and hidden wardrobe storage, with Oak Woodgrain internals, Grigio Pelle leather-like doors, and Champagne Bronze handles for a chic look.

Organisation is elevated with luxury Häfele Conero extras and Warm LED lighting, highlighting garment storage across a blend of wardrobe inserts such as hanging space, open shelving, and soft-close drawers. The addition of a makeup desk adds an extra touch of luxury, making this winning wardrobe both functional and inspiring