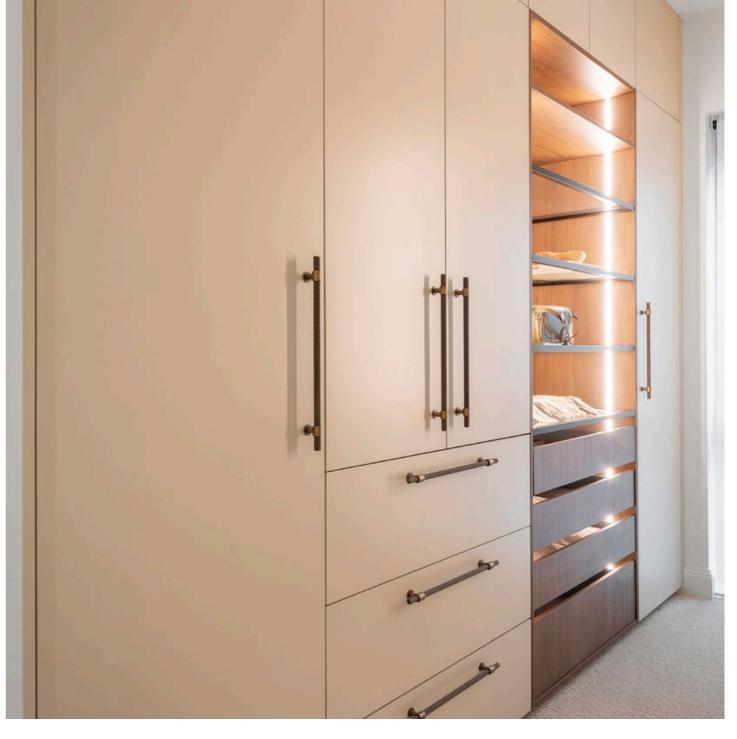

# Hinged Wardrobes

With a range of door colours, profiles and sizes, our Hinged Wardrobes are perfect for both smaller and larger rooms.

Creating a seamless bank of flowing storage concealing clothing, shoes and accessories, your choice of external door and handle selection can make a real statement in your bedroom.

# Handles

They're a little detail but the right handles complete the look. From sleek, contemporary lines to bold heritage statement pieces, you'll find the perfect handles to finish off your space.

For minimalists, we also offer a handle-free look. Remember to consider comfort. You'll use them a lot.