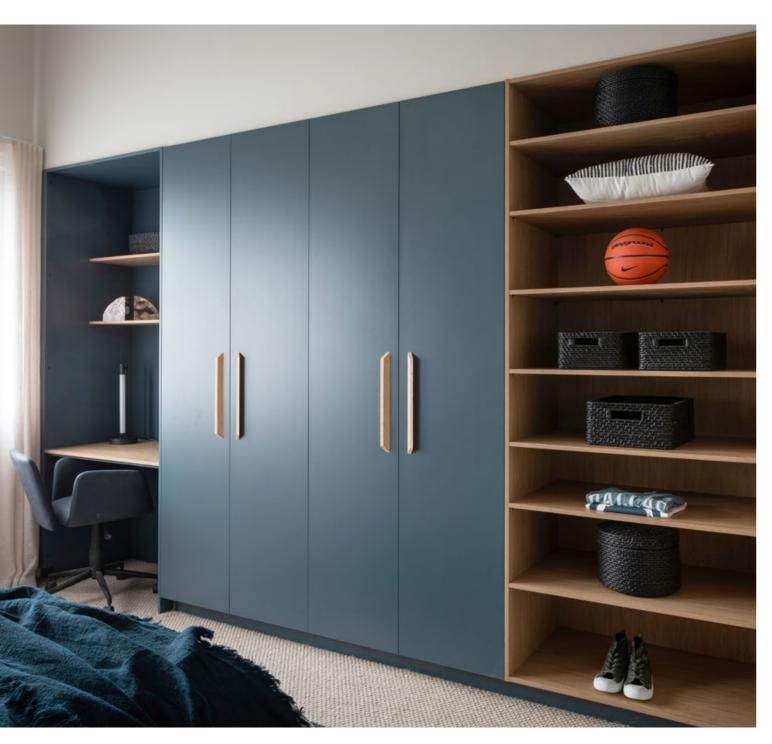

# Hinged Wardrobes

With a range of door colours, profiles and sizes, our Hinged Wardrobes are perfect for both smaller and larger rooms.

Creating a seamless bank of flowing storage concealing clothing, shoes and accessories, your choice of external door and handle selection can make a real statement in your bedroom.