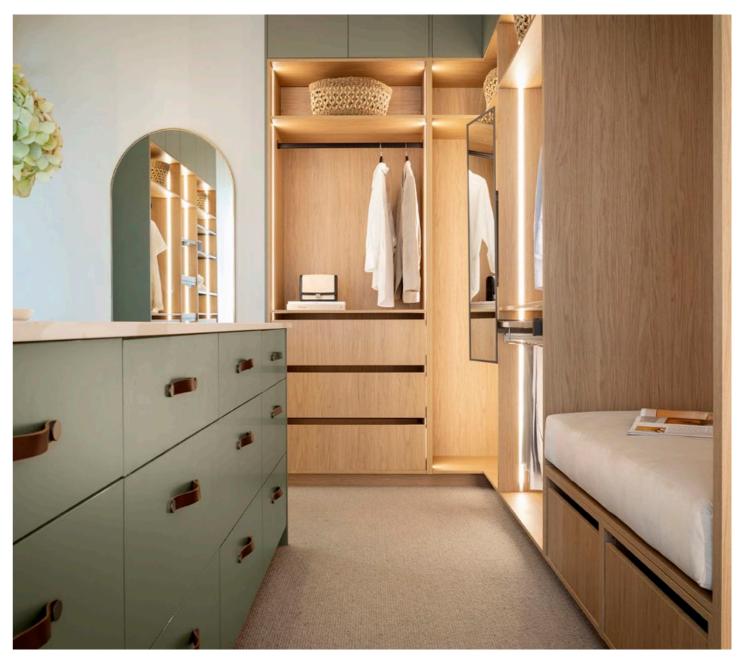

### HOUSE 5 – BEDROOM 2

Grey concrete-look Beton Texture wardrobe doors, Oak Bow handles, and Oak Woodgrain internals have been paired together to evoke an earthy style to Kristian and Mimi's built in wardrobe. A feature section of open shelving has been included in the design to allow for styling décor, while behind closed hinged doors wardrobe storage abounds thanks to blend of drawers, shelves and hanging space.

**WINNERS** OF GUEST BEDROOM 2