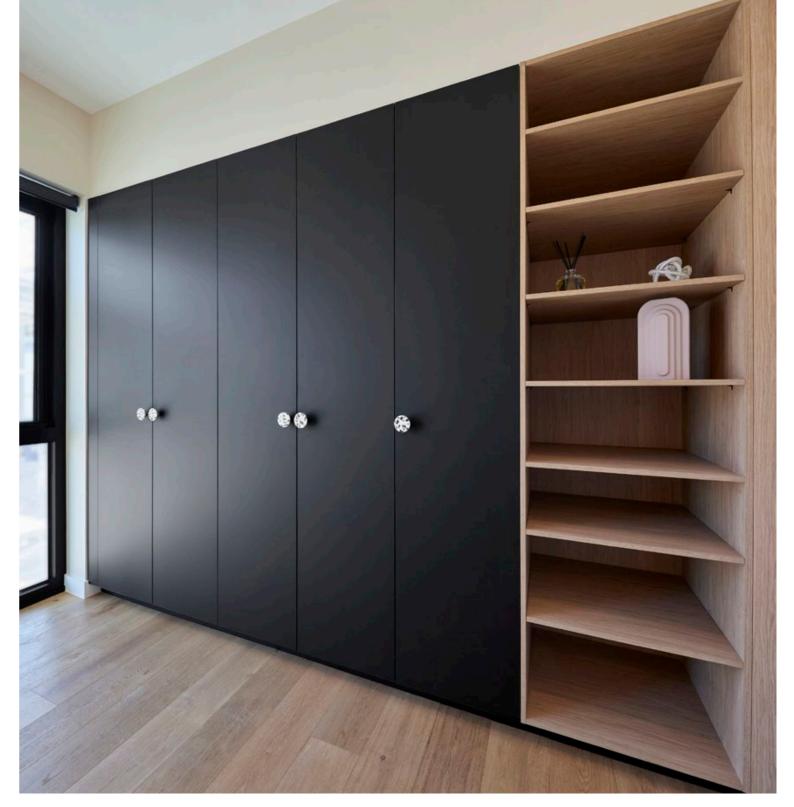

# Hinged Wardrobes

With a range of door colours, profiles and sizes, our Hinged Wardrobes are perfect for both smaller and larger rooms.

Creating a seamless bank of flowing storage concealing clothing, shoes and accessories, your choice of external door and handle selection can make a real statement in your bedroom.

#### **HINGED DESIGN**

### **Door and interior finishes**

#### **Door Finishes**

WHITE GLOSS WHEAT MATT

NEW

MINK ULTRAMATT

VOLCANIC BLACK

OAK WOODGRAIN

TREVI

CHESTNUT WOODMATT