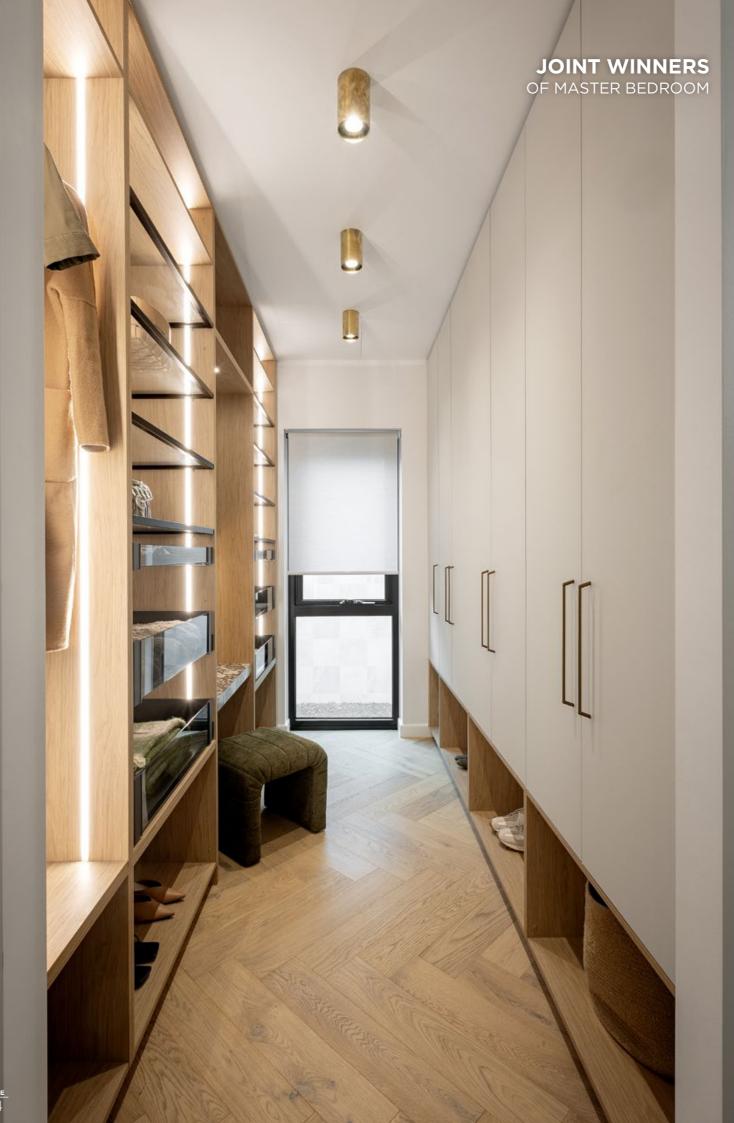

### HOUSE 1 – MASTER BEDROOM

Maddy and Charlotte have created a dream-worthy Master Bedroom Wardrobe featuring Kinsman's new Neutral Stone Matt doors and Chestnut Woodmatt interiors. The organic, sophisticated palette is enhanced by our new Bronze Bar handles.

The walk-in wardrobe design includes a mix of closed wardrobe storage and open Black Frame Glass Shelving for decorative items. Soft close drawers offer deep storage, while Häfele Conero accessories — like Hanging Rails, Shoe Fences, Jewellery Trays, and a Tie & Belt Pull-out—ensure organisation and convenience, making getting ready a pleasure.