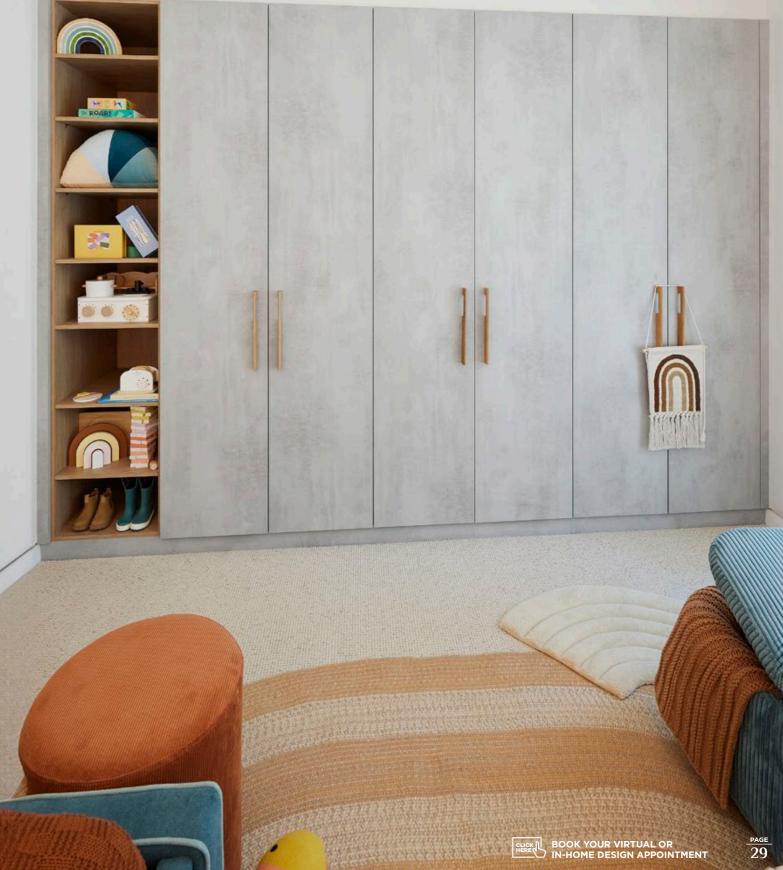

### HOUSE 5 – BEDROOM 2

Grey concrete-look Beton Texture wardrobe doors, Oak Bow handles, and Oak Woodgrain internals have been paired together to evoke an earthy style to Kristian and Mimi's built in wardrobe. A feature section of open shelving has been included in the design to allow for styling décor, while behind closed hinged doors wardrobe storage abounds thanks to blend of drawers, shelves and hanging space.

**WINNERS** OF GUEST BEDROOM 2