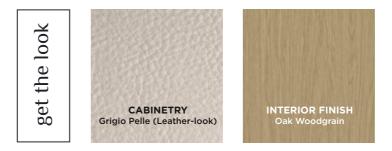

### HOUSE 2 – MASTER BEDROOM

Courtney and Grant designed a stunning galley-style walk-in Master Wardrobe to complement their main bedroom. Full of wardrobe ideas, the robe features a mix of open and hidden wardrobe storage, with Oak Woodgrain internals, Grigio Pelle leather-like doors, and Champagne Bronze handles for a chic look.

Organisation is elevated with luxury Häfele Conero extras and Warm LED lighting, highlighting garment storage across a blend of wardrobe inserts such as hanging space, open shelving, and soft-close drawers. The addition of a makeup desk adds an extra touch of luxury, making this winning wardrobe both functional and inspiring