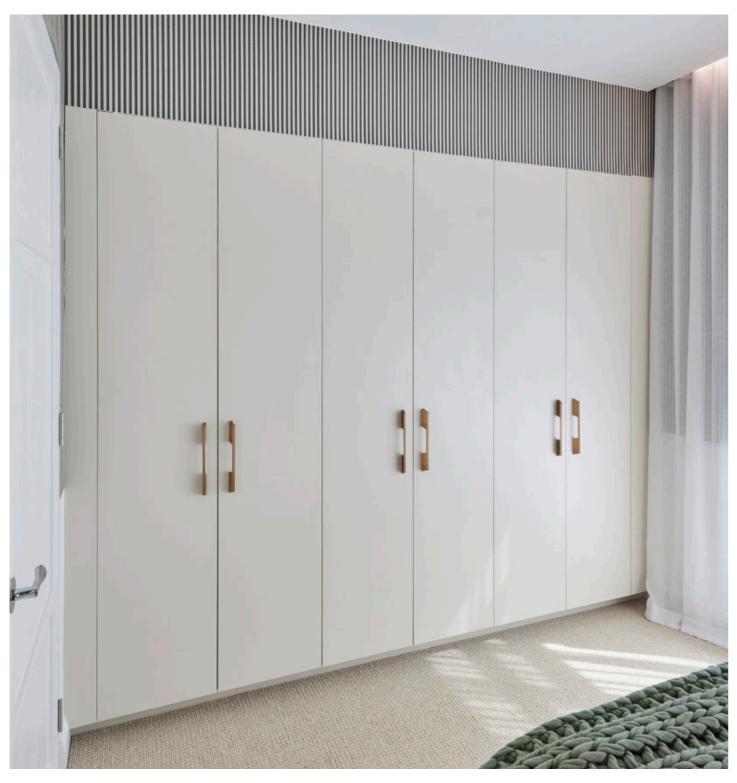

### HOUSE 1 – BEDROOM 1

Light and bright, Jesse and Paige's wardrobe features our new Wheat Matt wardrobe doors, Oak Woodgrain interiors and Brushed Dark Brass handles. Offering plenty of wardrobe ideas, style and storage, this robe is the perfect addition to their guest bedroom.