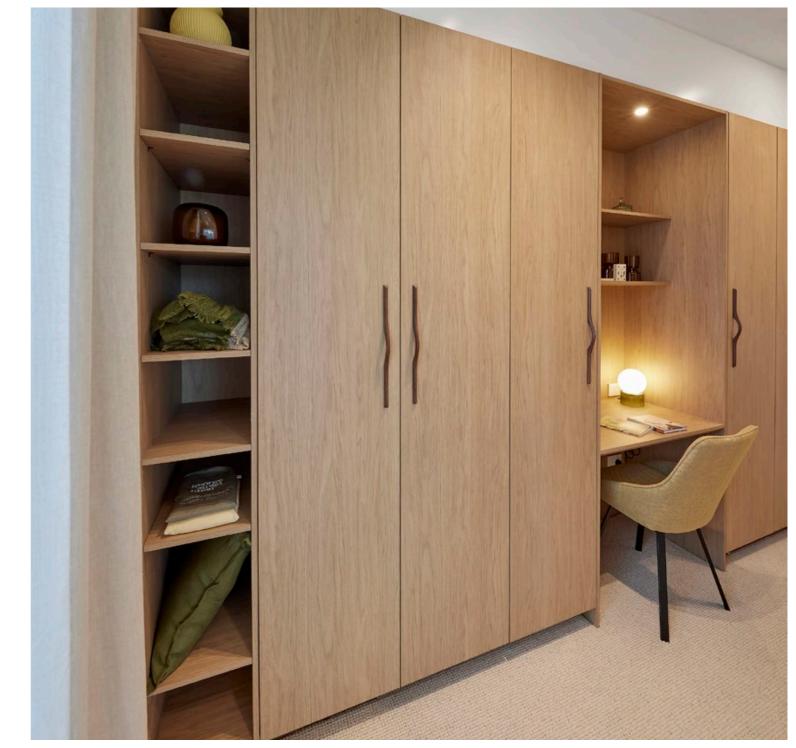

### HOUSE 4 – BEDROOM 3

Maximising a compact space, Kylie and Brad designed a wardrobe that also serves as a seating and reading nook. Framed around a window, the sleek Volcanic Black cabinetry with Milano Black Leather Pull handles features low drawers, a slim cupboard with hanging space, Oak Woodgrain interiors, LED bar lights with sensors, and a Wardrobe Lift.