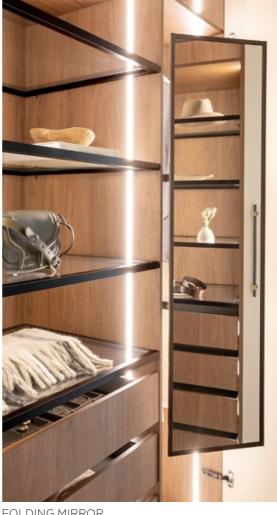

The French Linen interiors add elegance, complementing the timber tones. Wardrobe storage is maximised with an impressive Salice Night Excessories package from Häfele, plus organisers from the Conero range. With features including a folding mirror, Glass Front Drawers, and Shoe Storage, this winning wardrobe truly ticks all the boxes.

Beyond its striking good looks, storage and organisation space is available in spades thanks to the clever walk in wardrobe design. A selection of our premium storage accessories feature throughout the design. The inclusion of a Folding Mirror in Anthracite, FX Trouser Rack Pull-out in Black, Pull-out Scarf Rack, and Pull-out Tie + Belt Rack, ensure that getting ready each day is a joy in House 3.

Wardrobe storage is a focus within the design, as seen in the considered mixture of hanging space, open shelving, and soft-close drawers, as well as several accessories including Häfele's FX Trouser Rack Pull-out in Black, and a Folding Mirror in Anthracite.

Inclusions such as shelving, hanging rails and soft-close drawers ensure plenty of storage space within the design. Additional accessories ensure organisation is maximised and include Pull Out Trays and a Folding Mirror. One of the most exciting additions is a series of Häfele Convoy Lavido pull-out units which allow bags, jewellery, and fragrances to be beautifully displayed.

Each sections offers the user a wealth of storage thanks to a mixture of hanging space, soft-close drawers, and Black Glass Framed Shelving. Several storage accessories have also been included to elevate the experience of using the closet, with Shoe Drawers, Black Framed Glass Shelving, Jewellery Compartment Trays, and Folding Mirror included.