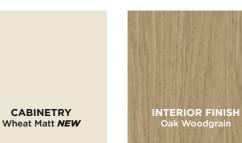

### HOUSE 1 – BEDROOM 1

Light and bright, Jesse and Paige's wardrobe features our new Wheat Matt wardrobe doors, Oak Woodgrain interiors and Brushed Dark Brass handles. Offering plenty of wardrobe ideas, style and storage, this robe is the perfect addition to their guest bedroom.