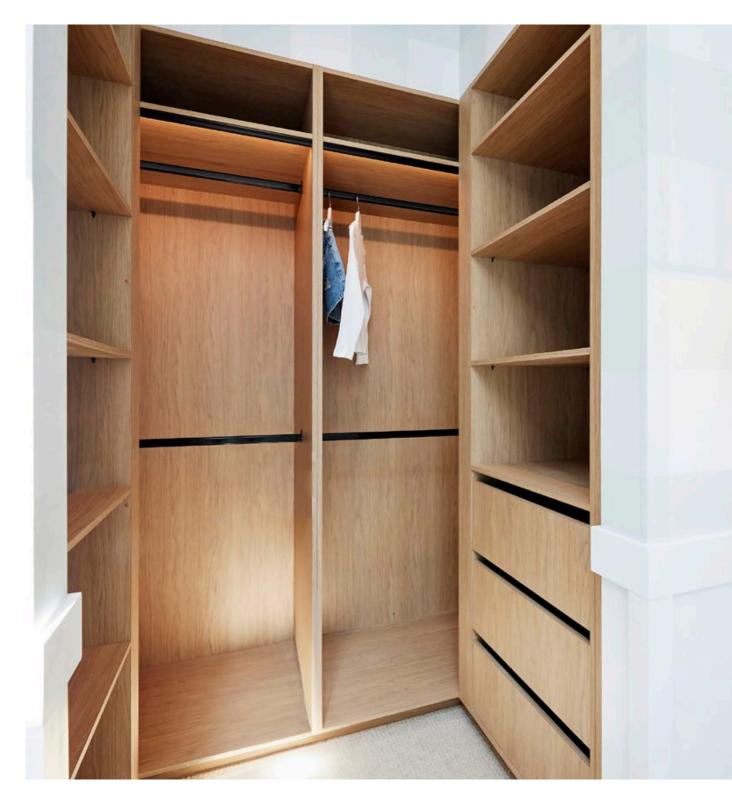

# Walk-in **Wardrobes**

The ultimate luxury, a Walk-in robe makes getting ready a joy each and every day. Open shelving allows for styling opportunities to showcase your clothes, shoes, accessories and more, with everything out on display so you can find it easily.

If your floorplan allows for it, an island bench or make-up station creates a glamorous focal-point for your closet and maximises storage with drawers.

#### Luxury Extras

BLACK FRAME GLASS SHELVING

LED LIGHT BAR

LAUNDRY BAG

COMPARTMENT TRAYS

TROUSER RACK

SHOE RACK AND SHOE DRAWER

HOME SAFE