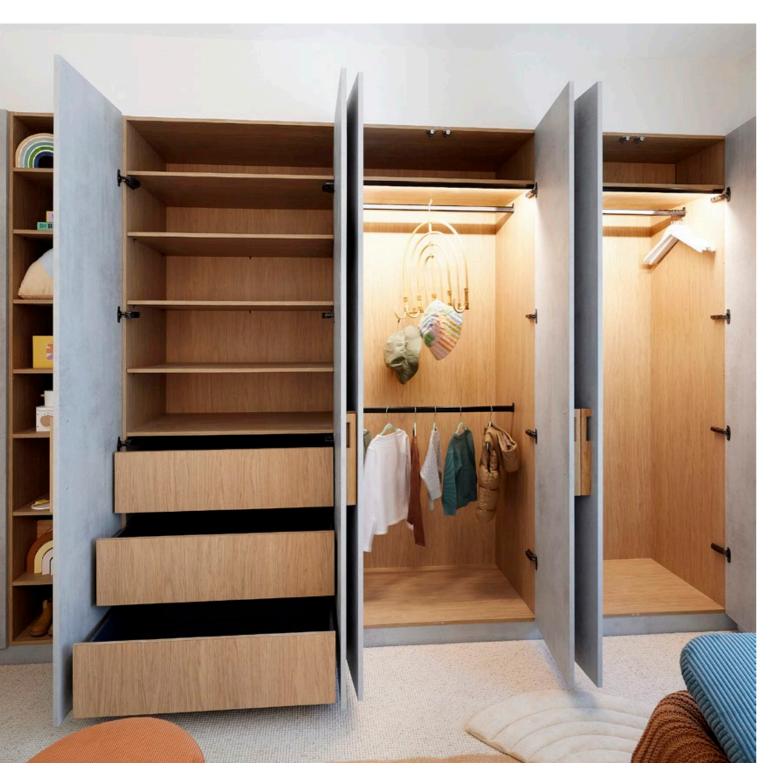

### HOUSE 2 – MASTER BEDROOM

Courtney and Grant designed a stunning galley-style walk-in Master Wardrobe to complement their main bedroom. Full of wardrobe ideas, the robe features a mix of open and hidden wardrobe storage, with Oak Woodgrain internals, Grigio Pelle leather-like doors, and Champagne Bronze handles for a chic look.

Organisation is elevated with luxury Häfele Conero extras and Warm LED lighting, highlighting garment storage across a blend of wardrobe inserts such as hanging space, open shelving, and soft-close drawers. The addition of a makeup desk adds an extra touch of luxury, making this winning wardrobe both functional and inspiring