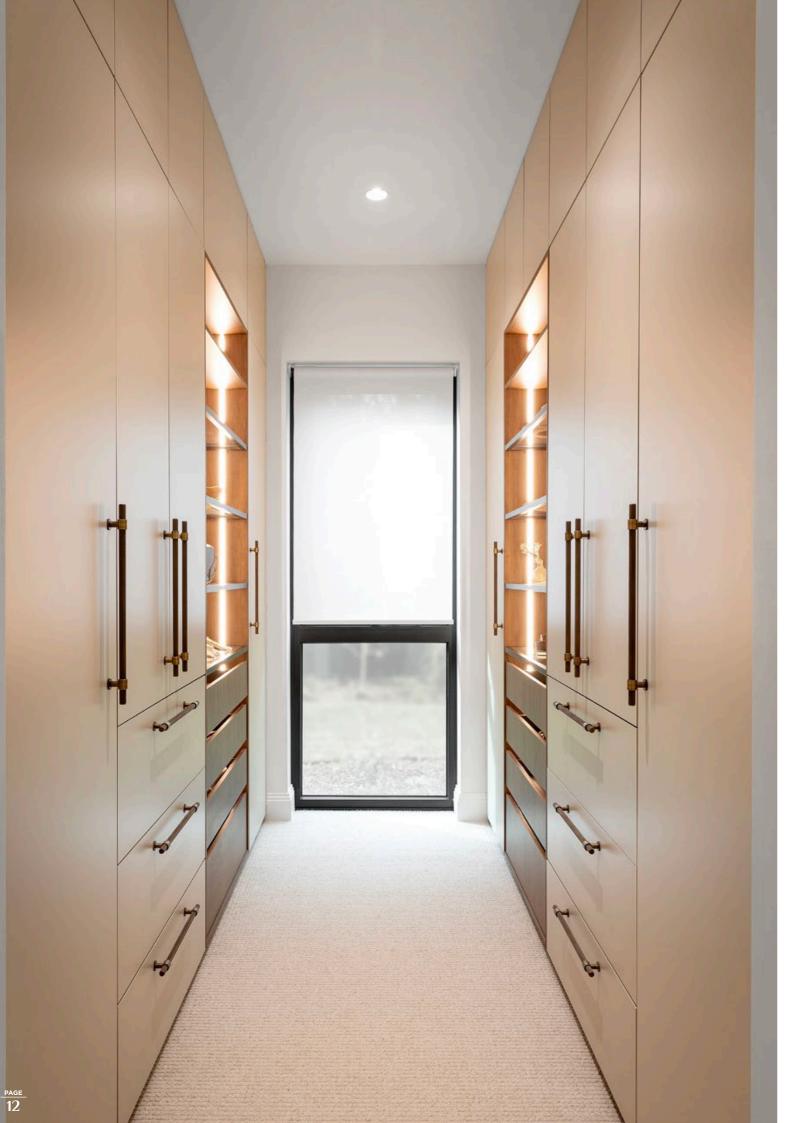

# Hinged Wardrobes

With a range of door colours, profiles and sizes, our Hinged Wardrobes are perfect for both smaller and larger rooms.

Creating a seamless bank of flowing storage concealing clothing, shoes and accessories, your choice of external door and handle selection can make a real statement in your bedroom.

# Handles

They're a little detail but the right handles complete the look. From sleek, contemporary lines to bold heritage statement pieces, you'll find the perfect handles to finish off your space.

For minimalists, we also offer a handle-free look. Remember to consider comfort. You'll use them a lot.