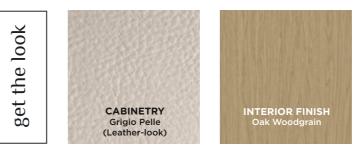

### HOUSE 2 – MASTER BEDROOM

Courtney and Grant designed a stunning galley-style walk-in Master Wardrobe to complement their main bedroom. Full of wardrobe ideas, the robe features a mix of open and hidden wardrobe storage, with Oak Woodgrain internals, Grigio Pelle leather-like doors, and Champagne Bronze handles for a chic look.

BOTTEGA OAK WOODMATT

NEW

NEUTRAL STONE MATT

BLACK ALUMIN FRAME FULL

SUPA OXFORD SUPA MATT

DOVE GREY MATT

NERO PELLE (LEATHER-LIKE)

GRIGIO PELLE (LEATHER-LIKE)