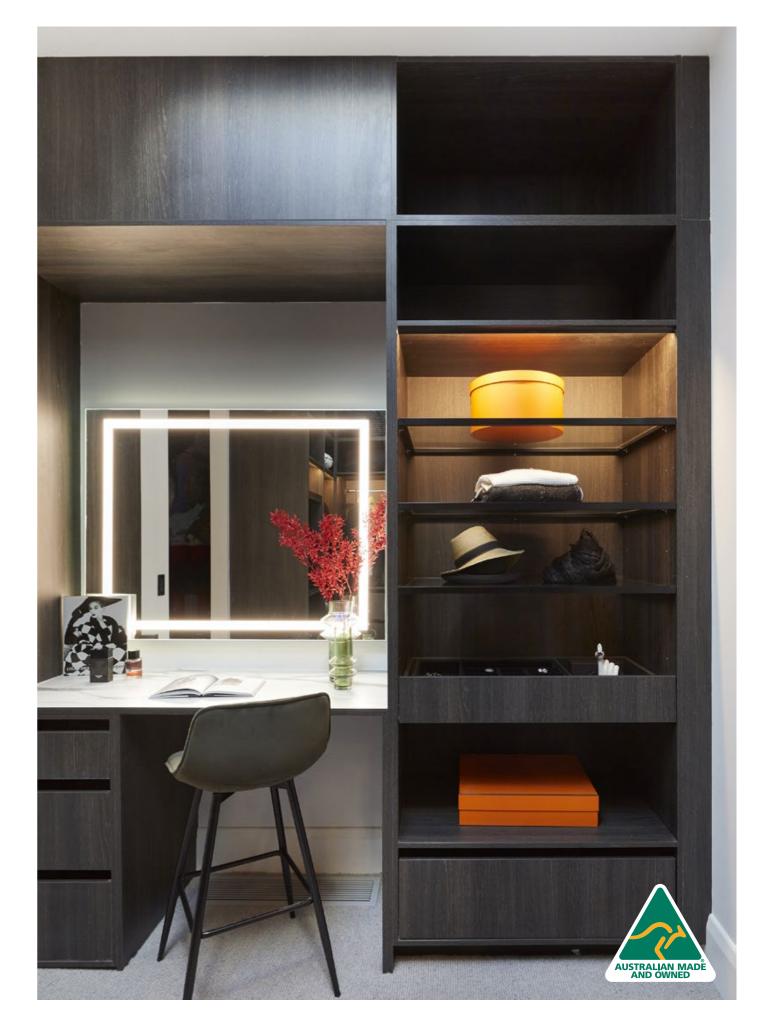

**INTERIOR FINISH** Oak Woodgrain

With a fresh take on a classic monochromatic look, this beautifully appointed Walk-In Wardrobe celebrates form and function. New Grigio Pelle leather-like doors create a modern and elegant aesthetic against the rich Estella Oak Matt internals. Our new Black Hyde Leather Strap handles with Brass Button add to the luxe look. Thoughtful design details ensure that this robe stands out from the crowd. This includes the exposed open shelving and wardrobe inserts on view as you enter the space where favourite accessories can be displayed while illuminated by Vertical Strip Lighting. The makeup station is another highlight, topped in Silestone Blanco Maple from Cosentino.

Wardrobe storage is a focus within the design, as seen in the considered mixture of hanging space, open shelving, and soft-close drawers, as well as several accessories including Häfele's FX Trouser Rack Pull-out in Black, and a Folding Mirror in Anthracite.