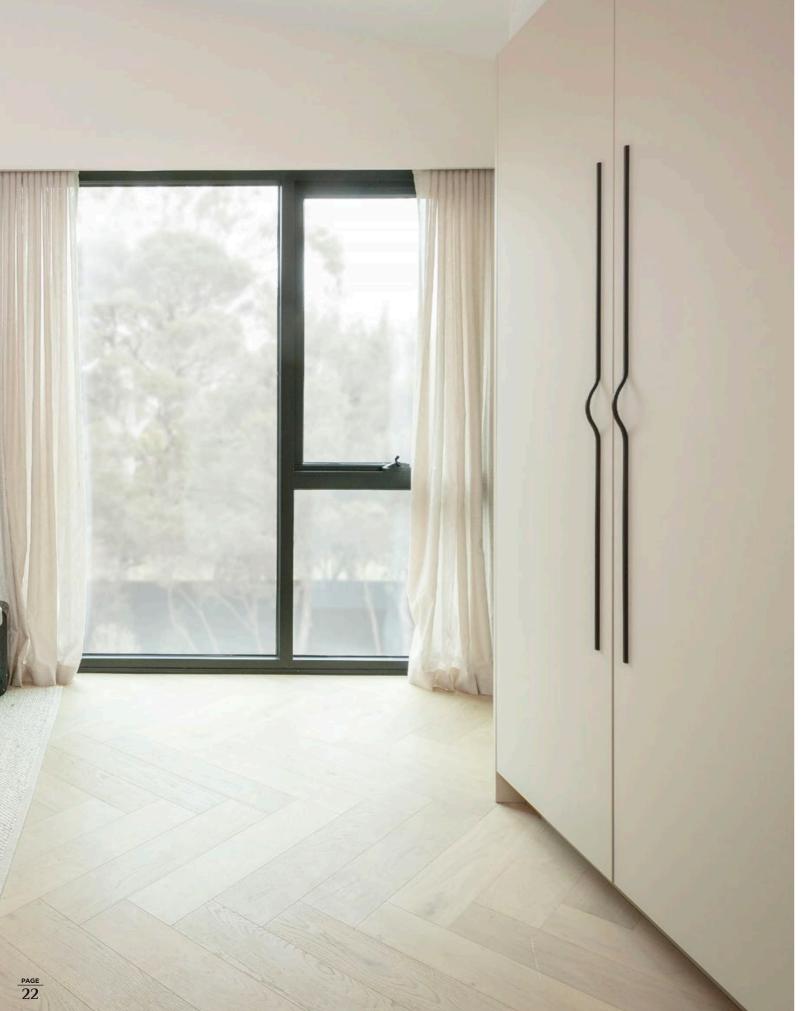

# Hinged Wardrobes

With a range of door colours, profiles and sizes, our Hinged Wardrobes are perfect for both smaller and larger rooms.

Creating a seamless bank of flowing storage concealing clothing, shoes and accessories, your choice of external door and handle selection can make a real statement in your bedroom.

#### **Door Finishes**

WHITE GLOSS WHEAT MATT

NEW

MINK ULTRAMATT

VOLCANIC BLACK

OAK WOODGRAIN

TREVI

CHESTNUT WOODMATT