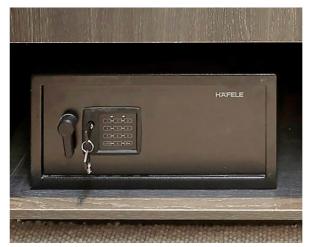

#### Luxury Extras

BLACK FRAME GLASS SHELVING

LED LIGHT BAR

LAUNDRY BAG

COMPARTMENT TRAYS

TROUSER RACK

SHOE RACK AND SHOE DRAWER

HOME SAFE