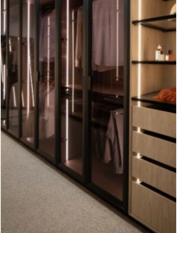

### HOUSE 2 – MASTER BEDROOM

Courtney and Grant designed a stunning galley-style walk-in Master Wardrobe to complement their main bedroom. Full of wardrobe ideas, the robe features a mix of open and hidden wardrobe storage, with Oak Woodgrain internals, Grigio Pelle leather-like doors, and Champagne Bronze handles for a chic look.

Organisation is elevated with luxury Häfele Conero extras and Warm LED lighting, highlighting garment storage across a blend of wardrobe inserts such as hanging space, open shelving, and soft-close drawers. The addition of a makeup desk adds an extra touch of luxury, making this winning wardrobe both functional and inspiring