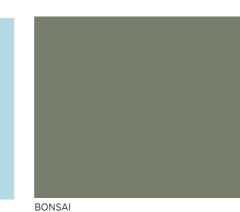

### HOUSE 5 – BEDROOM 1

Bursting with colour, storage and wardrobe ideas; Kristian and Mimi's built in wardrobe features Bonsai doors, Oak Woodgrain internals, new Knurled Bronze T Bar handles and plenty of storage. The open shelving is a clever inclusion, allowing for styling décor that be viewed as you enter the winning room.

### WALK THIS WAY

Evoking a luxurious Modern Country look, this Walk-in Wardrobes blends colour, texture and style with amazing impact. Kinsman's new Bonsai exterior doors feature throughout, paired with Flexa Leather Pull handles. The use of Oak Woodgrain interior finishes adds to the nature-inspired palette, illuminated by Verti-Strip LED lighting.