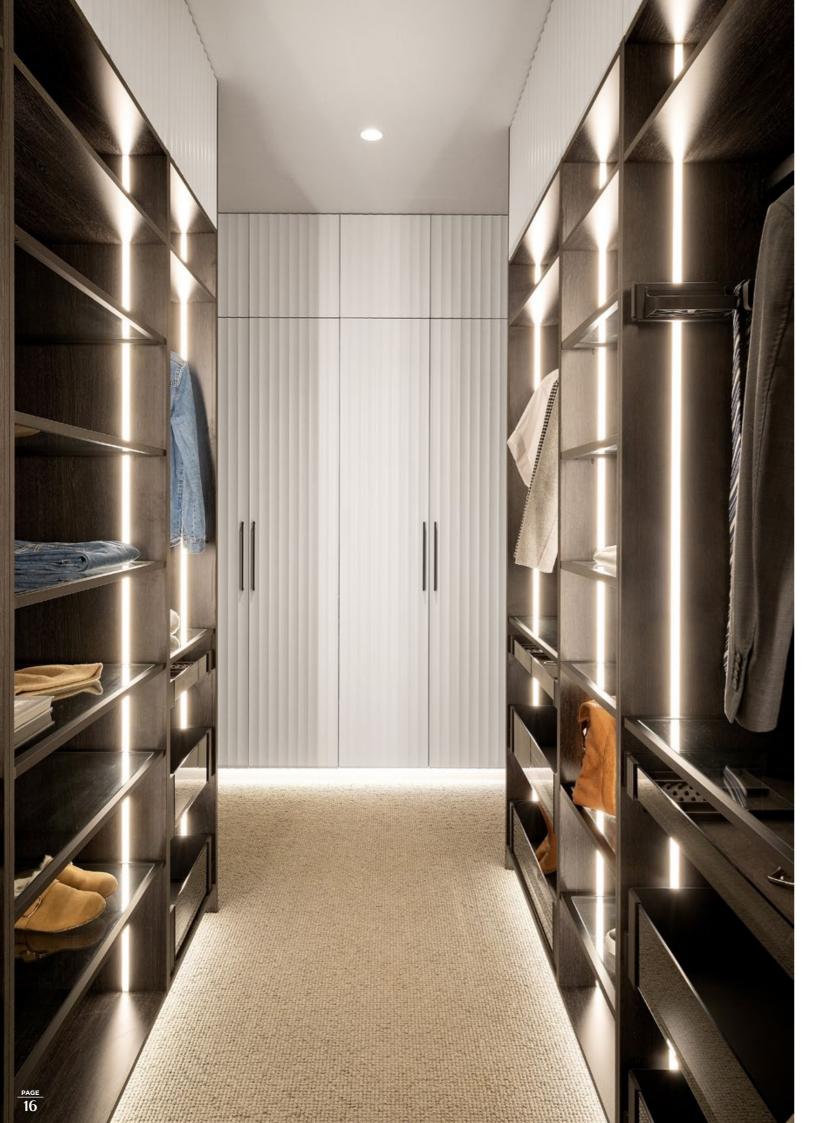

### HOUSE 2 – MASTER BEDROOM

Courtney and Grant designed a stunning galley-style walk-in Master Wardrobe to complement their main bedroom. Full of wardrobe ideas, the robe features a mix of open and hidden wardrobe storage, with Oak Woodgrain internals, Grigio Pelle leather-like doors, and Champagne Bronze handles for a chic look.

Organisation is elevated with luxury Häfele Conero extras and Warm LED lighting, highlighting garment storage across a blend of wardrobe inserts such as hanging space, open shelving, and soft-close drawers. The addition of a makeup desk adds an extra touch of luxury, making this winning wardrobe both functional and inspiring