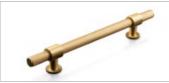

# Handles

They're a little detail but the right handles complete the look. From sleek, contemporary lines to bold heritage statement pieces, you'll find the perfect handles to finish off your space.

For minimalists, we also offer a handle-free look. Remember to consider comfort. You'll use them a lot.

Aluminium Brushed Inox Bar code | 22-K-119

Ribe Oak Timber code | 34-K-152

Brushed Orb code | 22-K-120

Bronze Bar 320mm NEW code | 55-M-49

Terrazzo White Knob **NEW** code | 65-D-5

Brass Matt Bar code | 34-K-127