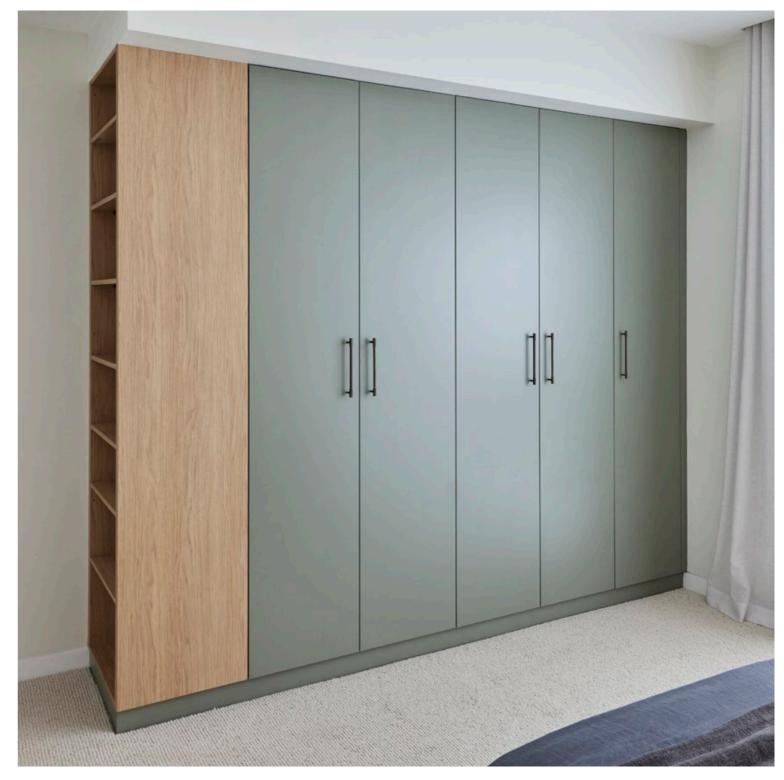

### HOUSE 5 – BEDROOM 2

Grey concrete-look Beton Texture wardrobe doors, Oak Bow handles, and Oak Woodgrain internals have been paired together to evoke an earthy style to Kristian and Mimi's built in wardrobe. A feature section of open shelving has been included in the design to allow for styling décor, while behind closed hinged doors wardrobe storage abounds thanks to blend of drawers, shelves and hanging space.