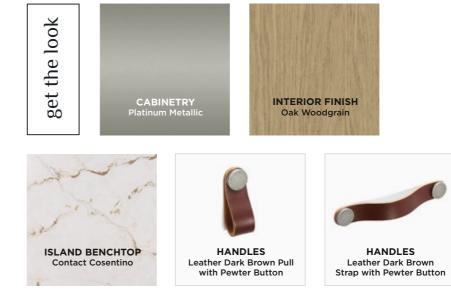

### SHOW STOPPER

Welcome to a walk in wardrobe that dreams are made of! The large-scale U-shaped layout maximises cabinetry and storage, the central island bench taking centrestage. Topped in a stunning marble-look mineral surface from Cosentino, the island provides additional storage space thanks to several soft-close drawers featuring a series of Häfele Accessory Trays.

Kinsman's Platinum Metallic doors create a luxe feel as you enter the space, and the contrasting internal colour of the oak timber-look finish ties both the joinery and the benchtops together with the moody textures. Leather Dark Brown wardrobe door handles with Pewter Button complete the look.

The design includes Black Frame Glass Shelves on each side of the makeup station which features a Häfele Mirror. The shelving creates the perfect place to display handbags and favourite accessories, while behind closed doors a wealth of hanging space, soft-close drawers, and clever storage solutions such as the impressive Rotating Shoe Rack ensures that keeping the wardrobe organised is a breeze.