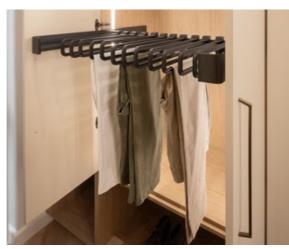

Beyond its striking good looks, storage and organisation space is available in spades thanks to the clever walk in wardrobe design. A selection of our premium storage accessories feature throughout the design. The inclusion of a Folding Mirror in Anthracite, FX Trouser Rack Pull-out in Black, Pull-out Scarf Rack, and Pull-out Tie + Belt Rack, ensure that getting ready each day is a joy in House 3.

Wardrobe storage is a focus within the design, as seen in the considered mixture of hanging space, open shelving, and soft-close drawers, as well as several accessories including Häfele's FX Trouser Rack Pull-out in Black, and a Folding Mirror in Anthracite.

## Luxury extras

Elevate your wardrobe with our luxury extras — where style meets seamless organisation. From elegant shoe storage and sleek clothing racks to beautifully crafted jewellery trays, our premium additions let you create a wardrobe that's as functional as it is stylish.