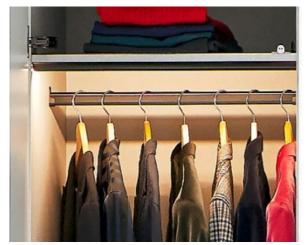

# Hinged Wardrobes

With a range of door colours, profiles and sizes, our Hinged Wardrobes are perfect for both smaller and larger rooms.

Creating a seamless bank of flowing storage concealing clothing, shoes and accessories, your choice of external door and handle selection can make a real statement in your bedroom.