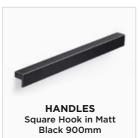

### HOUSE 2 – BEDROOM 1

Courtney and Grant's built in wardrobe features a desk and plenty of storage thanks to a clever combination of hanging space, soft-close drawers, and open shelves. Oak Woodgrain wardrobe fronts and matching internals paired with statement Square Hook handles in Matt Black create a beautiful and organic look.

### HOUSE 4 – BEDROOM 1

Courtney and Grant's built in wardrobe features a desk and plenty of storage thanks to a clever combination of hanging space, soft-close drawers, and open shelves. Oak Woodgrain wardrobe fronts and matching internals paired with statement Square Hook handles in Matt Black create a beautiful and organic look.