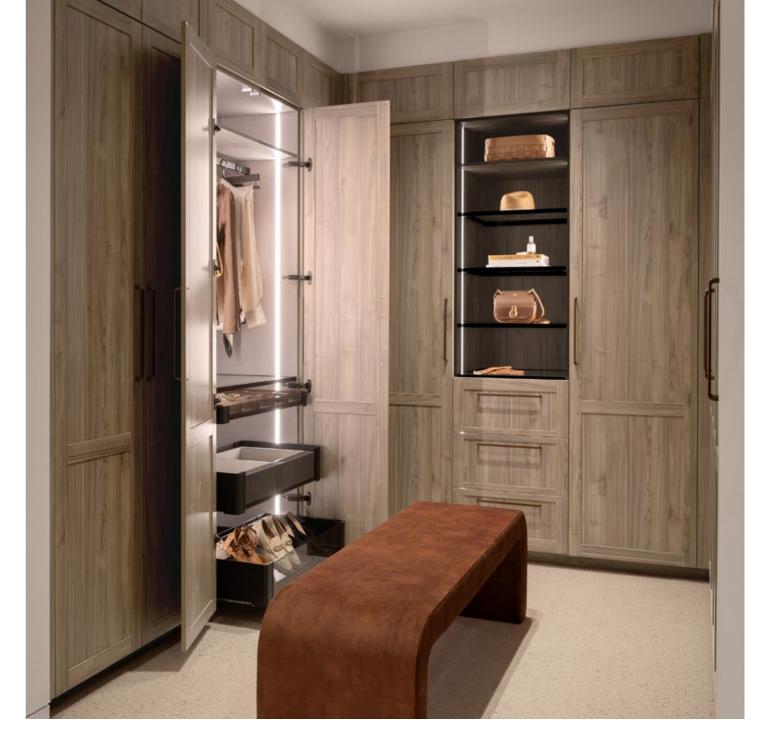

### HOUSE 4 – MASTER BEDROOM

Kylie and Brad showcased not one, but two wardrobe designs within their Master Bedroom this week. The first is a galley-style walk-in wardrobe with a warm, welcoming colour palette, featuring Kinsman's Oak Woodgrain internals and stylish Black Frame Glass Shelves. The pair opted for open joinery to create a sense of opulence and space.

In contrast, their statement makeup dresser in the bedroom is bold and modern, featuring luxurious Aluminium Framed doors with Acrylic Inserts, illuminated by vertical strip lighting. Getting ready has never looked so good!