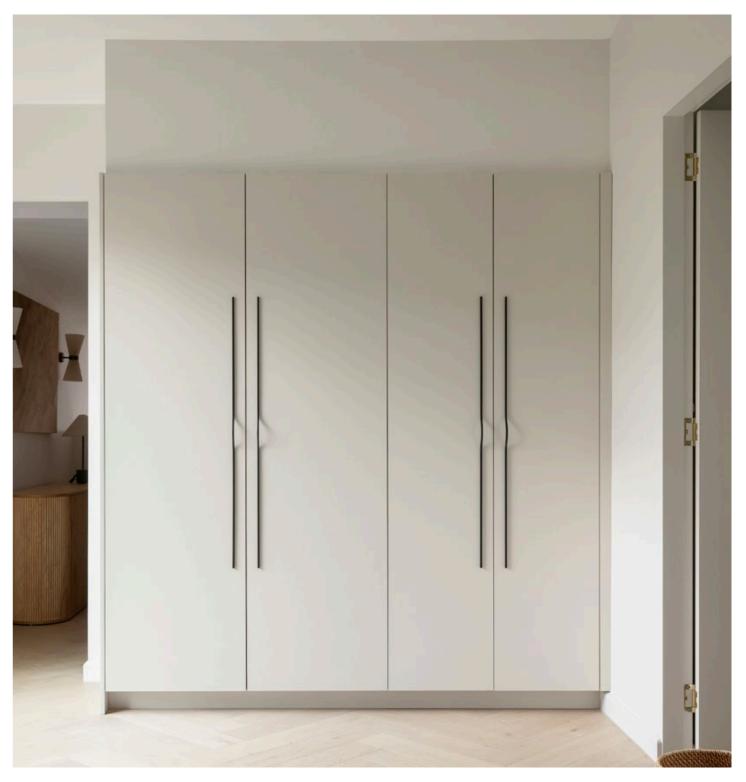

### HOUSE 2 – MASTER BEDROOM

Courtney and Grant designed a stunning galley-style walk-in Master Wardrobe to complement their main bedroom. Full of wardrobe ideas, the robe features a mix of open and hidden wardrobe storage, with Oak Woodgrain internals, Grigio Pelle leather-like doors, and Champagne Bronze handles for a chic look.

Organisation is elevated with luxury Häfele Conero extras and Warm LED lighting, highlighting garment storage across a blend of wardrobe inserts such as hanging space, open shelving, and soft-close drawers. The addition of a makeup desk adds an extra touch of luxury, making this winning wardrobe both functional and inspiring