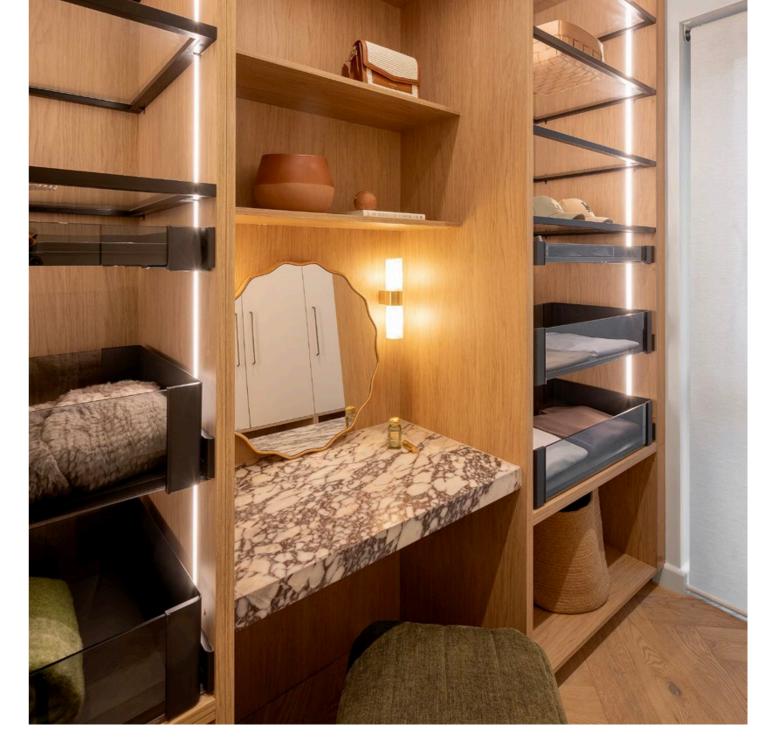

### HOUSE 1 – MASTER BEDROOM

Maddy and Charlotte have created a dream-worthy Master Bedroom Wardrobe featuring Kinsman's new Neutral Stone Matt doors and Chestnut Woodmatt interiors. The organic, sophisticated palette is enhanced by our new Bronze Bar handles.

The walk-in wardrobe design includes a mix of closed wardrobe storage and open Black Frame Glass Shelving for decorative items. Soft close drawers offer deep storage, while Häfele Conero accessories — like Hanging Rails, Shoe Fences, Jewellery Trays, and a Tie & Belt Pull-out—ensure organisation and convenience, making getting ready a pleasure.