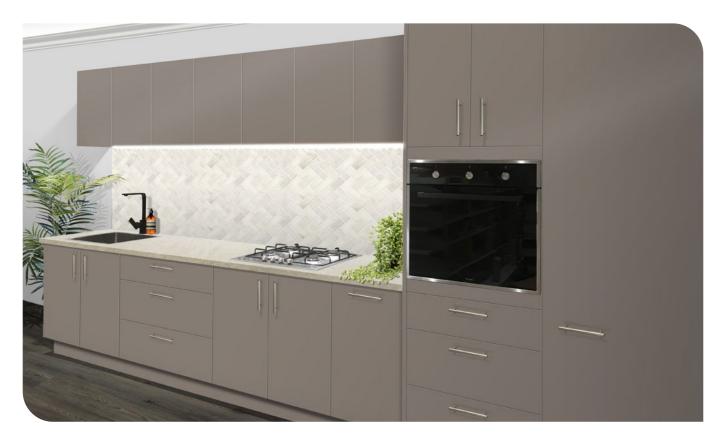

## 6 cabinet kitchen from \$4399\*

#### **Includes**

- Australian made cabinets
- Soft full extension drawer runners
- · Handles and kickboard
- Laminate benchtop
- Flatpack solid 16mm construction including back panel
- Soft close drawers
- User friendly instruction booklet

- Dowel and screw construction
- 7 year warranty on all cabinetry
- Cutlery tray and bin
- Measure and site check
- Delivery to your home

#### **Excludes**

- Any trades or installation
- · Appliances, sink and tap

| Wall Filler | Wall Fridge<br>900mm | Tall Panel | Pantry<br>600mm | Tall Panel | Floor 500mm | Under Bench<br>Oven 600mm | 4 Drawer<br>450mm | Dishwasher<br>Space<br>600mm | Floor<br>1000mm | Floor Panel |
|-------------|----------------------|------------|-----------------|------------|-------------|---------------------------|-------------------|------------------------------|-----------------|-------------|
| 1           |                      |            |                 |            |             |                           |                   |                              |                 |             |

<sup>\*</sup>The price quoted is for the kitchen design shown above and includes the supply of all 'Xpress Range' cabinets, doors, hinges, drawer runners, handles, bins, cutlery drawer, and laminate benchtop.

The price excludes appliances, sinks, taps, delivery, installation, glass splashbacks and stone benchtops.