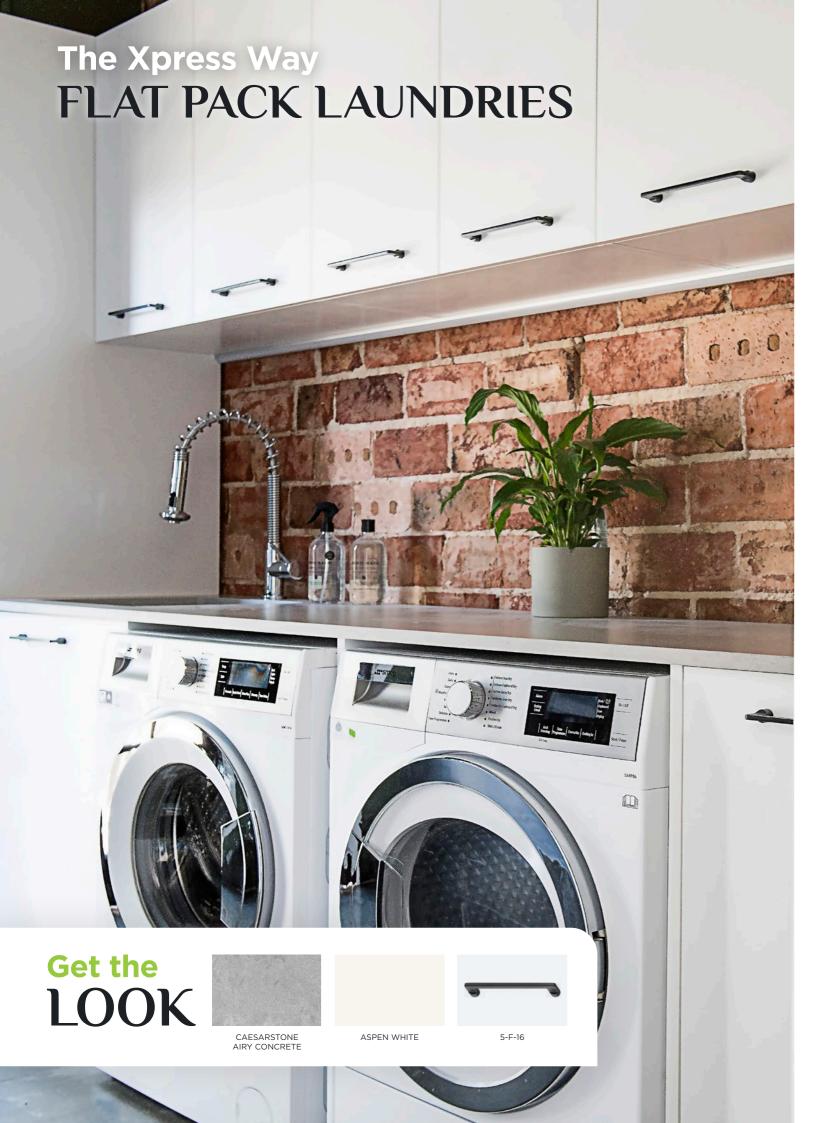

## Your affordable flat pack Xpress Range













#### The Xpress Way

## AN AFFORDABLE SOLUTION

Kinsman Xpress Range is an exciting new flat pack kitchen or laundry solution ideal for investment property renovations. Xpress is the fastest option we offer, with your kitchen delivered just 10 business days after final payment. Where other flat pack kitchens may fall short on quality and features, Kinsman Xpress will impress.

# Check if Xpress Range suits your needs:

- √ Fastest solution available delivery 10 days from sign-off
- ✓ Curated range of our most popular cabinet sizes and door styles
- **✓** Most affordable option
- **✓** Flat pack delivered to your door
- √ Ready to assemble, saving time and money
- **✓** Install yourself or choose your own trades
- **✓** Includes soft close doors & drawers
- ✓ Australian made cabinetry fro