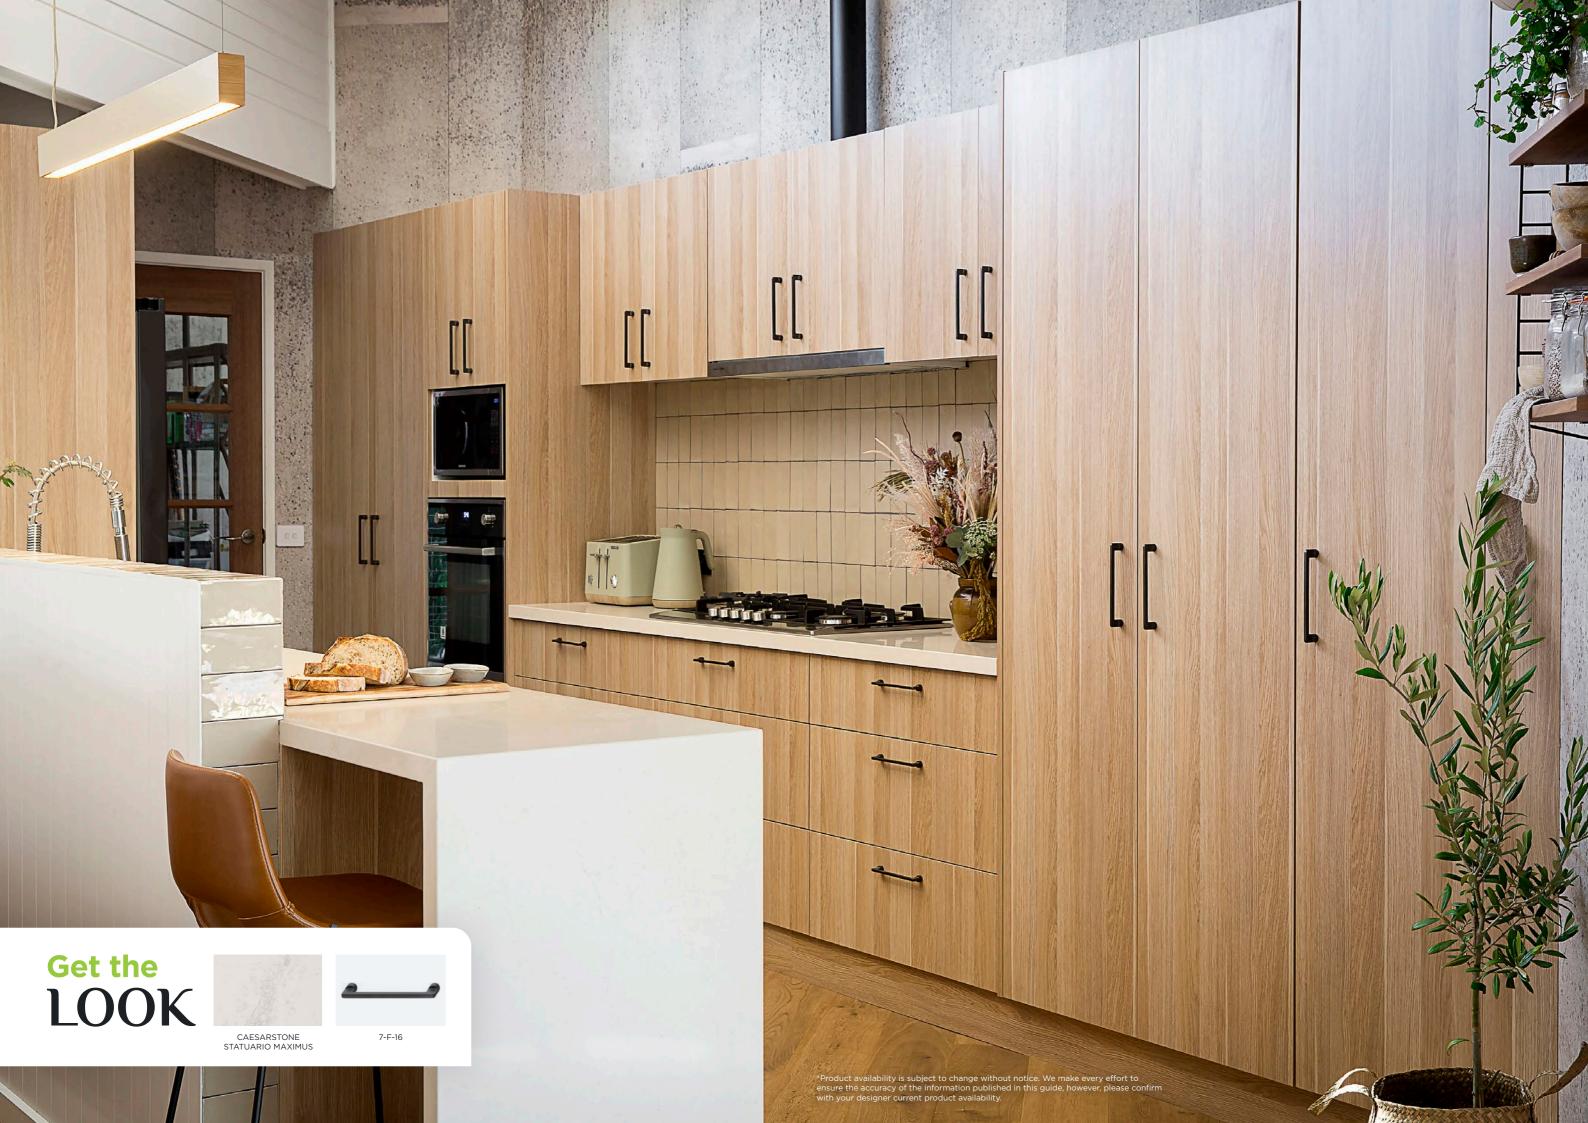

## CAESARSTONE® BENCHTOPS

PRIMORDIA

EMPIRA WHITE

STATUARIO MAXIMUS

WHITE ATTICA

CLOUDBURST CONCRETE

TOPUS CONCRETE

VANILLA NOIR