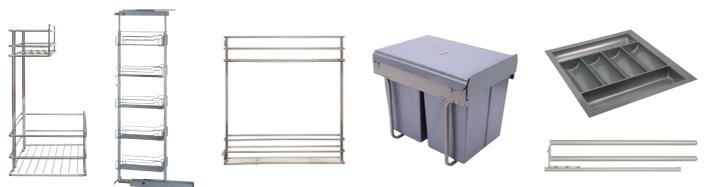

## **ACCESSORIES**

Sometimes it's the things that you don't see which create a clever and functional kitchen.

Ask your designer about our selection of accessories including cutlery drawers, pantries and bins that will transform your kitchen space.