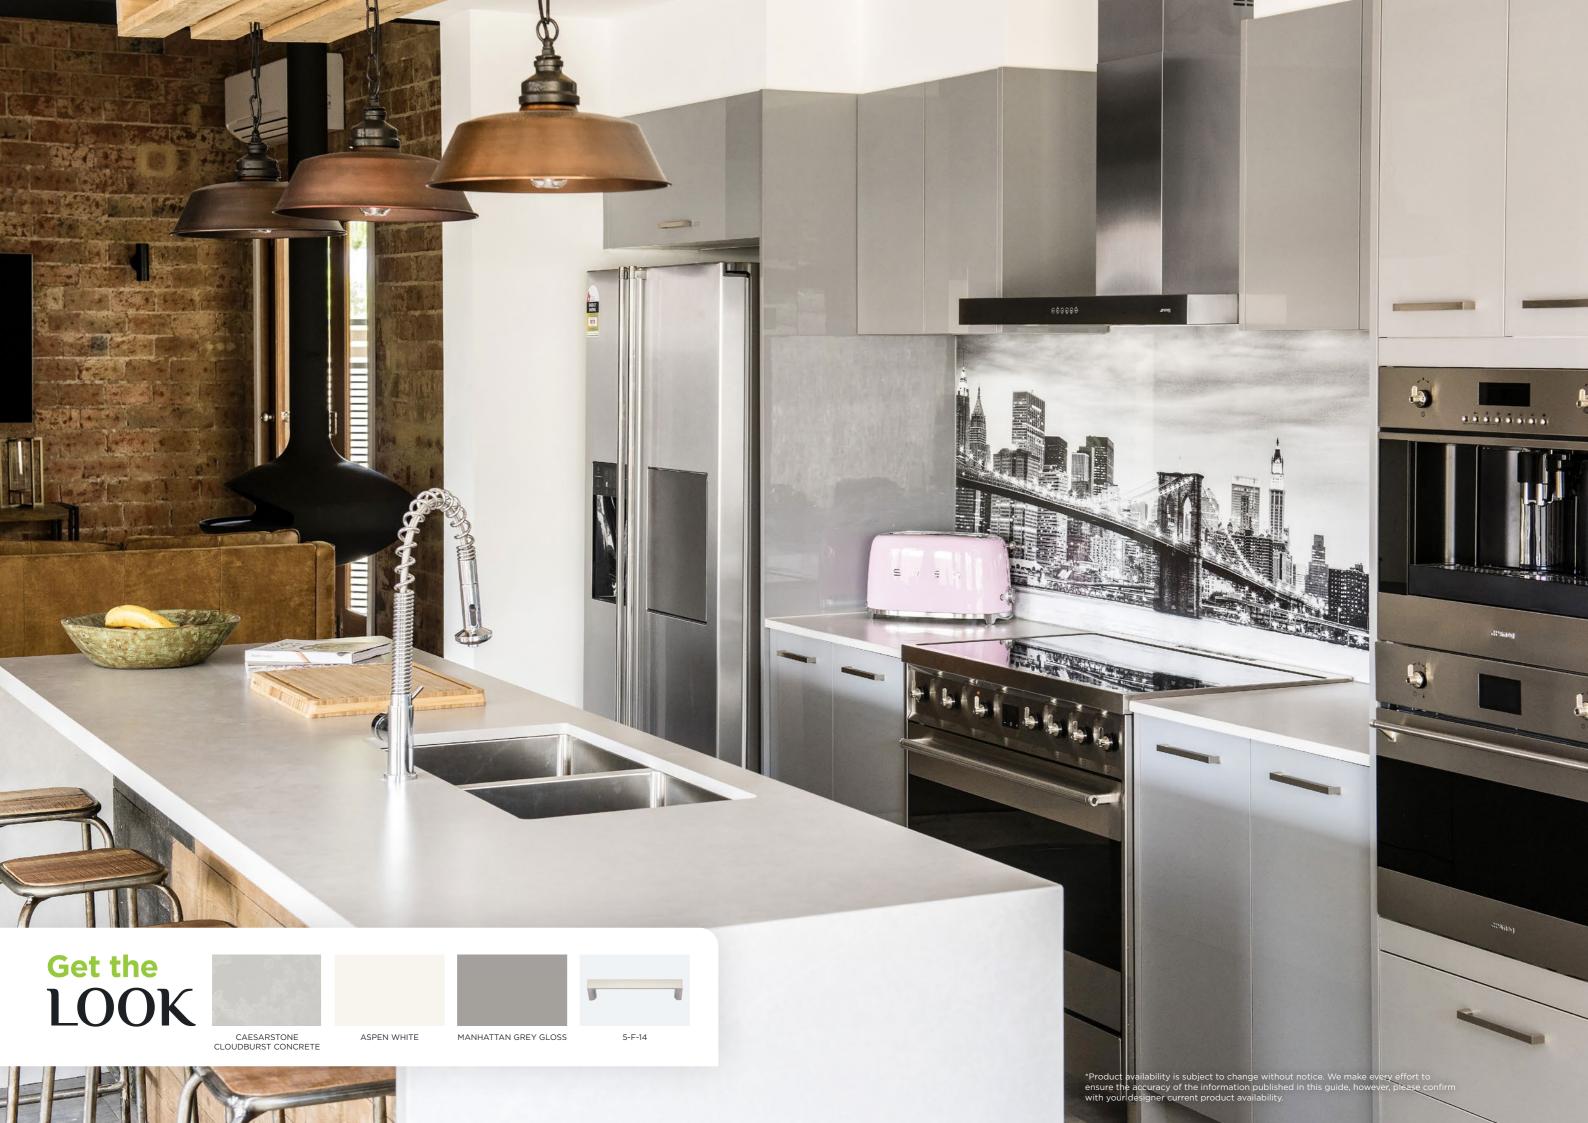

## CAESARSTONE® BENCHTOPS

PRIMORDIA

EMPIRA WHITE

STATUARIO MAXIMUS

WHITE ATTICA

CLOUDBURST CONCRETE

TOPUS CONCRETE

VANILLA NOIR

AIRY CONCRETE

RUGGED CONCRETE

#### **Quality benchtops at** affordable prices.

**NOTE:** Stone benchtops require installation by an expert, please refer to our Installation Guide for information.