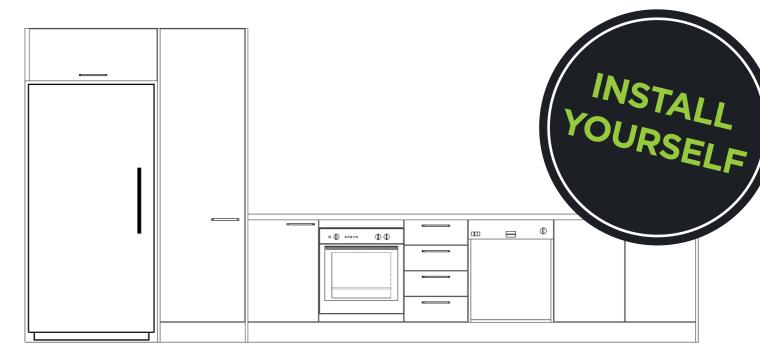

## Your affordable flat pack Xpress Range

#### The Xpress Way

## AN AFFORDABLE SOLUTION

Kinsman Xpress Range is an exciting new flat pack kitchen or laundry solution ideal for investment property renovations. Xpress is the fastest option we offer, with your kitchen delivered just 10 business days after final payment. Where other flat pack kitchens may fall short on quality and features, Kinsman Xpress will impress.

# Check if Xpress Range suits your needs:

- √ Fastest solution available delivery 10 days from sign-off
- ✓ Curated range of our most popular cabinet sizes and door styles
- **✓** Most affordable option
- **✓** Flat pack delivered to your door
- √ Ready to assemble, saving time and money
- **✓** Install yourself or choose your own trades
- **✓** Includes soft close doors & drawers
- ✓ Australian made cabinetry from quality materials
- **√** 7 Year warranty on all cabinetry