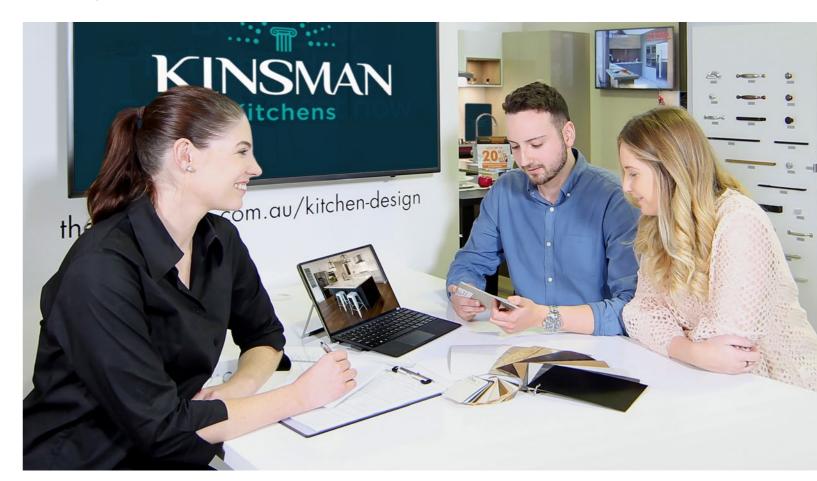

#### 1. Design appointment

One of our expert kitchen designers will visit you in your home to work through your measurements, style, needs and budget. You'll be shown colours and samples to make selections and receive on the spot pricing. Simply pay 10% to get started.

# The Xpress Way DESIGNER VISIT

Take the first step to an Xpress kitchen by booking a FREE design appointment at a time that suits you in your home or at one of our showrooms.

#### At your appointment, your designer will:

- ✓ Discuss your needs and ideas around style and functionality
- ✓ Share the latest in international and local kitchen design trends
- ✓ Show you colour options and samples
- ✓ Measure your kitchen space and note any special requirements
- ✓ Provide on the spot pricing based on your kitchen preferences and discuss a range of finance options